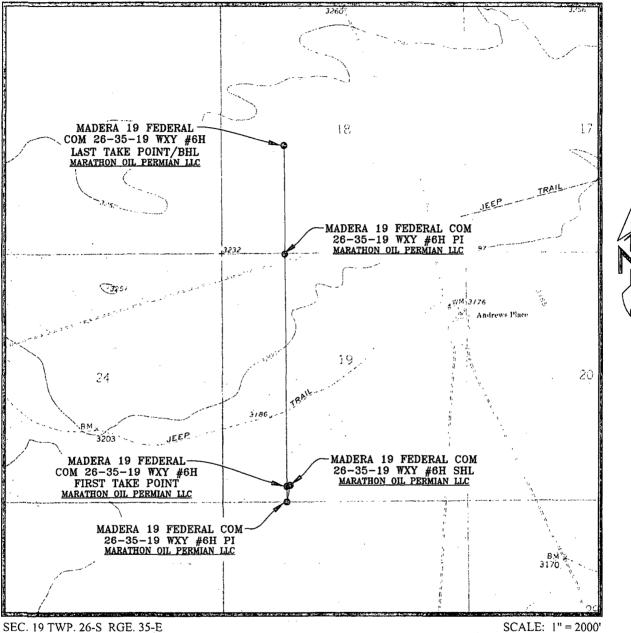

### WELL LOCATION AND ACREAGE DEDICATION PLAT

| <sup>1</sup> API Number <sup>2</sup> Pool Code <sup>3</sup> Pool Name<br>30-025-44902 96776 JABALINA; WOLFCAMP, SO |                        |                          |                    |                       |                     |                  |               |                     |                | ST                |  |  |
|--------------------------------------------------------------------------------------------------------------------|------------------------|--------------------------|--------------------|-----------------------|---------------------|------------------|---------------|---------------------|----------------|-------------------|--|--|
| <sup>4</sup> Property Code <sup>5</sup> Property Name<br>MADERA 19 WXY FED COM                                     |                        |                          |                    |                       |                     |                  |               |                     |                | Vell Number<br>6H |  |  |
|                                                                                                                    |                        |                          |                    |                       |                     |                  |               | 'Elevation<br>3185' |                |                   |  |  |
|                                                                                                                    | " Surface Location     |                          |                    |                       |                     |                  |               |                     |                |                   |  |  |
| UL or lot no.                                                                                                      | Section                | Township                 | Range              | Lot Idn               | Feet from the       | North/South line | Feet from the | East                | East/West line |                   |  |  |
| N                                                                                                                  | 19                     | T26S                     | R35E               |                       | 351'                | SOUTH            | 1428'         | WES                 | ST             | LEA               |  |  |
|                                                                                                                    |                        |                          | " Bo               | ttom Hol              | e Location If       | Different From   | Surface       |                     | _              |                   |  |  |
| UL or lot no.                                                                                                      | Section                | Township                 | Township Range Lot |                       | Feet from the       | North/South line | Feet from the | East/West line      |                | County            |  |  |
| L (LOT 3)                                                                                                          | 18                     | T26S                     | R35E               |                       | 2312' SOUTH 1372' W |                  |               |                     |                | LEA               |  |  |
| <sup>12</sup> Dedicated Acres<br>240.00                                                                            | <sup>13</sup> Joint of | r Infill <sup>14</sup> ( | Consolidation      | Code <sup>15</sup> Or | ler No.             |                  |               |                     |                |                   |  |  |