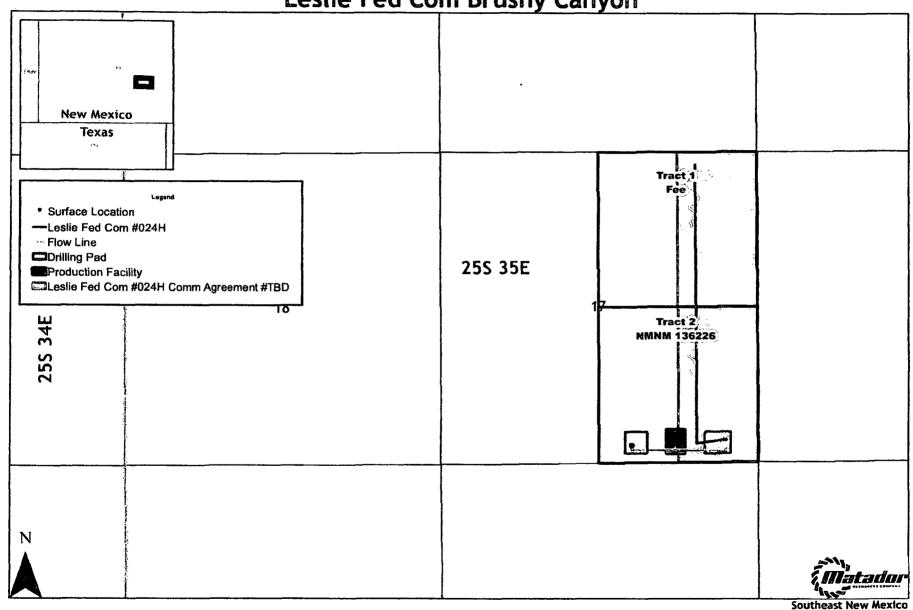

The enclosed maps (Attachments "A" and "B") show the federal lease and subject wells' locations within their proposed communitization areas that are in Section 17-25S-35E.

There is one federal lease involved in this application (NMNM 136226), which is 160-acres comprising the SE/4 of the Section 17. The royalty rate is 12.5% and involves 160-acres. Each well will be located in its respective 160-acre unit that is made of 80-acres from NMNM 136226 and 80-acres from private lands.

#### **Process and Flow Descriptions**

The flow of production is shown in detail on the enclosed facility diagram (Attachment "D"), which also identifies the facility's layout. The enclosed maps (Attachments "A" and "B") show the lease boundaries, proposed communitization agreement boundaries, well locations, and facility location. The commingling of this production is the most effective economical means of producing the reserves and will not result in reduced royalty or improper measurement of production. The proposed commingling will reduce operating expenses, as well as reduce the surface facility footprint and overall emissions.

Br Fitz

BDP/bkf Enclosures

Attachment "A" Leslie Fed Com Brushy Canyon

Attachment "B" Leslie Fed Com Wolfcamp New Mexico Loving Texas Surface Location -Leslie Fed Com #203H -Leslie Fed Com #214H -Leslie Fed Com #217H 25S 35E ---- Flow Line ☐ Drilling Pad Production Facility ✓ Federal Lse NMNM 136226 ■■■E2E2 Leslie ~160 ac Comm. Agreement #TBD ■ W2E2 Leslie ~160 ac Comm. Agreement #TBD