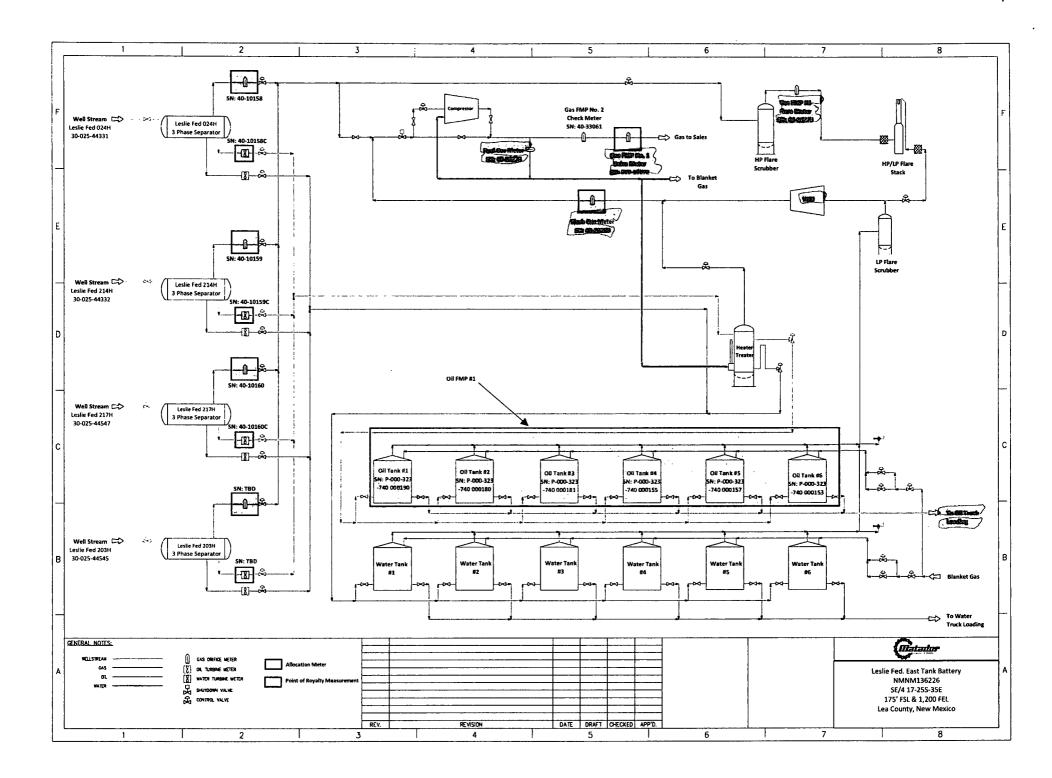

#### Oil Measurement

The central tank battery will be located in the SE/4 of Section 17-25S-35E on Federal Lease NMNM 136226 between the well pad for the Leslie Fed. Com. Nos. 203H and 217H (westernmost pad) and the well pad for the Leslie Fed. Com. Nos. 024H and 214H (eastern-most pad). Each well will flow to the central tank battery through its own flowline, and each well will have its own test separator.

Beginning at each well's individual test separator, all oil production from that well will flow through its respective oil turbine meter. Subsequently, oil from each well will be routed by a common flow line to a single heater-treater. From there, the wells' oil production will be sent to the production facility's shared oil tanks (*i.e.*, Oil FMP No. 1). Accordingly, the Wells' shared oil production tanks will be deemed the Point of Royalty Measurement, as defined in 43 C.F.R. §3170.3. Matador will provide the tank identification numbers once they are obtained.

Each well will be paid royalty based on the amount of its respective oil production, as measured by each well's respective allocation meter. Matador's contractual agreement with the wells' oil purchaser provides that all oil production will be purchased on a fixed basis as sweet crude at 40 API gravity.

#### Gas Measurement

All gas production will flow through each well's individual test separator. Subsequently, gas will be measured by an individual Electronic Flow Measurement (EFM) system for each well before it enters the production facility's common gas line. From there, the wells' gas production will be routed to a sales check-meter (Gas FMP No. 2) that is "in-line" with a common gas sales meter (Gas FMP No. 1). Matador will provide the serial number of that gas sales meter once it is obtained.

The Wells' production facility will also include an EFM to measure "flash" gas that originates from its heater-treater and a vapor recovery unit to properly allocate the wells' flash volumes, according to each wells' respective oil production volumes. The sales gas meter volumes will be proportionately allocated to each well by accounting for the allocated flash gas combined with each Well's respective EFM meter measurements.

Fuel gas will be used after it is measured through its individual EFM, which is located downstream of the facility's gas compressor. Fuel gas will be used to fuel the facility's gas compressor, heater-treater burner, and supply blanket gas to the production and water tanks as needed in case of VRU operational upsets.

#### **Process and Flow Descriptions**

The flow of production is shown in detail on the enclosed facility diagram (Attachment "D"), which also identifies the facility's layout. The enclosed maps (Attachments "A" and "B") show the lease boundaries, proposed communitization agreement boundaries, well locations, and facility location. The commingling of this production is the most effective economical means of producing the reserves and will not result in reduced royalty or improper measurement of production. The proposed commingling will reduce operating expenses, as well as reduce the surface facility footprint and overall emissions.