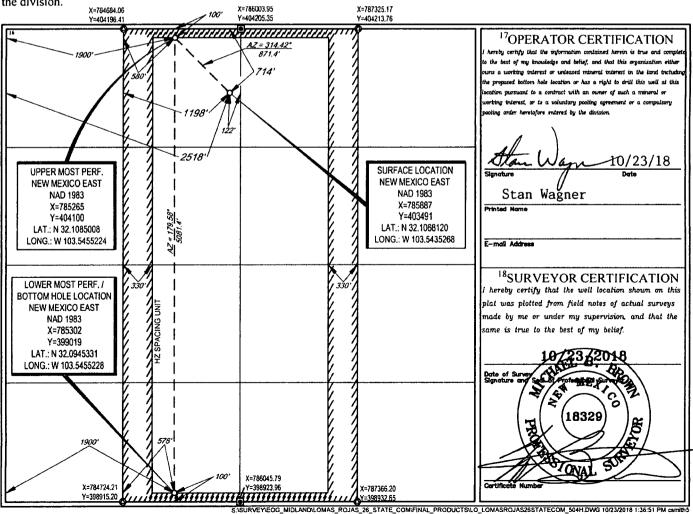

|                         |                          |                         |                            |         |                          |                  | 1.5           |                |                                 |  |
|-------------------------|--------------------------|-------------------------|----------------------------|---------|--------------------------|------------------|---------------|----------------|---------------------------------|--|
|                         |                          | W                       | ELL LO                     | CATION  | AND ACR                  | EAGE DEDIC.      | ATIÔN PLA     | ſ              |                                 |  |
| <sup>1</sup> API Number |                          | ~                       | <sup>2</sup> Pool Code     |         | <sup>3</sup> Pool Name   |                  |               |                |                                 |  |
| 30-02                   | 5-45                     | 288                     | 5102                       | 0       | Rec                      | Hills; Low       | er Bone Spr   | ing            |                                 |  |
| <sup>4</sup> Property ( |                          |                         |                            |         | <sup>5</sup> Property Na | ame              |               | 4 <sup>6</sup> | ell Number                      |  |
| 37858<br>'ogrid ng.     |                          |                         | LOMAS ROJAS 26 STATE COM   |         |                          |                  |               | #              | #504H<br><sup>9</sup> Elevation |  |
|                         |                          |                         | <sup>8</sup> Operator Name |         |                          |                  |               |                |                                 |  |
| 7377                    |                          | EOG RESOURCES, INC.     |                            |         |                          |                  |               | 3346'          |                                 |  |
|                         |                          |                         |                            |         | <sup>10</sup> Surface Lo | cation           |               |                |                                 |  |
| UL or lot no.           | Section                  | Township                | Range                      | Lot Idn | Feet from the            | North/South line | Feet from the | East/West line | County                          |  |
| С                       | 26                       | 25-S                    | 33-E                       | -       | 714'                     | NORTH            | 2518'         | WEST           | LEA                             |  |
| UL or lot no.           | Section                  | Township                | Range                      | Lot Idn | Feet from the            | North/South line | Feet from the | East/West line | County                          |  |
| N                       | 26                       | 25-S                    | 33-E                       | -       | 100'                     | SOUTH            | 1900'         | WEST           | LEA                             |  |
| Dedicated Acres         | <sup>13</sup> Joint or 1 | Infill <sup>14</sup> Co | nsolidation Code           | 15Order | No.                      |                  | L.            | L              |                                 |  |

No allowable will be assigned to this completion until all interests have been consolidated or a non-standard unit has been approved by the division.

320.00