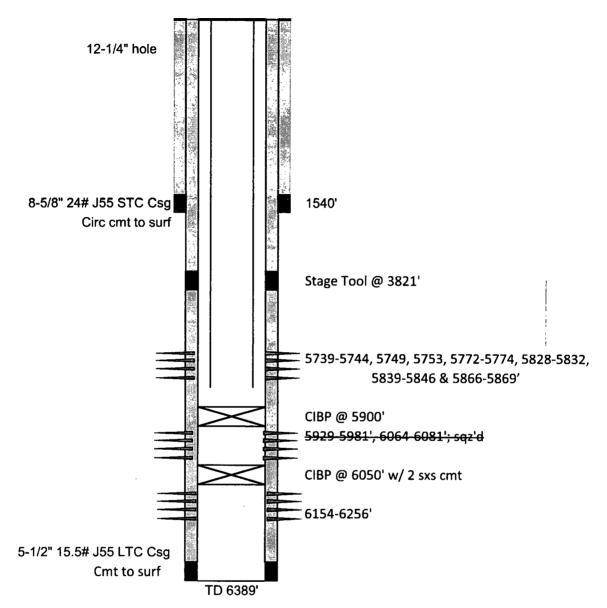

|                           |                            |                |                                 |                                |                       |                           |                           |                  |                                             |               |  |
| Date: 10/22/18 Phone: 575-433-8395                                                                                 |                           |                            |                |                                 |                                |                       | Conditions of             | of Approval.              | Attached         |                                             |               |  |

STATE G 33 #1
sed Recomplete to Upper Blinebry Sche