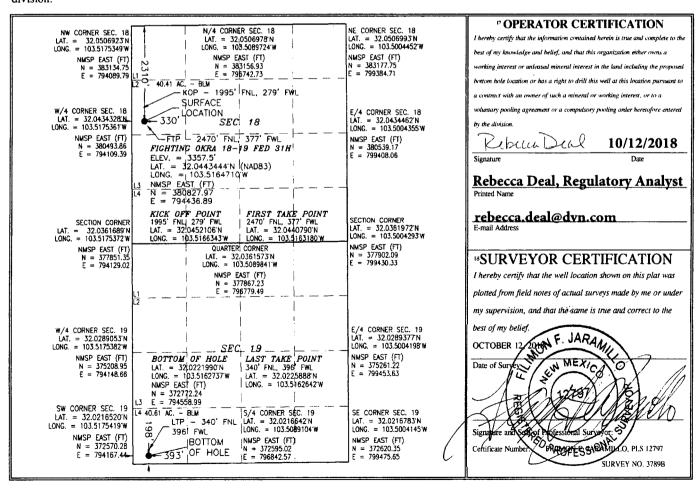

## WELL LOCATION AND ACREAGE DEDICATION PLAT

| API Number 30-025-43267              | <sup>2</sup> Pool Code<br><b>97892</b> | WC-025 G-06 S263407P; UPR BONE SPRING |  |  |
|--------------------------------------|----------------------------------------|---------------------------------------|--|--|
| <sup>4</sup> Property Code<br>315691 | ' P<br>FIGHTING                        | <sup>6</sup> Well Number 31H          |  |  |
| OGRID No. 6137                       | o Pevon Energy Pro                     | <sup>9</sup> Elevation 3357.5         |  |  |

Surface Location

| UL or lot no.     | Section               | Township     | Range         | Lot Idn  | Feet from the | North/South line | Feet from the | East/West line | County |
|-------------------|-----------------------|--------------|---------------|----------|---------------|------------------|---------------|----------------|--------|
| 2                 | 18                    | 26 S         | 34 E          |          | 2310          | NORTH            | 330           | WEST           | LEA    |
|                   |                       |              | " B           | ottom Ho | ole Location  | If Different Fr  | om Surface    |                |        |
| UL or lot no.     | Section               | Township     | Range         | Lot Idn  | Feet from the | North/South line | Feet from the | East/West line | County |
| 4                 | 19                    | 26 S         | 34 E          |          | 198           | SOUTH            | 393           | WEST           | LEA    |
| 12 Dedicated Acre | s <sup>13</sup> Joint | or Infill 14 | Consolidation | n Code   |               |                  | 15 Order No.  |                |        |
| 243.17            |                       |              |               |          |               |                  |               | •              |        |