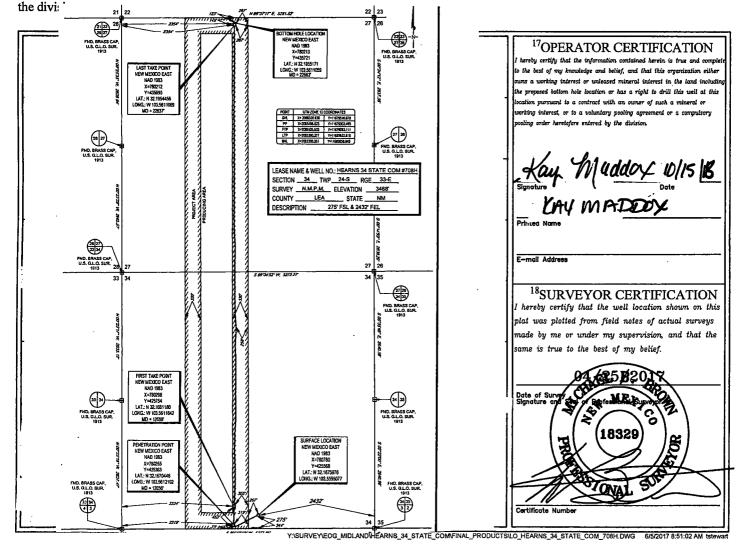

WELL LOCATION AND ACREAGE DEDICATION PLAT

Sante Fe, NM 87505

| <sup>1</sup> API Number<br>30-025- <b>43858</b> |                           | <sup>2</sup> Pool Code | <sup>3</sup> Pool Name               |                          |  |  |
|-------------------------------------------------|---------------------------|------------------------|--------------------------------------|--------------------------|--|--|
|                                                 |                           | 98092                  | WC-025 G-09 S243336I; Upper Wolfcamp |                          |  |  |
| <sup>4</sup> Property Code                      |                           | 5Pro                   | operty Name                          | <sup>6</sup> Well Number |  |  |
| 317561                                          | HEARNS 34 STATE COM #708H |                        |                                      |                          |  |  |
| OGRID No.                                       |                           | <sup>8</sup> Op        | erator Name                          | <sup>9</sup> Elevation   |  |  |
| 7377                                            |                           | EOG RES                | OURCES, INC.                         | 3467'                    |  |  |

<sup>10</sup>Surface Location

| UL or lot no. | Section | Township | Range | Lot Idn | Feet from the | North/South line | Feet from the | East/West line | County |
|---------------|---------|----------|-------|---------|---------------|------------------|---------------|----------------|--------|
| 0             | 34      | 24-S     | 33-E  | -       | 275'          | SOUTH            | 2432'         | EAST           | LEA    |

| UL or lot no.                           | Section<br>27            | Township 24-S          | Range<br>33-E    | Lot Idn               | Feet from the | North/South line NORTH | Feet from the 2354 | East/West line | County<br>LEA |
|-----------------------------------------|--------------------------|------------------------|------------------|-----------------------|---------------|------------------------|--------------------|----------------|---------------|
| <sup>12</sup> Dedicated Acres<br>320.00 | <sup>13</sup> Joint or 1 | nfill <sup>14</sup> Co | onsolidation Cod | e <sup>15</sup> Order | No.           |                        |                    |                |               |