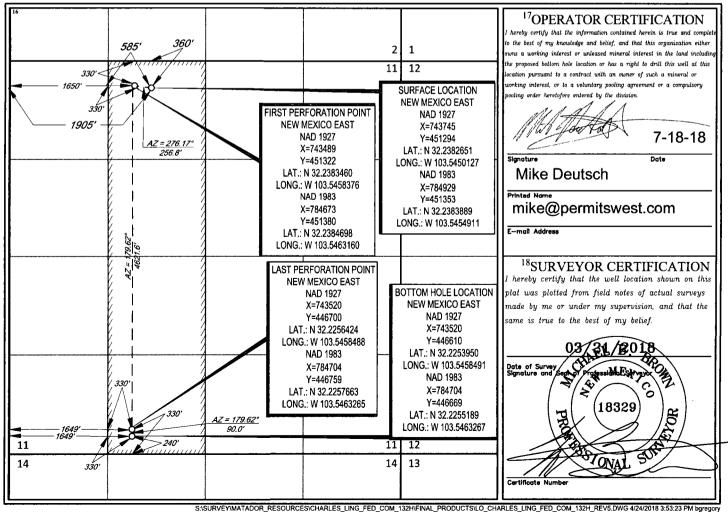

## WELL LOCATION AND ACREAGE DEDICATION PLAT

| 30-025- 45294                               |                                       | <sup>2</sup> Pool Code<br>96434 | 4                              |                                   |  |
|---------------------------------------------|---------------------------------------|---------------------------------|--------------------------------|-----------------------------------|--|
| <sup>4</sup> Property Code<br><b>322239</b> |                                       |                                 | Property Name LING FED COM     | <sup>6</sup> Well Number<br>#132H |  |
| 70GRID No. 7<br>228937                      | , , , , , , , , , , , , , , , , , , , |                                 | Operator Name ODUCTION COMPANY | <sup>9</sup> Elevation<br>3612'   |  |
|                                             |                                       | 100                             |                                | -                                 |  |

<sup>10</sup>Surface Location

| UL or lot no. | ot no. Section Township |      | Range | Lot Idn | Feet from the | North/South line | Feet from the | East/West line | County |
|---------------|-------------------------|------|-------|---------|---------------|------------------|---------------|----------------|--------|
| C             | 11                      | 24-S | 33-E  |         | 360'          | NORTH            | 1905'         | WEST           | LEA    |

| UL or lot no.<br>N                   | Section<br>11            | Township 24-S            | 33-E                 | Lot Idn<br>—           | Feet from the 240' | North/South line SOUTH | Feet from the 1649' | East/West line WEST | County<br><b>LEA</b> |
|--------------------------------------|--------------------------|--------------------------|----------------------|------------------------|--------------------|------------------------|---------------------|---------------------|----------------------|
| <sup>12</sup> Dedicated Acres<br>160 | <sup>13</sup> Joint or l | nfill   <sup>14</sup> Ce | ensolidation Co<br>C | de l <sup>15</sup> Ord | er No.             |                        |                     |                     |                      |