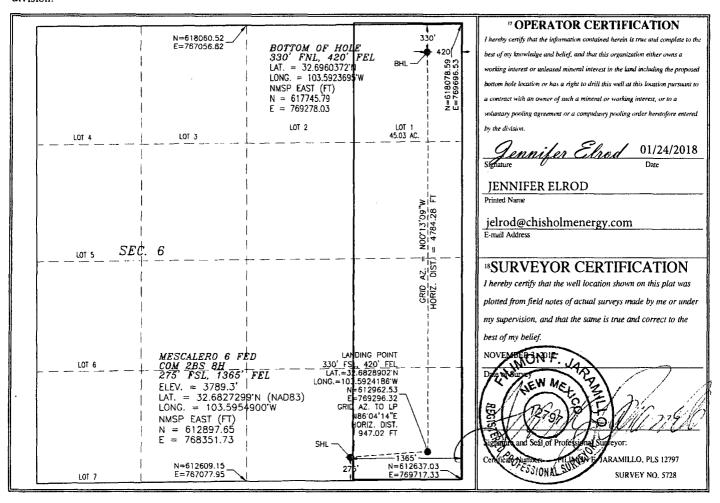

## WELL LOCATION AND ACREAGE DEDICATION PLAT

| 30-025-                    | 45302                          | <sup>2</sup> Pool Code<br>8415 26660 | E-KBUFFALO; BONE SPRING |             |
|----------------------------|--------------------------------|--------------------------------------|-------------------------|-------------|
| <sup>4</sup> Property Code |                                | <sup>5</sup> Property Name           |                         |             |
| 322767                     |                                | MESCALERO 6 FED COM 2BS              |                         |             |
| 'OGRID No.                 | <sup>8</sup> Operator Name     |                                      |                         | 9 Elevation |
| 372137                     | CHISHOLM ENERGY OPERATING, LLC |                                      |                         | 3789.3      |

Surface Location UL or lot no. Feet from the North/South line Section Township Range Lot Idn Feet from the East/West line County 0 19 S 275 **SOUTH** 6 34 E 1365 **EAST** LEA Bottom Hole Location If Different From Surface UL or lot no. Lot Idn Feet from the Section Township Range Feet from the North/South line East/West line County 1 6 19 S 34 E 330 NORTH 420 **EAST** LEA Dedicated Acres 13 Joint or Infill 14 Consolidation Code 15 Order No. 165.29