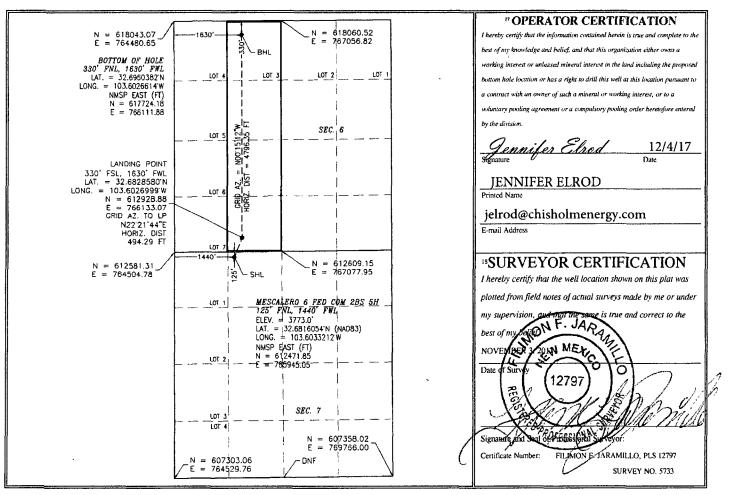

| District.1<br>1625 N. French Dr., H<br>Phone: (575) 393-616<br>District II<br>811 S. First St., Artesi<br>Phone: (575) 748-128;<br>District III<br>1000 Rio Brazos Road<br>Phone: (505) 334-617<br>District IV<br>1220 S. St. Francis Dr<br>Phone: (505) 476-3460 | Energ   | State of New Mexico<br>Energy, Minerals & Natural Resources Departed Sources OCD<br>OIL CONSERVATION DIVISION<br>1220 South St. Francis Dr.<br>Santa Fe, NM 87505<br>RECEIVED AMENDED REPOR |                                                   |                            |           |                                                                             |                  |               |                |         |                          |  |
|-------------------------------------------------------------------------------------------------------------------------------------------------------------------------------------------------------------------------------------------------------------------|---------|---------------------------------------------------------------------------------------------------------------------------------------------------------------------------------------------|---------------------------------------------------|----------------------------|-----------|-----------------------------------------------------------------------------|------------------|---------------|----------------|---------|--------------------------|--|
| WELL LOCATION AND ACREAGE DEDICATION PLAT                                                                                                                                                                                                                         |         |                                                                                                                                                                                             |                                                   |                            |           |                                                                             |                  |               |                |         |                          |  |
| 'API Number<br>30-025 - 49293                                                                                                                                                                                                                                     |         |                                                                                                                                                                                             |                                                   | ' Pool Cod                 | 21640     | $\mathcal{E}$ - $\mathcal{K}_{\text{BUFFALQ}}^{\text{Pool Name}}$ BONE SPRI |                  |               |                | PRING   |                          |  |
| <sup>4</sup> Property Code                                                                                                                                                                                                                                        |         |                                                                                                                                                                                             |                                                   | <sup>5</sup> Property Name |           |                                                                             |                  |               |                |         | <sup>6</sup> Well Number |  |
| 322767                                                                                                                                                                                                                                                            |         |                                                                                                                                                                                             | MESCALERO 6 FED COM 2BS                           |                            |           |                                                                             |                  |               |                | 5H      |                          |  |
| <sup>7</sup> OGRID No.                                                                                                                                                                                                                                            |         |                                                                                                                                                                                             | <sup>8</sup> Operator Name <sup>9</sup> Elevation |                            |           |                                                                             |                  |               |                |         |                          |  |
| 372137                                                                                                                                                                                                                                                            |         | CHISHOLM ENERGY OPERATING, LLC                                                                                                                                                              |                                                   |                            |           |                                                                             |                  |               |                | 3773.0  |                          |  |
| Surface Location                                                                                                                                                                                                                                                  |         |                                                                                                                                                                                             |                                                   |                            |           |                                                                             |                  |               |                |         |                          |  |
| UL or lot no.                                                                                                                                                                                                                                                     | Section | Township                                                                                                                                                                                    | Range                                             | Lot Idn                    | Feet from | the                                                                         | North/South line | Feet from the | East/West line |         | County                   |  |
| C                                                                                                                                                                                                                                                                 | 7       | 19 S                                                                                                                                                                                        | 34 E                                              |                            | 125       |                                                                             | NORTH            | 1440          | WE             | ST      | LEA                      |  |
| " Bottom Hole Location If Different From Surface                                                                                                                                                                                                                  |         |                                                                                                                                                                                             |                                                   |                            |           |                                                                             |                  |               |                |         |                          |  |
| UL or lot no.                                                                                                                                                                                                                                                     | Section | Township                                                                                                                                                                                    | Range                                             | Lot Idn                    | Feet from | the                                                                         | North/South line | Feet from the | East/We        | st line | County                   |  |
| 3                                                                                                                                                                                                                                                                 | 6       | 19 S                                                                                                                                                                                        | 34 E                                              |                            | 330       |                                                                             | NORTH            | 1630          | WEST           |         | LEA                      |  |
| <sup>12</sup> Dedicated Acres <sup>13</sup> Joint or Infill <sup>14</sup> Consolidation Code <sup>15</sup> Order No.                                                                                                                                              |         |                                                                                                                                                                                             |                                                   |                            |           |                                                                             |                  |               |                |         |                          |  |