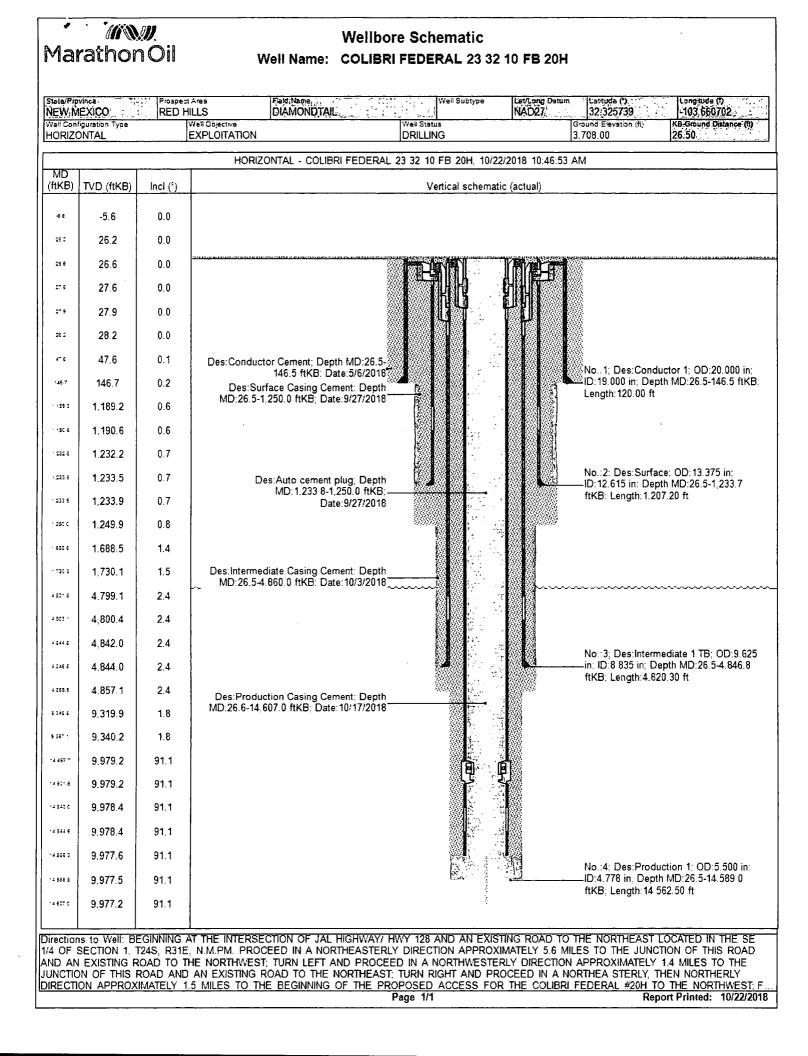

## 32. Additional remarks, continued

....

4750?. Pressure test casing to 2800 psi for 30 min, 97 psi drop, good test. Wash down tag up @ 4801?, Drill shoe track and 10? new formation to 4870?. Ciculate, function pipe rams, perform FIT. Drill 8 ?? from 4870? to 8594?. 10/6 ? TOH from 8594? to 5039? monitoring well on trip tanks. TOOH from 4945? to BHA. TIH to 5800. TOH to 4800? filling with FW. TIH from 4800 to 8400?. Survey and re-log from 8400? to 8594?. 10/7 ? Continue drilling 8 ?? from 8594? to 9312?. TOH from 9312? to BHA. TIH from BHA to 9229?. Re-log gammar from 9229? to 9312?. Continue drilling 8 ?? hole from 9,312? to 10307?. TOH from TOC @ 9387? to BHA. TIH from BHA to 10207?. Re-log from 10207? to 10307?. 10/10 ? Continue drilling 8 ?? from 10307? to 13525?. Circulate, TOH from 13606 to 97?. TIH 97? to 13294?. Re-log from 13294? to 13606?. 10/14 ? Continue drilling 8 ?? from 13606? to 14607? (TD). Ciculate well, LD drill pipe from 14323? to BHA. 10/16 ? Notified Pat McKelvey with BLM of upcoming 5 ?? casing and cement job. 10/17 ? Run 5 ?? csg, 351 jts, 20# P110 csg to 14589?. Cement csg, pump 30 bbls spacer, 1125sx lead cement, 1420sx tail cement, with 0sx to surface. Pressure test for the 5 ?? csg will be done during completions operations. PU equipment, RDMO 10/18/2018.

|                  | COLIB      | RI FEDERAL 23 32 |                                                                                                                                                                                                                                                                                                                                                        |                  |  |  |  |  |
|------------------|------------|------------------|--------------------------------------------------------------------------------------------------------------------------------------------------------------------------------------------------------------------------------------------------------------------------------------------------------------------------------------------------------|------------------|--|--|--|--|
| 30-025-42181     |            |                  |                                                                                                                                                                                                                                                                                                                                                        |                  |  |  |  |  |
| SPUD             | TD Reached | Rig Release      | Total Depth                                                                                                                                                                                                                                                                                                                                            | Ground Elevation |  |  |  |  |
| 9/26/2018        | 10/15/2018 | 10/18/2018       | 14589 / 9992                                                                                                                                                                                                                                                                                                                                           | 3708             |  |  |  |  |
| Casing detail    | Surface    | Intermediate     | Production                                                                                                                                                                                                                                                                                                                                             |                  |  |  |  |  |
| Date             | 9/27/2018  | 10/3/2018        | 10/16/2018                                                                                                                                                                                                                                                                                                                                             |                  |  |  |  |  |
| Hole size        | 17 1/2     | 12 1/4           | 8 3/4                                                                                                                                                                                                                                                                                                                                                  | 1<br>5<br>10     |  |  |  |  |
| Casing size      | 13 3/8     | 9 5/8            | 5 1/2                                                                                                                                                                                                                                                                                                                                                  |                  |  |  |  |  |
| Weight           | 54.5       | 40               | 20                                                                                                                                                                                                                                                                                                                                                     |                  |  |  |  |  |
| Туре             | J55        | J55              | P110                                                                                                                                                                                                                                                                                                                                                   |                  |  |  |  |  |
| Thread           | STC        | LTC              | VA Rougneck                                                                                                                                                                                                                                                                                                                                            |                  |  |  |  |  |
| Тор              | 0          | 0                | 0                                                                                                                                                                                                                                                                                                                                                      |                  |  |  |  |  |
| Depth (MD)       | 1234       | 4847             | 14589                                                                                                                                                                                                                                                                                                                                                  |                  |  |  |  |  |
| Amount jnts      | 29         | 116              | 351                                                                                                                                                                                                                                                                                                                                                    |                  |  |  |  |  |
| Cement detail    | Surface    | Intermediate     | Production                                                                                                                                                                                                                                                                                                                                             |                  |  |  |  |  |
| Date             | 9/27/2018  | 10/3/2014        | 10/17/2018                                                                                                                                                                                                                                                                                                                                             | 7                |  |  |  |  |
| Top depth KB     | 0          | 0                | 0                                                                                                                                                                                                                                                                                                                                                      |                  |  |  |  |  |
| Bottom depth KB  | 1250       | 4860             | 14607                                                                                                                                                                                                                                                                                                                                                  |                  |  |  |  |  |
| Lead sks         | 895        | 1125             | 1125                                                                                                                                                                                                                                                                                                                                                   |                  |  |  |  |  |
| Yield            | 1.73       | 2.21             | 3.31                                                                                                                                                                                                                                                                                                                                                   |                  |  |  |  |  |
| Tail sks         | 235        | 320              | 1420                                                                                                                                                                                                                                                                                                                                                   |                  |  |  |  |  |
| Yield            | 1.34       | 1.33             | 1.22                                                                                                                                                                                                                                                                                                                                                   | •                |  |  |  |  |
| WOC to 500 psi   | 9 hrs      | 18 hrs           | 10.3 hrs                                                                                                                                                                                                                                                                                                                                               |                  |  |  |  |  |
| Spacer           | 30 bbls FW | 20 bbls FW       | 30 bbls                                                                                                                                                                                                                                                                                                                                                | • • • •          |  |  |  |  |
| Class            | C          | C                | С                                                                                                                                                                                                                                                                                                                                                      |                  |  |  |  |  |
| Circulate to     |            |                  |                                                                                                                                                                                                                                                                                                                                                        |                  |  |  |  |  |
| surface (sks)    | 341        | 264              | 0                                                                                                                                                                                                                                                                                                                                                      |                  |  |  |  |  |
| Top meas.        |            |                  |                                                                                                                                                                                                                                                                                                                                                        |                  |  |  |  |  |
| method           | Circulate  | Circulate        | Calculations                                                                                                                                                                                                                                                                                                                                           | · ·              |  |  |  |  |
| тос              | 0          | 0                | 0                                                                                                                                                                                                                                                                                                                                                      |                  |  |  |  |  |
| Pressure testing | Surface    | Intermediate     | Production                                                                                                                                                                                                                                                                                                                                             |                  |  |  |  |  |
| Date             | 9/29/2018  | 10/4/2018        | en foren (j. 1997).<br>En la seconda esta esta esta esta esta esta esta est                                                                                                                                                                                                                                                                            |                  |  |  |  |  |
| PSI              | 1500       | 2800             |                                                                                                                                                                                                                                                                                                                                                        |                  |  |  |  |  |
| Time (min)       | 30         | 30               |                                                                                                                                                                                                                                                                                                                                                        |                  |  |  |  |  |
| Bled off         | 20         | 97               |                                                                                                                                                                                                                                                                                                                                                        |                  |  |  |  |  |
| Drop             | 1%         | 3%               | na se a construction de la constru<br>Espectation de la construction de la<br>Espectation de la construction de la |                  |  |  |  |  |
| Good test        | Yes        | Yes              |                                                                                                                                                                                                                                                                                                                                                        |                  |  |  |  |  |