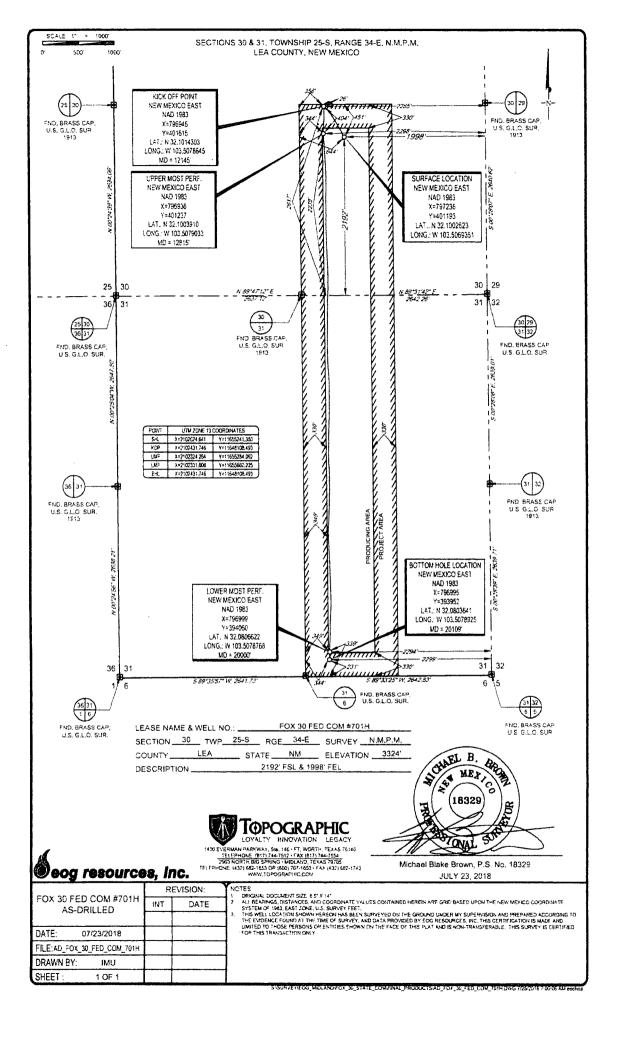

| Form 3160-4<br>(August 2007)                                                                                                                                                                                                                                                                                                                                                                                                                                                                                                                                                                                                                                                                                                                                                                                                                                                                                                                                                                                                                                                                                                                                                                                                                                                                                                                                                                                                                                                                                                                                                                                                                                                                                                                                                                                                                                                                                                                                                                  | 8                          | RCT                   | 2型把把<br>ETION O          | TMENT<br>J OF LA |              | NTERIO<br>AGEMEI       | TΝ          |                                  | ) Hob<br>.og   | bs                                  |                                       | OMI                                         | B No. 10<br>res: July<br>No.     | ROVED<br>004-0137<br>31, 2010             |                 |  |
|-----------------------------------------------------------------------------------------------------------------------------------------------------------------------------------------------------------------------------------------------------------------------------------------------------------------------------------------------------------------------------------------------------------------------------------------------------------------------------------------------------------------------------------------------------------------------------------------------------------------------------------------------------------------------------------------------------------------------------------------------------------------------------------------------------------------------------------------------------------------------------------------------------------------------------------------------------------------------------------------------------------------------------------------------------------------------------------------------------------------------------------------------------------------------------------------------------------------------------------------------------------------------------------------------------------------------------------------------------------------------------------------------------------------------------------------------------------------------------------------------------------------------------------------------------------------------------------------------------------------------------------------------------------------------------------------------------------------------------------------------------------------------------------------------------------------------------------------------------------------------------------------------------------------------------------------------------------------------------------------------|----------------------------|-----------------------|--------------------------|------------------|--------------|------------------------|-------------|----------------------------------|----------------|-------------------------------------|---------------------------------------|---------------------------------------------|----------------------------------|-------------------------------------------|-----------------|--|
| la. Type of                                                                                                                                                                                                                                                                                                                                                                                                                                                                                                                                                                                                                                                                                                                                                                                                                                                                                                                                                                                                                                                                                                                                                                                                                                                                                                                                                                                                                                                                                                                                                                                                                                                                                                                                                                                                                                                                                                                                                                                   | Well 🕅                     | Di wel                |                          |                  | Dry (        | <b>1</b> Other         |             |                                  |                |                                     |                                       |                                             |                                  | Tribe Name                                |                 |  |
|                                                                                                                                                                                                                                                                                                                                                                                                                                                                                                                                                                                                                                                                                                                                                                                                                                                                                                                                                                                                                                                                                                                                                                                                                                                                                                                                                                                                                                                                                                                                                                                                                                                                                                                                                                                                                                                                                                                                                                                               | f Completion               |                       |                          | U Work           |              | ] Deepen               | 🗖 Plu       | g Back                           | 🗖 Diff. F      | lesvr.                              |                                       |                                             |                                  |                                           |                 |  |
|                                                                                                                                                                                                                                                                                                                                                                                                                                                                                                                                                                                                                                                                                                                                                                                                                                                                                                                                                                                                                                                                                                                                                                                                                                                                                                                                                                                                                                                                                                                                                                                                                                                                                                                                                                                                                                                                                                                                                                                               |                            | Othe                  | r                        |                  |              |                        |             |                                  |                |                                     | 7. Ui                                 | nit or CA A                                 | greeme                           | ent Name an                               | d No.           |  |
| 2. Name of EOG R                                                                                                                                                                                                                                                                                                                                                                                                                                                                                                                                                                                                                                                                                                                                                                                                                                                                                                                                                                                                                                                                                                                                                                                                                                                                                                                                                                                                                                                                                                                                                                                                                                                                                                                                                                                                                                                                                                                                                                              | Operator                   | S INCOR               | PORATELE                 | -Mail: KA        |              | :: Kay Ma<br>Dx@eog    |             | RCES.CO                          | М              |                                     |                                       | ease Name a<br>OX 30 FEI                    |                                  |                                           |                 |  |
| 3. Address                                                                                                                                                                                                                                                                                                                                                                                                                                                                                                                                                                                                                                                                                                                                                                                                                                                                                                                                                                                                                                                                                                                                                                                                                                                                                                                                                                                                                                                                                                                                                                                                                                                                                                                                                                                                                                                                                                                                                                                    | MIDLAND                    |                       |                          |                  |              | Pł                     | n: 432-68   |                                  | area code      | )                                   | 9. A                                  | PI Well No.                                 |                                  | 5-43867-0                                 | J-S1            |  |
| 4. Location                                                                                                                                                                                                                                                                                                                                                                                                                                                                                                                                                                                                                                                                                                                                                                                                                                                                                                                                                                                                                                                                                                                                                                                                                                                                                                                                                                                                                                                                                                                                                                                                                                                                                                                                                                                                                                                                                                                                                                                   | of Well (Re<br>Sec 30      | port locati<br>T25S R | on clearly an 34F Mer NM | d in accor       | dance with   | Federal re             | quirement   | s)*                              |                |                                     | 10. F                                 | Field and Po                                | ol, or E<br>RAW-I                | Exploratory<br>JPR WOLF                   | CAMP            |  |
| Sec 30 T25S R34E Mer NMP<br>At surface NWSE 2192FSL 1998FEL 32.100262 N Lat, 103.506935 W Lon                                                                                                                                                                                                                                                                                                                                                                                                                                                                                                                                                                                                                                                                                                                                                                                                                                                                                                                                                                                                                                                                                                                                                                                                                                                                                                                                                                                                                                                                                                                                                                                                                                                                                                                                                                                                                                                                                                 |                            |                       |                          |                  |              |                        |             |                                  |                |                                     |                                       | 11. Sec., T., R., M., or Block and Survey   |                                  |                                           |                 |  |
| Sec 30 T25S R34E Mer NMP<br>At top prod interval reported below NWSE 2239FSL 2298FEL 32.100391 N Lat, 103.507903 W Lon<br>Sec 31 T25S R34E Mer NMP                                                                                                                                                                                                                                                                                                                                                                                                                                                                                                                                                                                                                                                                                                                                                                                                                                                                                                                                                                                                                                                                                                                                                                                                                                                                                                                                                                                                                                                                                                                                                                                                                                                                                                                                                                                                                                            |                            |                       |                          |                  |              |                        |             |                                  |                |                                     |                                       |                                             | or Area Sec 30 T25S R34E Mer NMP |                                           |                 |  |
| At total                                                                                                                                                                                                                                                                                                                                                                                                                                                                                                                                                                                                                                                                                                                                                                                                                                                                                                                                                                                                                                                                                                                                                                                                                                                                                                                                                                                                                                                                                                                                                                                                                                                                                                                                                                                                                                                                                                                                                                                      |                            |                       |                          |                  | 360 N Lat,   | 103.5035               | 84 W Loi    | n                                |                |                                     |                                       | County or Pa<br>EA                          | arish                            | 13. State<br>NM                           | 2               |  |
| At total depth         SWSE 231FSL 2299FEL 32.080360 N Lat, 103.503584 W Lon           14. Date Spudded         15. Date T.D. Reached         16. Date Completed           03/10/2018         04/29/2018         D & A         Image: Completed of the comp |                            |                       |                          |                  |              |                        |             |                                  |                |                                     |                                       | 17. Elevations (DF, KB, RT, GL)*<br>3323 GL |                                  |                                           |                 |  |
| 18. Total D                                                                                                                                                                                                                                                                                                                                                                                                                                                                                                                                                                                                                                                                                                                                                                                                                                                                                                                                                                                                                                                                                                                                                                                                                                                                                                                                                                                                                                                                                                                                                                                                                                                                                                                                                                                                                                                                                                                                                                                   | epth:                      | MD<br>TVD             | 20110                    |                  | 9. Plug Ba   | ck T.D.:               | MD<br>TVD   | 20                               | 000<br>656     | 20. Dej                             | oth Bri                               | dge Plug Se                                 |                                  | MD<br>TVD                                 |                 |  |
| 21. Type E<br>NONE                                                                                                                                                                                                                                                                                                                                                                                                                                                                                                                                                                                                                                                                                                                                                                                                                                                                                                                                                                                                                                                                                                                                                                                                                                                                                                                                                                                                                                                                                                                                                                                                                                                                                                                                                                                                                                                                                                                                                                            | lectric & Oth              | er Mecha              | nical Logs R             | un (Submi        | t copy of ea | ich)                   |             |                                  | 22. Was<br>Was | well core<br>DST run?<br>ctional Su | 1?                                    | X No<br>No                                  | 🗍 Yes                            | (Submit and<br>(Submit and<br>(Submit and | alysis)         |  |
| 23. Casing a                                                                                                                                                                                                                                                                                                                                                                                                                                                                                                                                                                                                                                                                                                                                                                                                                                                                                                                                                                                                                                                                                                                                                                                                                                                                                                                                                                                                                                                                                                                                                                                                                                                                                                                                                                                                                                                                                                                                                                                  | nd Liner Reco              | ord (Repo             | ort all strings          | set in wel       | 1)           |                        |             |                                  | Dita           | JUULAI SU                           | vey?                                  |                                             | N ICS                            |                                           | <u></u>         |  |
| Hole Size                                                                                                                                                                                                                                                                                                                                                                                                                                                                                                                                                                                                                                                                                                                                                                                                                                                                                                                                                                                                                                                                                                                                                                                                                                                                                                                                                                                                                                                                                                                                                                                                                                                                                                                                                                                                                                                                                                                                                                                     | Size/G                     |                       | Wt. (#/ft.)              | Top<br>(MD)      | Botto        | Bottom Stage<br>(MD) I |             | enter No. of Sks.<br>Type of Cen |                |                                     | y Vol.<br>BL) Cement 7                |                                             | Гор*                             | op* Amount Pulled                         |                 |  |
| 17.500                                                                                                                                                                                                                                                                                                                                                                                                                                                                                                                                                                                                                                                                                                                                                                                                                                                                                                                                                                                                                                                                                                                                                                                                                                                                                                                                                                                                                                                                                                                                                                                                                                                                                                                                                                                                                                                                                                                                                                                        | 13.3                       | 375 J-55              | 54.5                     |                  | 0 1          | 141                    |             |                                  | 91(            | 2                                   |                                       |                                             | 0                                |                                           |                 |  |
| 12.250                                                                                                                                                                                                                                                                                                                                                                                                                                                                                                                                                                                                                                                                                                                                                                                                                                                                                                                                                                                                                                                                                                                                                                                                                                                                                                                                                                                                                                                                                                                                                                                                                                                                                                                                                                                                                                                                                                                                                                                        | 1                          | 625 J-55              | 40.0                     |                  |              | 5177                   |             | 13                               |                |                                     | <u> </u>                              |                                             | 0                                |                                           |                 |  |
| 8.750                                                                                                                                                                                                                                                                                                                                                                                                                                                                                                                                                                                                                                                                                                                                                                                                                                                                                                                                                                                                                                                                                                                                                                                                                                                                                                                                                                                                                                                                                                                                                                                                                                                                                                                                                                                                                                                                                                                                                                                         |                            | ICP-110               | 29.7                     |                  |              | 11914<br>19930         |             | 4                                |                | _                                   | · · · · · · · · · · · · · · · · · · · |                                             | 4079                             |                                           |                 |  |
| 6.750                                                                                                                                                                                                                                                                                                                                                                                                                                                                                                                                                                                                                                                                                                                                                                                                                                                                                                                                                                                                                                                                                                                                                                                                                                                                                                                                                                                                                                                                                                                                                                                                                                                                                                                                                                                                                                                                                                                                                                                         | 5.500 E                    | CP-110                | 23.0                     |                  |              | 930                    | ·····       |                                  | 79             |                                     |                                       |                                             | 7250                             |                                           |                 |  |
|                                                                                                                                                                                                                                                                                                                                                                                                                                                                                                                                                                                                                                                                                                                                                                                                                                                                                                                                                                                                                                                                                                                                                                                                                                                                                                                                                                                                                                                                                                                                                                                                                                                                                                                                                                                                                                                                                                                                                                                               |                            |                       | ·····                    |                  |              |                        |             |                                  |                |                                     |                                       | <u> </u>                                    |                                  | ·····                                     | ·               |  |
| 24. Tubing                                                                                                                                                                                                                                                                                                                                                                                                                                                                                                                                                                                                                                                                                                                                                                                                                                                                                                                                                                                                                                                                                                                                                                                                                                                                                                                                                                                                                                                                                                                                                                                                                                                                                                                                                                                                                                                                                                                                                                                    | Record                     |                       |                          |                  |              |                        |             |                                  |                | ,                                   |                                       |                                             |                                  |                                           |                 |  |
| Size                                                                                                                                                                                                                                                                                                                                                                                                                                                                                                                                                                                                                                                                                                                                                                                                                                                                                                                                                                                                                                                                                                                                                                                                                                                                                                                                                                                                                                                                                                                                                                                                                                                                                                                                                                                                                                                                                                                                                                                          | Depth Set (M               | <u>1D) P</u>          | acker Depth              | (MD)             | Size 1       | Depth Set              | (MD)        | Packer De                        | pth (MD)       | Size                                | De                                    | epth Set (Ml                                | D)                               | Packer Dept                               | <u>h (MD)</u>   |  |
| 25. Produci                                                                                                                                                                                                                                                                                                                                                                                                                                                                                                                                                                                                                                                                                                                                                                                                                                                                                                                                                                                                                                                                                                                                                                                                                                                                                                                                                                                                                                                                                                                                                                                                                                                                                                                                                                                                                                                                                                                                                                                   | ng Intervals               |                       |                          | L                |              | 26. Perfo              | ration Red  | cord                             |                | L                                   |                                       |                                             |                                  |                                           |                 |  |
|                                                                                                                                                                                                                                                                                                                                                                                                                                                                                                                                                                                                                                                                                                                                                                                                                                                                                                                                                                                                                                                                                                                                                                                                                                                                                                                                                                                                                                                                                                                                                                                                                                                                                                                                                                                                                                                                                                                                                                                               | ormation                   |                       | Тор                      |                  | Bottom       |                        | Perforate   |                                  |                | Size                                |                                       | No. Holes                                   |                                  | Perf. Statu                               |                 |  |
| <u>A)</u>                                                                                                                                                                                                                                                                                                                                                                                                                                                                                                                                                                                                                                                                                                                                                                                                                                                                                                                                                                                                                                                                                                                                                                                                                                                                                                                                                                                                                                                                                                                                                                                                                                                                                                                                                                                                                                                                                                                                                                                     | WOLFC                      |                       | 1                        | 2815             | 20000        |                        |             | 12815 TC                         | 20000          | 3.0                                 | 00                                    | 1568                                        | OPEN                             | N - Wolfcan                               | np              |  |
| <u>B)</u><br>C)                                                                                                                                                                                                                                                                                                                                                                                                                                                                                                                                                                                                                                                                                                                                                                                                                                                                                                                                                                                                                                                                                                                                                                                                                                                                                                                                                                                                                                                                                                                                                                                                                                                                                                                                                                                                                                                                                                                                                                               |                            |                       |                          |                  | -            |                        |             |                                  |                |                                     |                                       |                                             |                                  | -                                         |                 |  |
| D)                                                                                                                                                                                                                                                                                                                                                                                                                                                                                                                                                                                                                                                                                                                                                                                                                                                                                                                                                                                                                                                                                                                                                                                                                                                                                                                                                                                                                                                                                                                                                                                                                                                                                                                                                                                                                                                                                                                                                                                            |                            |                       |                          |                  |              |                        |             |                                  |                |                                     | +                                     |                                             |                                  |                                           | <u></u>         |  |
|                                                                                                                                                                                                                                                                                                                                                                                                                                                                                                                                                                                                                                                                                                                                                                                                                                                                                                                                                                                                                                                                                                                                                                                                                                                                                                                                                                                                                                                                                                                                                                                                                                                                                                                                                                                                                                                                                                                                                                                               | racture, Treat             | ment, Cei             | ment Squeeze             | e, Etc.          |              |                        |             |                                  |                |                                     |                                       |                                             |                                  |                                           |                 |  |
|                                                                                                                                                                                                                                                                                                                                                                                                                                                                                                                                                                                                                                                                                                                                                                                                                                                                                                                                                                                                                                                                                                                                                                                                                                                                                                                                                                                                                                                                                                                                                                                                                                                                                                                                                                                                                                                                                                                                                                                               | Depth Interva              |                       |                          |                  |              |                        |             | Amount and                       |                | <u>Aaterial</u>                     |                                       |                                             |                                  |                                           |                 |  |
|                                                                                                                                                                                                                                                                                                                                                                                                                                                                                                                                                                                                                                                                                                                                                                                                                                                                                                                                                                                                                                                                                                                                                                                                                                                                                                                                                                                                                                                                                                                                                                                                                                                                                                                                                                                                                                                                                                                                                                                               | 1281                       | 5 TO 20               | 000 FRAC V               | V/18,156,6       | 54 LBS PRO   | OPPANT;2               | 22,662 BB   | LS LOAD F                        |                |                                     |                                       |                                             |                                  |                                           |                 |  |
|                                                                                                                                                                                                                                                                                                                                                                                                                                                                                                                                                                                                                                                                                                                                                                                                                                                                                                                                                                                                                                                                                                                                                                                                                                                                                                                                                                                                                                                                                                                                                                                                                                                                                                                                                                                                                                                                                                                                                                                               |                            |                       | ··                       |                  |              |                        |             |                                  |                |                                     |                                       |                                             |                                  |                                           | <b>_</b>        |  |
|                                                                                                                                                                                                                                                                                                                                                                                                                                                                                                                                                                                                                                                                                                                                                                                                                                                                                                                                                                                                                                                                                                                                                                                                                                                                                                                                                                                                                                                                                                                                                                                                                                                                                                                                                                                                                                                                                                                                                                                               |                            |                       |                          |                  |              |                        |             |                                  |                |                                     |                                       | · · ·                                       |                                  |                                           |                 |  |
|                                                                                                                                                                                                                                                                                                                                                                                                                                                                                                                                                                                                                                                                                                                                                                                                                                                                                                                                                                                                                                                                                                                                                                                                                                                                                                                                                                                                                                                                                                                                                                                                                                                                                                                                                                                                                                                                                                                                                                                               | ion - Interval             |                       |                          | 1                |              | ····                   |             |                                  |                |                                     |                                       |                                             |                                  |                                           |                 |  |
| Date First<br>Produced                                                                                                                                                                                                                                                                                                                                                                                                                                                                                                                                                                                                                                                                                                                                                                                                                                                                                                                                                                                                                                                                                                                                                                                                                                                                                                                                                                                                                                                                                                                                                                                                                                                                                                                                                                                                                                                                                                                                                                        | Test<br>Date               | Hours<br>Tested       | Test<br>Production       | Oil<br>BBL       | Gas<br>MCF   | Water<br>BBL           |             | Gravity<br>r. API                | Gas<br>Gravit  | ly                                  | Product                               | ion Method                                  |                                  |                                           |                 |  |
| 07/25/2018                                                                                                                                                                                                                                                                                                                                                                                                                                                                                                                                                                                                                                                                                                                                                                                                                                                                                                                                                                                                                                                                                                                                                                                                                                                                                                                                                                                                                                                                                                                                                                                                                                                                                                                                                                                                                                                                                                                                                                                    | 08/01/2018                 | 24                    |                          | 2163.0           | 4060.0       |                        |             | 40.0                             |                |                                     | ρΞι                                   |                                             |                                  | MART                                      |                 |  |
| Choke<br>Size                                                                                                                                                                                                                                                                                                                                                                                                                                                                                                                                                                                                                                                                                                                                                                                                                                                                                                                                                                                                                                                                                                                                                                                                                                                                                                                                                                                                                                                                                                                                                                                                                                                                                                                                                                                                                                                                                                                                                                                 | Tbg. Press.<br>Flwg.       | Csg.<br>Press.        | 24 Hr.<br>Rate           | Oil<br>BBL       | Gas<br>MCF   | Water<br>BBL           | Gas<br>Rati |                                  | Well           |                                     |                                       | ILUI                                        |                                  |                                           | עאי             |  |
| 64                                                                                                                                                                                                                                                                                                                                                                                                                                                                                                                                                                                                                                                                                                                                                                                                                                                                                                                                                                                                                                                                                                                                                                                                                                                                                                                                                                                                                                                                                                                                                                                                                                                                                                                                                                                                                                                                                                                                                                                            | SI                         | 1548.0                |                          | 2163             | 4060         | 73                     | 77          | 1877                             |                | POW                                 | +                                     |                                             |                                  |                                           |                 |  |
| 28a. Produc                                                                                                                                                                                                                                                                                                                                                                                                                                                                                                                                                                                                                                                                                                                                                                                                                                                                                                                                                                                                                                                                                                                                                                                                                                                                                                                                                                                                                                                                                                                                                                                                                                                                                                                                                                                                                                                                                                                                                                                   | tion - Interva             | I B<br>Hours          | Test                     | Oil              | Gas          | Water                  | - 101       | Gravity                          | Gas            |                                     | Product                               | OCT 2                                       | 2-2                              | 2618                                      | <del>,</del>  - |  |
| Produced                                                                                                                                                                                                                                                                                                                                                                                                                                                                                                                                                                                                                                                                                                                                                                                                                                                                                                                                                                                                                                                                                                                                                                                                                                                                                                                                                                                                                                                                                                                                                                                                                                                                                                                                                                                                                                                                                                                                                                                      | Date                       | Tested                | Production               | BBL              | MCF          | BBL                    |             | r. API                           | Gas<br>Gravit  | ly .                                | A.                                    | inale                                       | ĂĈ                               | lant                                      | 6               |  |
| Choke<br>Size                                                                                                                                                                                                                                                                                                                                                                                                                                                                                                                                                                                                                                                                                                                                                                                                                                                                                                                                                                                                                                                                                                                                                                                                                                                                                                                                                                                                                                                                                                                                                                                                                                                                                                                                                                                                                                                                                                                                                                                 | Tbg. Press.<br>Flwg.<br>SI | Csg.<br>Press.        | 24 Hr.<br>Rate           | Oil<br>BBL       | Gas<br>MCF   | Water<br>BBL           | Gas<br>Rati |                                  | Wells          | Status                              |                                       | AU OF LAN<br>ARLSBAD                        | ND MA<br>FIELD                   | OFFICE                                    | IT              |  |
|                                                                                                                                                                                                                                                                                                                                                                                                                                                                                                                                                                                                                                                                                                                                                                                                                                                                                                                                                                                                                                                                                                                                                                                                                                                                                                                                                                                                                                                                                                                                                                                                                                                                                                                                                                                                                                                                                                                                                                                               | L                          | L                     |                          |                  |              |                        |             |                                  |                |                                     |                                       |                                             |                                  |                                           |                 |  |