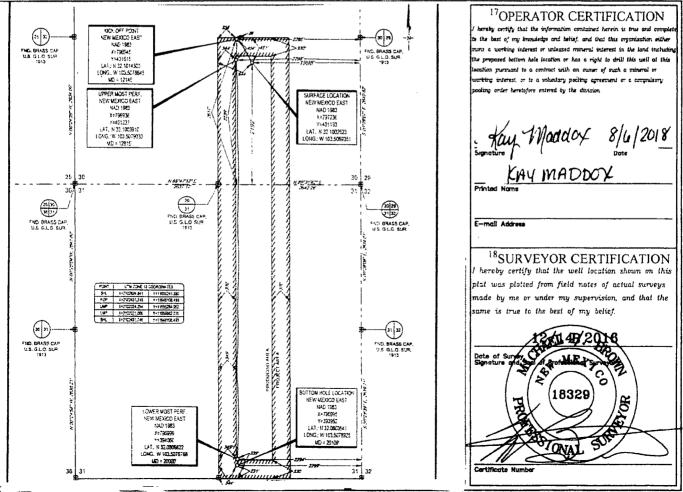

| Form 3160-4<br>(August 2007)                                                                                                                                                                                                                                                                                                                                                                                                                                                                                                                                                                                                                                                                                                                                                                                                                                                                                                                                                                                                                                                                                                                                                                                                                                                                                                                                                                                                                                                                                                                                                                                                                                                                                                                                                                                                                                                                                                                                                                  | 8                          | RCT                   | 2型把把<br>ETION O          | TMENT<br>J OF LA |              | NTERIO<br>AGEMEI       | TΝ          |                                  | ) Hob<br>.og   | bs                                  |                                       | OMI                                         | B No. 10<br>res: July<br>No.     | ROVED<br>004-0137<br>31, 2010             |                 |  |
|-----------------------------------------------------------------------------------------------------------------------------------------------------------------------------------------------------------------------------------------------------------------------------------------------------------------------------------------------------------------------------------------------------------------------------------------------------------------------------------------------------------------------------------------------------------------------------------------------------------------------------------------------------------------------------------------------------------------------------------------------------------------------------------------------------------------------------------------------------------------------------------------------------------------------------------------------------------------------------------------------------------------------------------------------------------------------------------------------------------------------------------------------------------------------------------------------------------------------------------------------------------------------------------------------------------------------------------------------------------------------------------------------------------------------------------------------------------------------------------------------------------------------------------------------------------------------------------------------------------------------------------------------------------------------------------------------------------------------------------------------------------------------------------------------------------------------------------------------------------------------------------------------------------------------------------------------------------------------------------------------|----------------------------|-----------------------|--------------------------|------------------|--------------|------------------------|-------------|----------------------------------|----------------|-------------------------------------|---------------------------------------|---------------------------------------------|----------------------------------|-------------------------------------------|-----------------|--|
| la. Type of                                                                                                                                                                                                                                                                                                                                                                                                                                                                                                                                                                                                                                                                                                                                                                                                                                                                                                                                                                                                                                                                                                                                                                                                                                                                                                                                                                                                                                                                                                                                                                                                                                                                                                                                                                                                                                                                                                                                                                                   | Well 🕅                     | Di wel                |                          |                  | Dry (        | <b>1</b> Other         |             |                                  |                |                                     |                                       |                                             |                                  | Tribe Name                                |                 |  |
|                                                                                                                                                                                                                                                                                                                                                                                                                                                                                                                                                                                                                                                                                                                                                                                                                                                                                                                                                                                                                                                                                                                                                                                                                                                                                                                                                                                                                                                                                                                                                                                                                                                                                                                                                                                                                                                                                                                                                                                               | f Completion               |                       |                          | U Work           |              | ] Deepen               | 🗖 Plu       | g Back                           | 🗖 Diff. F      | lesvr.                              |                                       |                                             |                                  |                                           |                 |  |
|                                                                                                                                                                                                                                                                                                                                                                                                                                                                                                                                                                                                                                                                                                                                                                                                                                                                                                                                                                                                                                                                                                                                                                                                                                                                                                                                                                                                                                                                                                                                                                                                                                                                                                                                                                                                                                                                                                                                                                                               |                            | Othe                  | r                        |                  |              |                        |             |                                  |                |                                     | 7. Ui                                 | nit or CA A                                 | greeme                           | ent Name an                               | d No.           |  |
| 2. Name of EOG R                                                                                                                                                                                                                                                                                                                                                                                                                                                                                                                                                                                                                                                                                                                                                                                                                                                                                                                                                                                                                                                                                                                                                                                                                                                                                                                                                                                                                                                                                                                                                                                                                                                                                                                                                                                                                                                                                                                                                                              | Operator                   | S INCOR               | PORATELE                 | -Mail: KA        |              | :: Kay Ma<br>Dx@eog    |             | RCES.CO                          | М              |                                     |                                       | ease Name a<br>OX 30 FEI                    |                                  |                                           |                 |  |
| 3. Address                                                                                                                                                                                                                                                                                                                                                                                                                                                                                                                                                                                                                                                                                                                                                                                                                                                                                                                                                                                                                                                                                                                                                                                                                                                                                                                                                                                                                                                                                                                                                                                                                                                                                                                                                                                                                                                                                                                                                                                    | MIDLAND                    |                       |                          |                  |              | Pł                     | n: 432-68   |                                  | area code      | )                                   | 9. A                                  | PI Well No.                                 |                                  | 5-43867-0                                 | J-S1            |  |
| 4. Location                                                                                                                                                                                                                                                                                                                                                                                                                                                                                                                                                                                                                                                                                                                                                                                                                                                                                                                                                                                                                                                                                                                                                                                                                                                                                                                                                                                                                                                                                                                                                                                                                                                                                                                                                                                                                                                                                                                                                                                   | of Well (Re<br>Sec 30      | port locati<br>T25S R | on clearly an 34F Mer NM | d in accor       | dance with   | Federal re             | quirement   | s)*                              |                |                                     | 10. F                                 | Field and Po                                | ol, or E<br>RAW-I                | Exploratory<br>JPR WOLF                   | CAMP            |  |
| Sec 30 T25S R34E Mer NMP<br>At surface NWSE 2192FSL 1998FEL 32.100262 N Lat, 103.506935 W Lon                                                                                                                                                                                                                                                                                                                                                                                                                                                                                                                                                                                                                                                                                                                                                                                                                                                                                                                                                                                                                                                                                                                                                                                                                                                                                                                                                                                                                                                                                                                                                                                                                                                                                                                                                                                                                                                                                                 |                            |                       |                          |                  |              |                        |             |                                  |                |                                     |                                       | 11. Sec., T., R., M., or Block and Survey   |                                  |                                           |                 |  |
| Sec 30 T25S R34E Mer NMP<br>At top prod interval reported below NWSE 2239FSL 2298FEL 32.100391 N Lat, 103.507903 W Lon<br>Sec 31 T25S R34E Mer NMP                                                                                                                                                                                                                                                                                                                                                                                                                                                                                                                                                                                                                                                                                                                                                                                                                                                                                                                                                                                                                                                                                                                                                                                                                                                                                                                                                                                                                                                                                                                                                                                                                                                                                                                                                                                                                                            |                            |                       |                          |                  |              |                        |             |                                  |                |                                     |                                       |                                             | or Area Sec 30 T25S R34E Mer NMP |                                           |                 |  |
| At total                                                                                                                                                                                                                                                                                                                                                                                                                                                                                                                                                                                                                                                                                                                                                                                                                                                                                                                                                                                                                                                                                                                                                                                                                                                                                                                                                                                                                                                                                                                                                                                                                                                                                                                                                                                                                                                                                                                                                                                      |                            |                       |                          |                  | 360 N Lat,   | 103.5035               | 84 W Loi    | n                                |                |                                     |                                       | County or Pa<br>EA                          | arish                            | 13. State<br>NM                           | 2               |  |
| At total depth         SWSE 231FSL 2299FEL 32.080360 N Lat, 103.503584 W Lon           14. Date Spudded         15. Date T.D. Reached         16. Date Completed           03/10/2018         04/29/2018         D & A         Image: Completed of the comp |                            |                       |                          |                  |              |                        |             |                                  |                |                                     |                                       | 17. Elevations (DF, KB, RT, GL)*<br>3323 GL |                                  |                                           |                 |  |
| 18. Total D                                                                                                                                                                                                                                                                                                                                                                                                                                                                                                                                                                                                                                                                                                                                                                                                                                                                                                                                                                                                                                                                                                                                                                                                                                                                                                                                                                                                                                                                                                                                                                                                                                                                                                                                                                                                                                                                                                                                                                                   | epth:                      | MD<br>TVD             | 20110                    |                  | 9. Plug Ba   | ck T.D.:               | MD<br>TVD   | 20                               | 000<br>656     | 20. Dej                             | oth Bri                               | dge Plug Se                                 |                                  | MD<br>TVD                                 |                 |  |
| 21. Type E<br>NONE                                                                                                                                                                                                                                                                                                                                                                                                                                                                                                                                                                                                                                                                                                                                                                                                                                                                                                                                                                                                                                                                                                                                                                                                                                                                                                                                                                                                                                                                                                                                                                                                                                                                                                                                                                                                                                                                                                                                                                            | lectric & Oth              | er Mecha              | nical Logs R             | un (Submi        | t copy of ea | ich)                   |             |                                  | 22. Was<br>Was | well core<br>DST run?<br>ctional Su | 1?                                    | X No<br>No                                  | 🗍 Yes                            | (Submit and<br>(Submit and<br>(Submit and | alysis)         |  |
| 23. Casing a                                                                                                                                                                                                                                                                                                                                                                                                                                                                                                                                                                                                                                                                                                                                                                                                                                                                                                                                                                                                                                                                                                                                                                                                                                                                                                                                                                                                                                                                                                                                                                                                                                                                                                                                                                                                                                                                                                                                                                                  | nd Liner Reco              | ord (Repo             | ort all strings          | set in wel       | 1)           |                        |             |                                  | Dita           | JUULAI SU                           | vey?                                  |                                             | N ICS                            |                                           | <u></u>         |  |
| Hole Size                                                                                                                                                                                                                                                                                                                                                                                                                                                                                                                                                                                                                                                                                                                                                                                                                                                                                                                                                                                                                                                                                                                                                                                                                                                                                                                                                                                                                                                                                                                                                                                                                                                                                                                                                                                                                                                                                                                                                                                     | Size/G                     |                       | Wt. (#/ft.)              | Top<br>(MD)      | Botto        | Bottom Stage<br>(MD) I |             | enter No. of Sks.<br>Type of Cen |                |                                     | y Vol.<br>BL) Cement 7                |                                             | Гор*                             | op* Amount Pulled                         |                 |  |
| 17.500                                                                                                                                                                                                                                                                                                                                                                                                                                                                                                                                                                                                                                                                                                                                                                                                                                                                                                                                                                                                                                                                                                                                                                                                                                                                                                                                                                                                                                                                                                                                                                                                                                                                                                                                                                                                                                                                                                                                                                                        | 13.3                       | 375 J-55              | 54.5                     |                  | 0 1          | 141                    |             |                                  | 91(            | 2                                   |                                       |                                             | 0                                |                                           |                 |  |
| 12.250                                                                                                                                                                                                                                                                                                                                                                                                                                                                                                                                                                                                                                                                                                                                                                                                                                                                                                                                                                                                                                                                                                                                                                                                                                                                                                                                                                                                                                                                                                                                                                                                                                                                                                                                                                                                                                                                                                                                                                                        | 1                          | 625 J-55              | 40.0                     |                  |              | 5177                   |             | 13                               |                |                                     | <u> </u>                              |                                             | 0                                |                                           |                 |  |
| 8.750                                                                                                                                                                                                                                                                                                                                                                                                                                                                                                                                                                                                                                                                                                                                                                                                                                                                                                                                                                                                                                                                                                                                                                                                                                                                                                                                                                                                                                                                                                                                                                                                                                                                                                                                                                                                                                                                                                                                                                                         |                            | ICP-110               | 29.7                     |                  |              | 11914<br>19930         |             | 4                                |                | _                                   | · · · · · · · · · · · · · · · · · · · |                                             | 4079                             |                                           |                 |  |
| 6.750                                                                                                                                                                                                                                                                                                                                                                                                                                                                                                                                                                                                                                                                                                                                                                                                                                                                                                                                                                                                                                                                                                                                                                                                                                                                                                                                                                                                                                                                                                                                                                                                                                                                                                                                                                                                                                                                                                                                                                                         | 5.500 E                    | CP-110                | 23.0                     |                  |              | 930                    | ·····       |                                  | 79             |                                     |                                       |                                             | 7250                             |                                           |                 |  |
|                                                                                                                                                                                                                                                                                                                                                                                                                                                                                                                                                                                                                                                                                                                                                                                                                                                                                                                                                                                                                                                                                                                                                                                                                                                                                                                                                                                                                                                                                                                                                                                                                                                                                                                                                                                                                                                                                                                                                                                               |                            |                       | ·····                    |                  |              |                        |             |                                  |                |                                     |                                       | <u> </u>                                    |                                  | ·····                                     | ·               |  |
| 24. Tubing                                                                                                                                                                                                                                                                                                                                                                                                                                                                                                                                                                                                                                                                                                                                                                                                                                                                                                                                                                                                                                                                                                                                                                                                                                                                                                                                                                                                                                                                                                                                                                                                                                                                                                                                                                                                                                                                                                                                                                                    | Record                     |                       |                          |                  |              |                        |             |                                  |                | ,                                   |                                       |                                             |                                  |                                           |                 |  |
| Size                                                                                                                                                                                                                                                                                                                                                                                                                                                                                                                                                                                                                                                                                                                                                                                                                                                                                                                                                                                                                                                                                                                                                                                                                                                                                                                                                                                                                                                                                                                                                                                                                                                                                                                                                                                                                                                                                                                                                                                          | Depth Set (M               | <u>1D) P</u>          | acker Depth              | (MD)             | Size 1       | Depth Set              | (MD)        | Packer De                        | pth (MD)       | Size                                | De                                    | epth Set (Ml                                | D)                               | Packer Dept                               | <u>h (MD)</u>   |  |
| 25. Produci                                                                                                                                                                                                                                                                                                                                                                                                                                                                                                                                                                                                                                                                                                                                                                                                                                                                                                                                                                                                                                                                                                                                                                                                                                                                                                                                                                                                                                                                                                                                                                                                                                                                                                                                                                                                                                                                                                                                                                                   | ng Intervals               |                       |                          | L                |              | 26. Perfo              | ration Red  | cord                             |                | L                                   |                                       |                                             |                                  |                                           |                 |  |
|                                                                                                                                                                                                                                                                                                                                                                                                                                                                                                                                                                                                                                                                                                                                                                                                                                                                                                                                                                                                                                                                                                                                                                                                                                                                                                                                                                                                                                                                                                                                                                                                                                                                                                                                                                                                                                                                                                                                                                                               | ormation                   |                       | Тор                      |                  | Bottom       |                        | Perforate   |                                  |                | Size                                |                                       | No. Holes                                   |                                  | Perf. Statu                               |                 |  |
| <u>A)</u>                                                                                                                                                                                                                                                                                                                                                                                                                                                                                                                                                                                                                                                                                                                                                                                                                                                                                                                                                                                                                                                                                                                                                                                                                                                                                                                                                                                                                                                                                                                                                                                                                                                                                                                                                                                                                                                                                                                                                                                     | WOLFC                      |                       | 1                        | 2815             | 20000        |                        |             | 12815 TC                         | 20000          | 3.0                                 | 00                                    | 1568                                        | OPEN                             | N - Wolfcan                               | np              |  |
| <u>B)</u><br>C)                                                                                                                                                                                                                                                                                                                                                                                                                                                                                                                                                                                                                                                                                                                                                                                                                                                                                                                                                                                                                                                                                                                                                                                                                                                                                                                                                                                                                                                                                                                                                                                                                                                                                                                                                                                                                                                                                                                                                                               |                            |                       |                          |                  | -            |                        |             |                                  |                |                                     |                                       |                                             |                                  | -                                         |                 |  |
| D)                                                                                                                                                                                                                                                                                                                                                                                                                                                                                                                                                                                                                                                                                                                                                                                                                                                                                                                                                                                                                                                                                                                                                                                                                                                                                                                                                                                                                                                                                                                                                                                                                                                                                                                                                                                                                                                                                                                                                                                            |                            |                       |                          |                  |              |                        |             |                                  |                |                                     | +                                     |                                             |                                  |                                           | <u></u>         |  |
|                                                                                                                                                                                                                                                                                                                                                                                                                                                                                                                                                                                                                                                                                                                                                                                                                                                                                                                                                                                                                                                                                                                                                                                                                                                                                                                                                                                                                                                                                                                                                                                                                                                                                                                                                                                                                                                                                                                                                                                               | racture, Treat             | ment, Cei             | ment Squeeze             | e, Etc.          |              |                        |             |                                  |                |                                     |                                       |                                             |                                  |                                           |                 |  |
|                                                                                                                                                                                                                                                                                                                                                                                                                                                                                                                                                                                                                                                                                                                                                                                                                                                                                                                                                                                                                                                                                                                                                                                                                                                                                                                                                                                                                                                                                                                                                                                                                                                                                                                                                                                                                                                                                                                                                                                               | Depth Interva              |                       |                          |                  |              |                        |             | Amount and                       |                | <u>Aaterial</u>                     |                                       |                                             |                                  |                                           |                 |  |
|                                                                                                                                                                                                                                                                                                                                                                                                                                                                                                                                                                                                                                                                                                                                                                                                                                                                                                                                                                                                                                                                                                                                                                                                                                                                                                                                                                                                                                                                                                                                                                                                                                                                                                                                                                                                                                                                                                                                                                                               | 1281                       | 5 TO 20               | 000 FRAC V               | V/18,156,6       | 54 LBS PRO   | OPPANT;2               | 22,662 BB   | LS LOAD F                        |                |                                     |                                       |                                             |                                  |                                           |                 |  |
|                                                                                                                                                                                                                                                                                                                                                                                                                                                                                                                                                                                                                                                                                                                                                                                                                                                                                                                                                                                                                                                                                                                                                                                                                                                                                                                                                                                                                                                                                                                                                                                                                                                                                                                                                                                                                                                                                                                                                                                               |                            |                       | ··                       |                  |              |                        |             |                                  |                |                                     |                                       |                                             |                                  |                                           | <b>_</b>        |  |
|                                                                                                                                                                                                                                                                                                                                                                                                                                                                                                                                                                                                                                                                                                                                                                                                                                                                                                                                                                                                                                                                                                                                                                                                                                                                                                                                                                                                                                                                                                                                                                                                                                                                                                                                                                                                                                                                                                                                                                                               |                            |                       |                          |                  |              |                        |             |                                  |                |                                     |                                       | · · ·                                       |                                  |                                           |                 |  |
|                                                                                                                                                                                                                                                                                                                                                                                                                                                                                                                                                                                                                                                                                                                                                                                                                                                                                                                                                                                                                                                                                                                                                                                                                                                                                                                                                                                                                                                                                                                                                                                                                                                                                                                                                                                                                                                                                                                                                                                               | ion - Interval             |                       |                          | 1                |              | ····                   |             |                                  |                |                                     |                                       |                                             |                                  |                                           |                 |  |
| Date First<br>Produced                                                                                                                                                                                                                                                                                                                                                                                                                                                                                                                                                                                                                                                                                                                                                                                                                                                                                                                                                                                                                                                                                                                                                                                                                                                                                                                                                                                                                                                                                                                                                                                                                                                                                                                                                                                                                                                                                                                                                                        | Test<br>Date               | Hours<br>Tested       | Test<br>Production       | Oil<br>BBL       | Gas<br>MCF   | Water<br>BBL           |             | Gravity<br>r. API                | Gas<br>Gravit  | ly                                  | Product                               | ion Method                                  |                                  |                                           |                 |  |
| 07/25/2018                                                                                                                                                                                                                                                                                                                                                                                                                                                                                                                                                                                                                                                                                                                                                                                                                                                                                                                                                                                                                                                                                                                                                                                                                                                                                                                                                                                                                                                                                                                                                                                                                                                                                                                                                                                                                                                                                                                                                                                    | 08/01/2018                 | 24                    |                          | 2163.0           | 4060.0       |                        |             | 40.0                             |                |                                     | ρΞι                                   |                                             |                                  | MART                                      |                 |  |
| Choke<br>Size                                                                                                                                                                                                                                                                                                                                                                                                                                                                                                                                                                                                                                                                                                                                                                                                                                                                                                                                                                                                                                                                                                                                                                                                                                                                                                                                                                                                                                                                                                                                                                                                                                                                                                                                                                                                                                                                                                                                                                                 | Tbg. Press.<br>Flwg.       | Csg.<br>Press.        | 24 Hr.<br>Rate           | Oil<br>BBL       | Gas<br>MCF   | Water<br>BBL           | Gas<br>Rati |                                  | Well           |                                     |                                       | ILUI                                        |                                  |                                           | עאי             |  |
| 64                                                                                                                                                                                                                                                                                                                                                                                                                                                                                                                                                                                                                                                                                                                                                                                                                                                                                                                                                                                                                                                                                                                                                                                                                                                                                                                                                                                                                                                                                                                                                                                                                                                                                                                                                                                                                                                                                                                                                                                            | SI                         | 1548.0                |                          | 2163             | 4060         | 73                     | 77          | 1877                             |                | POW                                 | +                                     |                                             |                                  |                                           |                 |  |
| 28a. Produc                                                                                                                                                                                                                                                                                                                                                                                                                                                                                                                                                                                                                                                                                                                                                                                                                                                                                                                                                                                                                                                                                                                                                                                                                                                                                                                                                                                                                                                                                                                                                                                                                                                                                                                                                                                                                                                                                                                                                                                   | tion - Interva             | I B<br>Hours          | Test                     | Oil              | Gas          | Water                  | - 101       | Gravity                          | Gas            |                                     | Product                               | OCT 2                                       | 2-2                              | 2618                                      | <del>,</del>  - |  |
| Produced                                                                                                                                                                                                                                                                                                                                                                                                                                                                                                                                                                                                                                                                                                                                                                                                                                                                                                                                                                                                                                                                                                                                                                                                                                                                                                                                                                                                                                                                                                                                                                                                                                                                                                                                                                                                                                                                                                                                                                                      | Date                       | Tested                | Production               | BBL              | MCF          | BBL                    |             | r. API                           | Gas<br>Gravit  | ly .                                | A.                                    | inale                                       | ĂĈ                               | lant                                      | 6               |  |
| Choke<br>Size                                                                                                                                                                                                                                                                                                                                                                                                                                                                                                                                                                                                                                                                                                                                                                                                                                                                                                                                                                                                                                                                                                                                                                                                                                                                                                                                                                                                                                                                                                                                                                                                                                                                                                                                                                                                                                                                                                                                                                                 | Tbg. Press.<br>Flwg.<br>SI | Csg.<br>Press.        | 24 Hr.<br>Rate           | Oil<br>BBL       | Gas<br>MCF   | Water<br>BBL           | Gas<br>Rati |                                  | Wells          | Status                              |                                       | AU OF LAN<br>ARLSBAD                        | ND MA<br>FIELD                   | OFFICE                                    | IT              |  |
|                                                                                                                                                                                                                                                                                                                                                                                                                                                                                                                                                                                                                                                                                                                                                                                                                                                                                                                                                                                                                                                                                                                                                                                                                                                                                                                                                                                                                                                                                                                                                                                                                                                                                                                                                                                                                                                                                                                                                                                               | L                          | L                     |                          |                  |              |                        |             |                                  |                |                                     |                                       |                                             |                                  |                                           |                 |  |