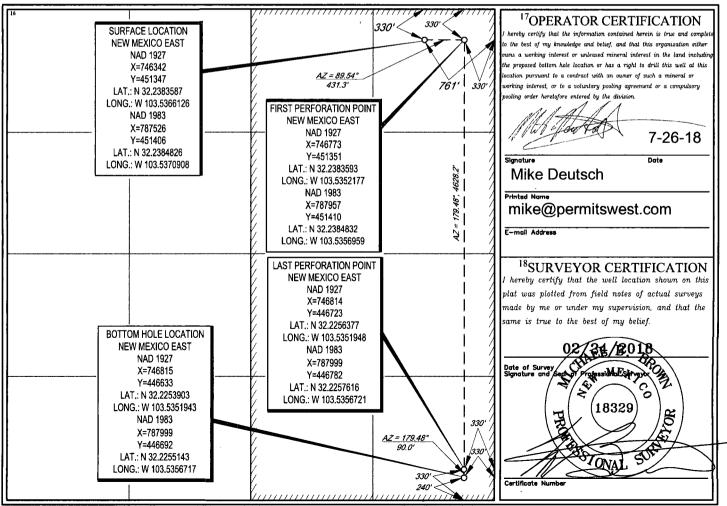

| District I<br>1625 N. French Dr., Hobbs, NM 88240<br>Phone: (575) 393-6161 Fax: (575) 393-0720<br>District III<br>811 S. First St., Arteria NM 88210<br>Phone: (575) 748-120 Fax: (575) 748-9720<br>District III<br>1000 Rio Brazos Rose, Aztec, F 87410<br>Phone: (505) 334 Fax: (575) 334-6<br>District IV<br>1220 S. St. Francier, Santa Pc, NM 8<br>Phone: (505) 47 F60 Fax: (305) 476 142 |                        |                                                          | State of New Mexico<br>Energy, Minerals & Natural Resources<br>Department<br>OIL CONSERVATION DIVISION<br>1220 South St. Francis Dr.<br>Santa Fe, NM 87505 |                     |                           |                           |                           | Submit (                          | FORM C-102<br>Revised August 1, 2011<br>one copy to appropriate<br>District Office<br>AMENDED REPORT |  |
|------------------------------------------------------------------------------------------------------------------------------------------------------------------------------------------------------------------------------------------------------------------------------------------------------------------------------------------------------------------------------------------------|------------------------|----------------------------------------------------------|------------------------------------------------------------------------------------------------------------------------------------------------------------|---------------------|---------------------------|---------------------------|---------------------------|-----------------------------------|------------------------------------------------------------------------------------------------------|--|
| <b>S W</b> WELL LOCATION AND ACREAGE DEDICATION PLAT                                                                                                                                                                                                                                                                                                                                           |                        |                                                          |                                                                                                                                                            |                     |                           |                           |                           |                                   |                                                                                                      |  |
| 30-0                                                                                                                                                                                                                                                                                                                                                                                           | <sup>1</sup> API Numbe | 530                                                      | 00 <sup>2</sup> Pool Code<br>98135 WC-025 G-09 S243310P; U                                                                                                 |                     |                           |                           |                           |                                   |                                                                                                      |  |
| <sup>4</sup> Property C<br>3222                                                                                                                                                                                                                                                                                                                                                                |                        | <sup>5</sup> Property Name<br>CHARLES LING FED COM       |                                                                                                                                                            |                     |                           |                           |                           | <sup>6</sup> Well Number<br>#204H |                                                                                                      |  |
| <sup>7</sup> OGRID No.<br>228937                                                                                                                                                                                                                                                                                                                                                               |                        | <sup>8</sup> Operator Name<br>MATADOR PRODUCTION COMPANY |                                                                                                                                                            |                     |                           |                           |                           |                                   | <sup>9</sup> Elevation<br>3625'                                                                      |  |
| <sup>10</sup> Surface Location                                                                                                                                                                                                                                                                                                                                                                 |                        |                                                          |                                                                                                                                                            |                     |                           |                           |                           |                                   |                                                                                                      |  |
| UL or lot no.<br>Á                                                                                                                                                                                                                                                                                                                                                                             | Section<br>11          | Township<br>24–5                                         | S 33–E                                                                                                                                                     | Lot Idı<br>—        | Feet from the <b>330'</b> | North/South line<br>NORTH | Feet from the <b>761'</b> | East/West I<br>EAST               | ine County<br>LEA                                                                                    |  |
| UL or lot no.<br>P                                                                                                                                                                                                                                                                                                                                                                             | Section<br>11          | Township<br>24–5                                         | Range<br>5 33–E                                                                                                                                            | Lot Idi<br>—        | Feet from the             | North/South line          | Feet from the <b>330'</b> | East/West                         | ine County<br>LEA                                                                                    |  |
| <sup>12</sup> Dedicated Acres<br>320                                                                                                                                                                                                                                                                                                                                                           | <sup>13</sup> Joint or | lnfili <sup>1</sup>                                      | <sup>4</sup> Consolidation Co<br>C                                                                                                                         | de <sup>15</sup> Or | der No.                   | II                        | <b>F</b>                  |                                   |                                                                                                      |  |