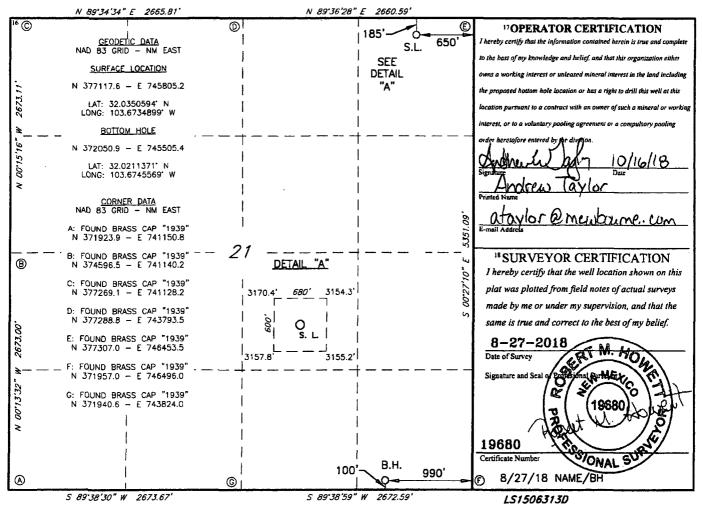

AMENDED REPORT

|                         |            | W                                                      | /ELL L        | OCATIO                                                           | N AND ACI             | REAGE DEDIC            | ATION PLA     | Т                   |        |
|-------------------------|------------|--------------------------------------------------------|---------------|------------------------------------------------------------------|-----------------------|------------------------|---------------|---------------------|--------|
| <sup>1</sup> APl Number |            |                                                        |               | 2Pool Code                                                       |                       | <sup>3</sup> Pool Name |               |                     |        |
| 4 Property Co<br>3227   | de fo      | , <u></u> , <u></u> , <u></u> ,                        | RED           | <sup>3 Property Name</sup><br>RED HILLS WEST 21 WOAP FEDERAL COM |                       |                        |               | 6 Well Number<br>3H |        |
| 7OGRID                  | NO.        | *Operator Name  PElevation MEWBOURNE OIL COMPANY 3163' |               |                                                                  |                       |                        |               |                     |        |
| -                       |            |                                                        |               |                                                                  | <sup>10</sup> Surface | Location               |               |                     |        |
| UL or lot no.           | Section    | Township                                               | Range         | Lot Idn                                                          | Feet from the         | North/South line       | Feet From the | East/West line      | County |
| A                       | 21         | 26S                                                    | 32E           |                                                                  | 185                   | NORTH                  | 650           | EAST                | LEA    |
|                         |            |                                                        | 11 ]          | Bottom H                                                         | ole Location          | If Different Fro       | om Surface    |                     |        |
| UL or lot no.           | Section    | Township                                               | Range         | Lot Idn                                                          | Feet from the         | North/South line       | Feet from the | East/West line      | County |
| Р                       | 21         | 26S                                                    | 32E           |                                                                  | 100                   | SOUTH                  | 990           | EAST                | LEA    |
| 12 Dedicated Acres      | s 13 Joint | or Infill 14 (                                         | Consolidation | Code 15 C                                                        | Order No.             |                        |               |                     |        |