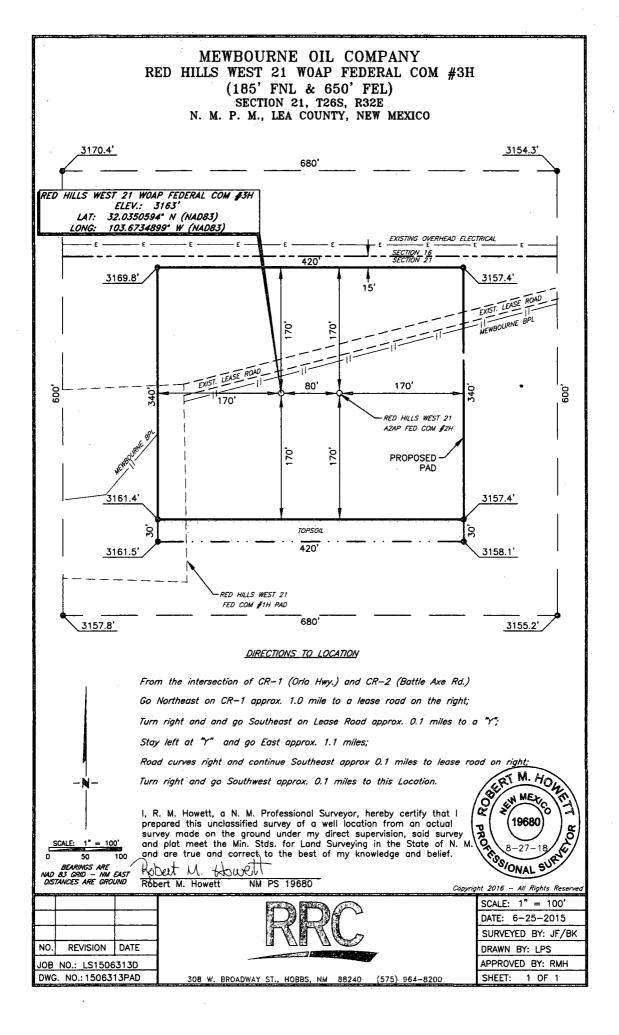

## Mewbourne Oil Company, Red Hills West 21 W0AP Fed Com #3H Sec 21, T26S, R32E SL: 185' FNL & 650' FEL BHL: 100' FSL & 500' FEL

Mewbourne Oil Co. requests approval to batch drill the Red Hills West 21 W0AP Fed Com #3H and Red Hills West 21 W1AP Fed Com #2H in the sequence depicted below.

## Mewbourne Oil Company, Red Hills West 21 W0AP Fed Com #3H Sec 21, T26S, R32E SL: 185' FNL & 650' FEL BHL: 100' FSL & 500' FEL