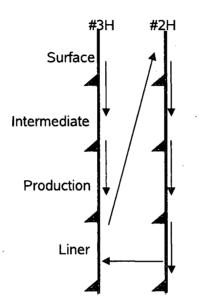

## Mewbourne Oil Company, Red Hills West 21 W0AP Fed Com #3H Sec 21, T26S, R32E SL: 185' FNL & 650' FEL BHL: 100' FSL & 500' FEL

Mewbourne Oil Co. requests approval to batch drill the Red Hills West 21 W0AP Fed Com #3H and Red Hills West 21 W1AP Fed Com #2H in the sequence depicted below.

- Surface, Production & Intermediate Hole:
  - 1. Drill 17-1/2" surface hole with fresh water to planned casing set depth.
  - 2. Run casing as stated by approved APD, land out wellhead, and cement.
  - 3. N/U and test 13-5/8" BOPE to 250 psi / 5,000 psi.
  - 4. Test casing to required pressure. Drill out shoe and 10' of new formation. Perform FIT.
  - 5. Drill 12-1/4" hole to planned casing set depth.
  - 6. Run casing as stated by approved APD, land out hanger and cement.
  - 7. Test casing to required pressure. Drill out shoe and 10' of new formation. Perform FIT.
  - 8. Drill 8-3/4" vertical section and curve as stated by approved APD.
  - 9. Run casing as stated by approved APD, land out hanger and cement.
  - 10. Secure with wellhead cover, walk rig to Red Hills West 21 W1AP Fed Com #2H and repeat Steps 1-9.

#### Lateral:

- 1. Test casing to required pressure. Drill out shoe and 10' of new formation. Perform FIT.
- 2. Drill 6-1/8" lateral as stated by approved APD.
- 3. Run liner as stated by approved APD, cement, set liner hanger and secure with wellhead cover.
- 4. Walk rig to Red Hills West 21 W0AP Fed Com #3H.

5. N/U and test 13-5/8" BOPE to 250 psi / 5000 psi.

6. Repeat Steps 1-3.

District I 1625 N. French Dr., Hobbs, NM 88240 Phone: (575) 393-6161 Fax: (575) 393-0720 District II 811 S. First St., Artcsia, NM 88210 Phone: (575) 748-1283 Fax: (575) 748-9720 District III 1000 Rio Brazos Road, Aztec, NM 87410 Phone: (505) 334-6178 Fax: (505) 334-6170 District IV 1220 S. St. Francis Dr., Santa Fe, NM 87505 Phone: (505) 476-3460 Fax: (505) 476-3462