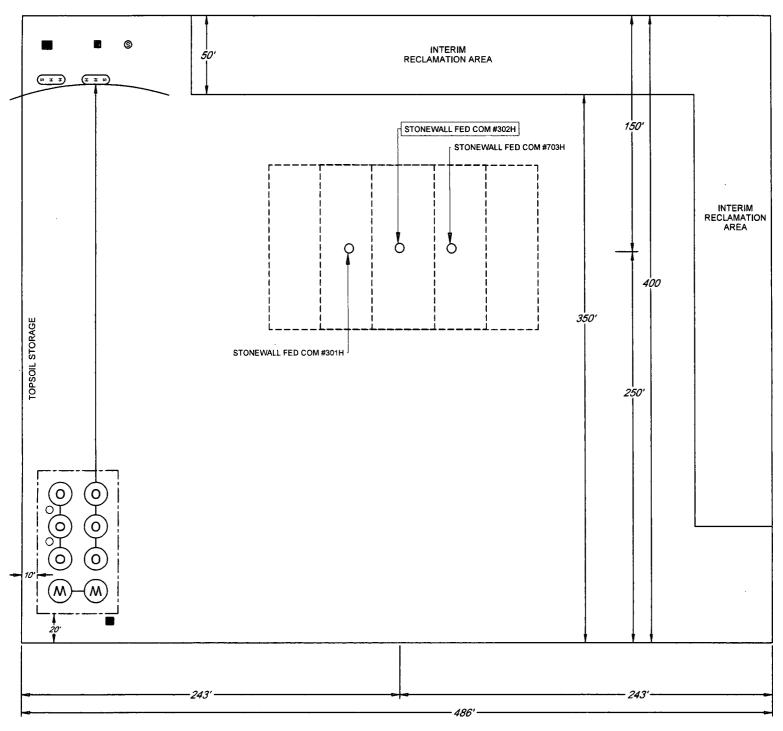

# EXHIBIT 2C RECLAMATION AND FACILITY DIAGRAM - PRODUCTION FACILITIES DIAGRAM

#### SECTION 28, TOWNSHIP 24-S, RANGE 34-E, N.M.P.M. LEA COUNTY, NEW MEXICO DETAIL VIEW SCALE: 1" = 60'

### LEASE NAME & WELL NO.: <u>STONEWALL 28 FED COM #302H</u> #302H LATITUDE <u>N 32.1952522</u> #302H LONGITUDE <u>W 103.4812855</u>

•

.