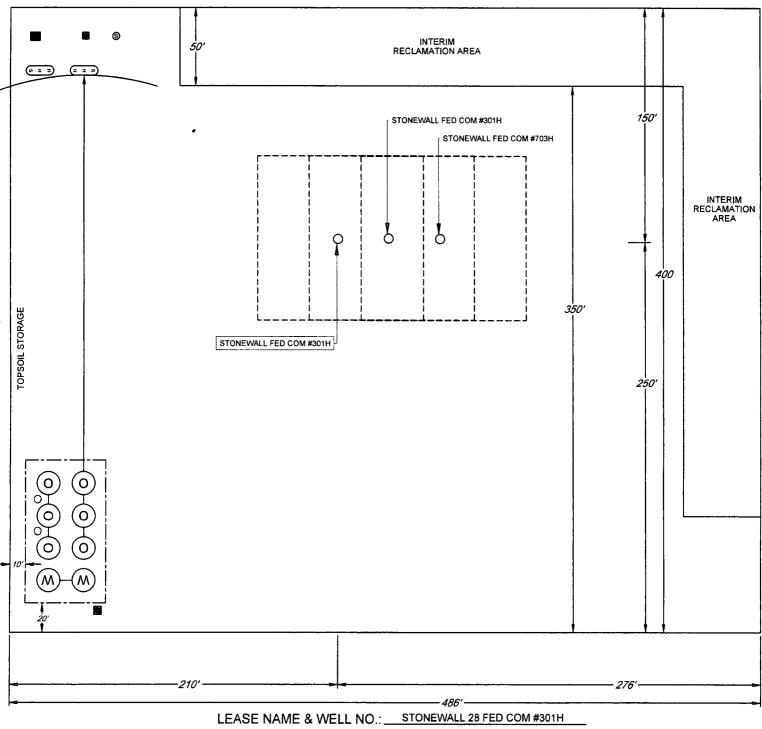

## EXHIBIT 2C RECLAMATION AND FACILITY DIAGRAM - PRODUCTION FACILITIES DIAGRAM

#### SECTION 28, TOWNSHIP 24-S, RANGE 34-E, N.M.P.M. LEA COUNTY, NEW MEXICO DETAIL VIEW SCALE: 1" = 60'

#301H LATITUDE <u>N 32.1952523</u> #301H LONGITUDE <u>W 103.4813922</u>