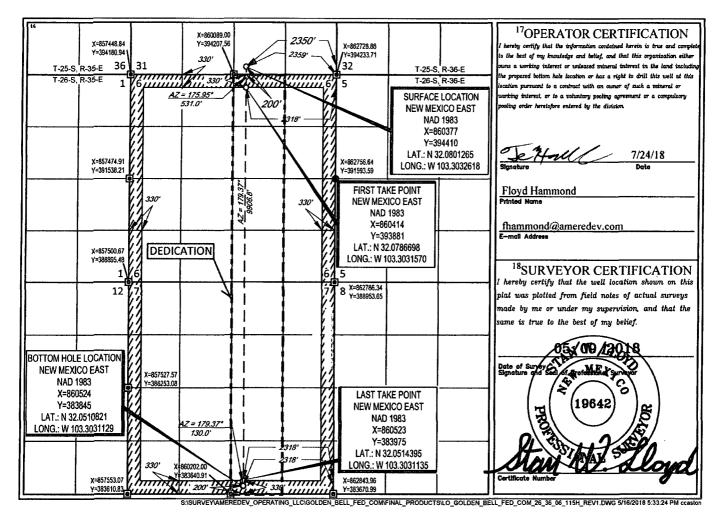

1220 South St. Francis Dr. Santa Fe, NM 87505

AMENDED REPORT

WC-025 G-09 S263619C;WOLFCAMP

|                                          |                        | V                                        | VELL LO           | CATION                            | AND ACRE                  | EAGE DEDICA                                                                                                                                                                                                                                                                                                                                                                                                                                                                                                                                                                                                                                                                                                                                                                                                                                                                                                                                                                                                                                                                                                                                                                                                                                                                                                                                                                                                                                                                                                                                                                                                                                                                                                                                                                                                                                                                                                                                                                                                                                                                                                                    | ATION PLAT          | [                      |                                  |  |
|------------------------------------------|------------------------|------------------------------------------|-------------------|-----------------------------------|---------------------------|--------------------------------------------------------------------------------------------------------------------------------------------------------------------------------------------------------------------------------------------------------------------------------------------------------------------------------------------------------------------------------------------------------------------------------------------------------------------------------------------------------------------------------------------------------------------------------------------------------------------------------------------------------------------------------------------------------------------------------------------------------------------------------------------------------------------------------------------------------------------------------------------------------------------------------------------------------------------------------------------------------------------------------------------------------------------------------------------------------------------------------------------------------------------------------------------------------------------------------------------------------------------------------------------------------------------------------------------------------------------------------------------------------------------------------------------------------------------------------------------------------------------------------------------------------------------------------------------------------------------------------------------------------------------------------------------------------------------------------------------------------------------------------------------------------------------------------------------------------------------------------------------------------------------------------------------------------------------------------------------------------------------------------------------------------------------------------------------------------------------------------|---------------------|------------------------|----------------------------------|--|
| <sup>1</sup> API Number<br>30-025- 45311 |                        |                                          | 9823              | <sup>2</sup> Pool Code<br>4988 XX |                           | WOCKOZSKOW RANKOW STOCK STOCK STOCK AND CONTROL OF THE STOCK STOCK STOCK STOCK STOCK AND CONTROL OF THE STOCK STOC |                     |                        |                                  |  |
| Property (322777                         | ode                    |                                          |                   |                                   |                           | roperty Name FED COM 26 36 06                                                                                                                                                                                                                                                                                                                                                                                                                                                                                                                                                                                                                                                                                                                                                                                                                                                                                                                                                                                                                                                                                                                                                                                                                                                                                                                                                                                                                                                                                                                                                                                                                                                                                                                                                                                                                                                                                                                                                                                                                                                                                                  |                     |                        | <sup>6</sup> Well Number<br>115H |  |
| <sup>7</sup> OGRID No.<br>372224         |                        | *Operator Name  AMEREDEV OPERATING, LLC. |                   |                                   |                           |                                                                                                                                                                                                                                                                                                                                                                                                                                                                                                                                                                                                                                                                                                                                                                                                                                                                                                                                                                                                                                                                                                                                                                                                                                                                                                                                                                                                                                                                                                                                                                                                                                                                                                                                                                                                                                                                                                                                                                                                                                                                                                                                |                     | 1                      | Selevation 3014'                 |  |
|                                          |                        |                                          |                   |                                   | <sup>10</sup> Surface Loc | ation                                                                                                                                                                                                                                                                                                                                                                                                                                                                                                                                                                                                                                                                                                                                                                                                                                                                                                                                                                                                                                                                                                                                                                                                                                                                                                                                                                                                                                                                                                                                                                                                                                                                                                                                                                                                                                                                                                                                                                                                                                                                                                                          |                     |                        |                                  |  |
| UL or lot no.                            | Section 31             | Township 25-S                            | 36-E              | Lot Idn                           | Feet from the 200'        | North/South line<br>SOUTH                                                                                                                                                                                                                                                                                                                                                                                                                                                                                                                                                                                                                                                                                                                                                                                                                                                                                                                                                                                                                                                                                                                                                                                                                                                                                                                                                                                                                                                                                                                                                                                                                                                                                                                                                                                                                                                                                                                                                                                                                                                                                                      | Feet from the 2350' | East/West line<br>EAST | County<br><b>LEA</b>             |  |
| UL or lot no.                            | Section                | Township                                 | Range             | Lot Idn                           | Feet from the             | North/South line                                                                                                                                                                                                                                                                                                                                                                                                                                                                                                                                                                                                                                                                                                                                                                                                                                                                                                                                                                                                                                                                                                                                                                                                                                                                                                                                                                                                                                                                                                                                                                                                                                                                                                                                                                                                                                                                                                                                                                                                                                                                                                               | Feet from the       | East/West line         | County                           |  |
| 0                                        | 7                      | 26-S                                     | 36-E              | -                                 | 200'                      | SOUTH                                                                                                                                                                                                                                                                                                                                                                                                                                                                                                                                                                                                                                                                                                                                                                                                                                                                                                                                                                                                                                                                                                                                                                                                                                                                                                                                                                                                                                                                                                                                                                                                                                                                                                                                                                                                                                                                                                                                                                                                                                                                                                                          | 2318'               | EAST                   | LEA                              |  |
| 12Dedicated Acres                        | <sup>13</sup> Joint or | Infill <sup>14</sup> Co                  | onsolidation Code | <sup>15</sup> Order               | No.                       |                                                                                                                                                                                                                                                                                                                                                                                                                                                                                                                                                                                                                                                                                                                                                                                                                                                                                                                                                                                                                                                                                                                                                                                                                                                                                                                                                                                                                                                                                                                                                                                                                                                                                                                                                                                                                                                                                                                                                                                                                                                                                                                                |                     |                        |                                  |  |