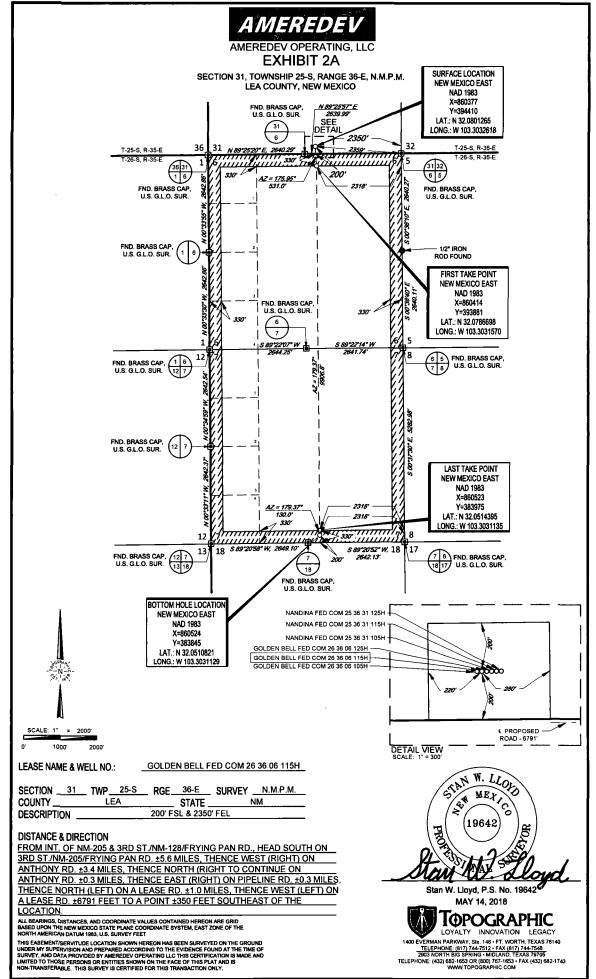

1220 South St. Francis Dr. Santa Fe, NM 87505

AMENDED REPORT

WC-025 G-09 S263619C;WOLFCAMP

|                                          |                        | V                                        | VELL LO           | CATION                            | AND ACRE                  | EAGE DEDICA                                                                                                                                                                                                                                                                                                                                                                                                                                                                                                                                                                                                                                                                                                                                                                                                                                                                                                                                                                                                                                                                                                                                                                                                                                                                                                                                                                                                                                                                                                                                                                                                                                                                                                                                                                                                                                                                                                                                                                                                                                                                                                                    | ATION PLAT          | [                      |                                  |  |
|------------------------------------------|------------------------|------------------------------------------|-------------------|-----------------------------------|---------------------------|--------------------------------------------------------------------------------------------------------------------------------------------------------------------------------------------------------------------------------------------------------------------------------------------------------------------------------------------------------------------------------------------------------------------------------------------------------------------------------------------------------------------------------------------------------------------------------------------------------------------------------------------------------------------------------------------------------------------------------------------------------------------------------------------------------------------------------------------------------------------------------------------------------------------------------------------------------------------------------------------------------------------------------------------------------------------------------------------------------------------------------------------------------------------------------------------------------------------------------------------------------------------------------------------------------------------------------------------------------------------------------------------------------------------------------------------------------------------------------------------------------------------------------------------------------------------------------------------------------------------------------------------------------------------------------------------------------------------------------------------------------------------------------------------------------------------------------------------------------------------------------------------------------------------------------------------------------------------------------------------------------------------------------------------------------------------------------------------------------------------------------|---------------------|------------------------|----------------------------------|--|
| <sup>1</sup> API Number<br>30-025- 45311 |                        |                                          | 9823              | <sup>2</sup> Pool Code<br>4988 XX |                           | WOCKOZSKOW RANKOW STOCK STOCK STOCK AND CONTROL OF THE STOCK STOCK STOCK STOCK STOCK AND CONTROL OF THE STOCK STOC |                     |                        |                                  |  |
| Property (322777                         | ode                    |                                          |                   |                                   |                           | roperty Name FED COM 26 36 06                                                                                                                                                                                                                                                                                                                                                                                                                                                                                                                                                                                                                                                                                                                                                                                                                                                                                                                                                                                                                                                                                                                                                                                                                                                                                                                                                                                                                                                                                                                                                                                                                                                                                                                                                                                                                                                                                                                                                                                                                                                                                                  |                     |                        | <sup>6</sup> Well Number<br>115H |  |
| <sup>7</sup> OGRID No.<br>372224         |                        | *Operator Name  AMEREDEV OPERATING, LLC. |                   |                                   |                           |                                                                                                                                                                                                                                                                                                                                                                                                                                                                                                                                                                                                                                                                                                                                                                                                                                                                                                                                                                                                                                                                                                                                                                                                                                                                                                                                                                                                                                                                                                                                                                                                                                                                                                                                                                                                                                                                                                                                                                                                                                                                                                                                |                     | 1                      | Selevation 3014'                 |  |
|                                          |                        |                                          |                   |                                   | <sup>10</sup> Surface Loc | ation                                                                                                                                                                                                                                                                                                                                                                                                                                                                                                                                                                                                                                                                                                                                                                                                                                                                                                                                                                                                                                                                                                                                                                                                                                                                                                                                                                                                                                                                                                                                                                                                                                                                                                                                                                                                                                                                                                                                                                                                                                                                                                                          |                     |                        |                                  |  |
| UL or lot no.                            | Section 31             | Township 25-S                            | 36-E              | Lot Idn                           | Feet from the 200'        | North/South line<br>SOUTH                                                                                                                                                                                                                                                                                                                                                                                                                                                                                                                                                                                                                                                                                                                                                                                                                                                                                                                                                                                                                                                                                                                                                                                                                                                                                                                                                                                                                                                                                                                                                                                                                                                                                                                                                                                                                                                                                                                                                                                                                                                                                                      | Feet from the 2350' | East/West line<br>EAST | County<br><b>LEA</b>             |  |
| UL or lot no.                            | Section                | Township                                 | Range             | Lot Idn                           | Feet from the             | North/South line                                                                                                                                                                                                                                                                                                                                                                                                                                                                                                                                                                                                                                                                                                                                                                                                                                                                                                                                                                                                                                                                                                                                                                                                                                                                                                                                                                                                                                                                                                                                                                                                                                                                                                                                                                                                                                                                                                                                                                                                                                                                                                               | Feet from the       | East/West line         | County                           |  |
| 0                                        | 7                      | 26-S                                     | 36-E              | -                                 | 200'                      | SOUTH                                                                                                                                                                                                                                                                                                                                                                                                                                                                                                                                                                                                                                                                                                                                                                                                                                                                                                                                                                                                                                                                                                                                                                                                                                                                                                                                                                                                                                                                                                                                                                                                                                                                                                                                                                                                                                                                                                                                                                                                                                                                                                                          | 2318'               | EAST                   | LEA                              |  |
| 12Dedicated Acres                        | <sup>13</sup> Joint or | Infill <sup>14</sup> Co                  | onsolidation Code | <sup>15</sup> Order               | No.                       |                                                                                                                                                                                                                                                                                                                                                                                                                                                                                                                                                                                                                                                                                                                                                                                                                                                                                                                                                                                                                                                                                                                                                                                                                                                                                                                                                                                                                                                                                                                                                                                                                                                                                                                                                                                                                                                                                                                                                                                                                                                                                                                                |                     |                        |                                  |  |