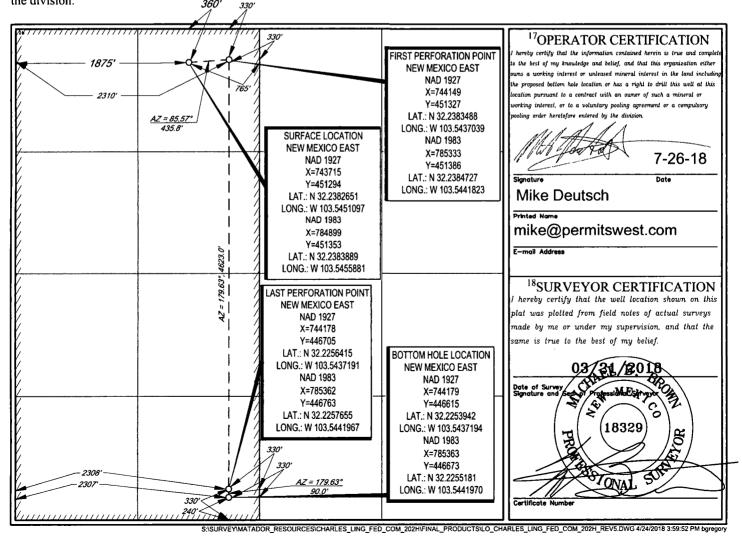

\_\_\_ AMENDED REPORT

WELL LOCATION AND ACREAGE DEDICATION PLAT

| 30-025- 4                  |         | WC-025 G-09 S243310P; UP   | <del>-</del>             |
|----------------------------|---------|----------------------------|--------------------------|
| <sup>4</sup> Property Code |         | <sup>5</sup> Property Name | <sup>6</sup> Well Number |
| 322239                     | CHAR    | LES LING FED COM           | #202H                    |
| OGRID No.                  |         | <sup>8</sup> Operator Name | <sup>9</sup> Elevation   |
| 228937                     | MATADOR | PRODUCTION COMPANY         | 3612'                    |

<sup>10</sup>Surface Location

| UL or lot no. | Section | Township | Range | Lot ldn | Feet from the | North/South line | Feet from the | East/West line | County |
|---------------|---------|----------|-------|---------|---------------|------------------|---------------|----------------|--------|
| C             | 11      | 24-S     | 33-E  | -       | 360'          | NORTH            | 1875'         | WEST           | LEA    |

| UL or lot no.                        | Section                  | Township               | Range           | Lot Idn              | Feet from the | North/South line | Feet from the | East/West line | County |
|--------------------------------------|--------------------------|------------------------|-----------------|----------------------|---------------|------------------|---------------|----------------|--------|
| N                                    | 11                       | 24-S                   | 33-E            | - 1                  | 240'          | SOUTH            | 2307'         | WEST           | LEA    |
| <sup>12</sup> Dedicated Acres<br>320 | <sup>13</sup> Joint or 1 | nfill <sup>14</sup> Co | onsolidation Co | de <sup>15</sup> Ord | er No.        |                  |               |                |        |