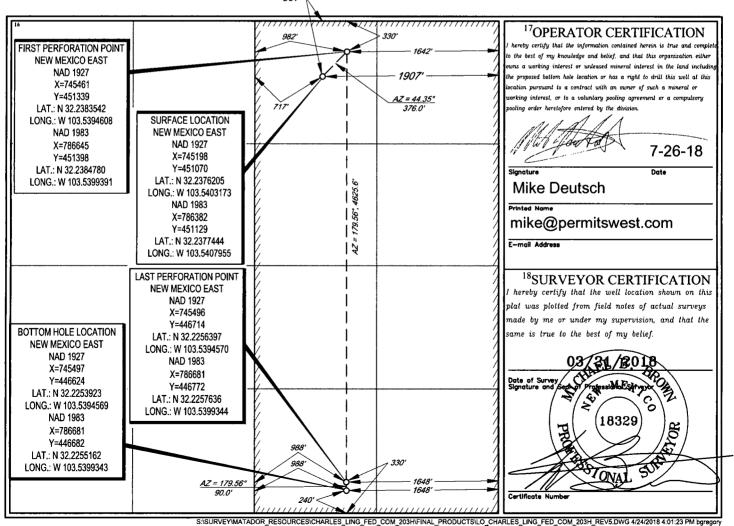

| District I<br>1625 N. French Dr., Hobbs, NM 8824<br>Phone: (575) 393-6161 Fax: (575) 31-720<br>District II<br>811 S. First St., Artesia, NM 88210<br>Phone: (575) 748-1283 Fax: (577) 748-9720<br>District III<br>1000 Rio Brazos Road, Aztec, 107410<br>Phone: (505) 334-6178 Fax: (577) 334-6168<br>District IV<br>1220 S. St. Francis Dr., Sant T. NM 8 505<br>Phone: (505) 476-3460 Fax: 505) 476-342 |         |          |        | State of New Mexico<br>Energy, Minerals & Natural Resources<br>Department<br>OIL CONSERVATION DIVISION<br>1220 South St. Francis Dr.<br>Santa Fe, NM 87505 |                         |                                                      |               |              | FORM C-102<br>Revised August 1, 2013<br>ne copy to appropriate<br>District Office<br>AMENDED REPORT |  |  |
|-----------------------------------------------------------------------------------------------------------------------------------------------------------------------------------------------------------------------------------------------------------------------------------------------------------------------------------------------------------------------------------------------------------|---------|----------|--------|------------------------------------------------------------------------------------------------------------------------------------------------------------|-------------------------|------------------------------------------------------|---------------|--------------|-----------------------------------------------------------------------------------------------------|--|--|
|                                                                                                                                                                                                                                                                                                                                                                                                           |         | 4        | ELL LC | <b>CATIO</b>                                                                                                                                               | N AND ACF               | REAGE DEDICA                                         | ATION PLA     | Т            |                                                                                                     |  |  |
| <sup>1</sup> API Number<br>30-025-45299                                                                                                                                                                                                                                                                                                                                                                   |         |          | :      | <sup>2</sup> Pool Code<br>98135                                                                                                                            | W                       | <sup>3</sup> Pool Name<br>WC-025 G-09 S243310P; UPPE |               |              | R WOLFCAMP                                                                                          |  |  |
| <sup>4</sup> Property Code                                                                                                                                                                                                                                                                                                                                                                                |         |          |        | <sup>5</sup> Property Name                                                                                                                                 |                         |                                                      |               |              | <sup>6</sup> Well Number                                                                            |  |  |
| 322239                                                                                                                                                                                                                                                                                                                                                                                                    |         |          |        | CHARLES LING FED COM                                                                                                                                       |                         |                                                      |               |              | #203H                                                                                               |  |  |
| <sup>7</sup> OGRID No.                                                                                                                                                                                                                                                                                                                                                                                    |         |          |        |                                                                                                                                                            | <sup>8</sup> Operator   | <sup>9</sup> Elevation                               |               |              |                                                                                                     |  |  |
| 228937                                                                                                                                                                                                                                                                                                                                                                                                    |         |          | 1      | MATADO                                                                                                                                                     | R PRODUC                | 3617'                                                |               |              |                                                                                                     |  |  |
| <u></u>                                                                                                                                                                                                                                                                                                                                                                                                   |         |          |        |                                                                                                                                                            | <sup>10</sup> Surface L | ocation                                              |               | •            |                                                                                                     |  |  |
| UL or lot no.                                                                                                                                                                                                                                                                                                                                                                                             | Section | Township | Range  | Lot Idn                                                                                                                                                    | Feet from the           | North/South line                                     | Feet from the | East/West li | e County                                                                                            |  |  |
| В                                                                                                                                                                                                                                                                                                                                                                                                         | 11      | 24-S     | 33-Е   | -                                                                                                                                                          | 597'                    | NORTH                                                | 1907'         | EAST         | LEA                                                                                                 |  |  |
| UL or lot no.                                                                                                                                                                                                                                                                                                                                                                                             | Section | Township | Range  | Lot Idn                                                                                                                                                    | Feet from the           | North/South line                                     | Feet from the | East/West li | ne County                                                                                           |  |  |
|                                                                                                                                                                                                                                                                                                                                                                                                           | 11      | 24-S     | 33-E   |                                                                                                                                                            | 240'                    | SOUTH                                                | 1648'         | EAST         | LEA                                                                                                 |  |  |

| 0                                    | 11                       | 24-S                    | 33-E                |                      | 240' | SOUTH | 1648' | EAST | LEA |
|--------------------------------------|--------------------------|-------------------------|---------------------|----------------------|------|-------|-------|------|-----|
| <sup>12</sup> Dedicated Acres<br>320 | <sup>13</sup> Joint or 1 | infill <sup>14</sup> Co | nsolidation Co<br>C | de <sup>15</sup> Ord |      |       |       |      |     |

No allowable will be assigned to this completion until all interests have been consolidated or a non-standard unit has been approved by the division.  $597'_{\rm b}$ 

By in