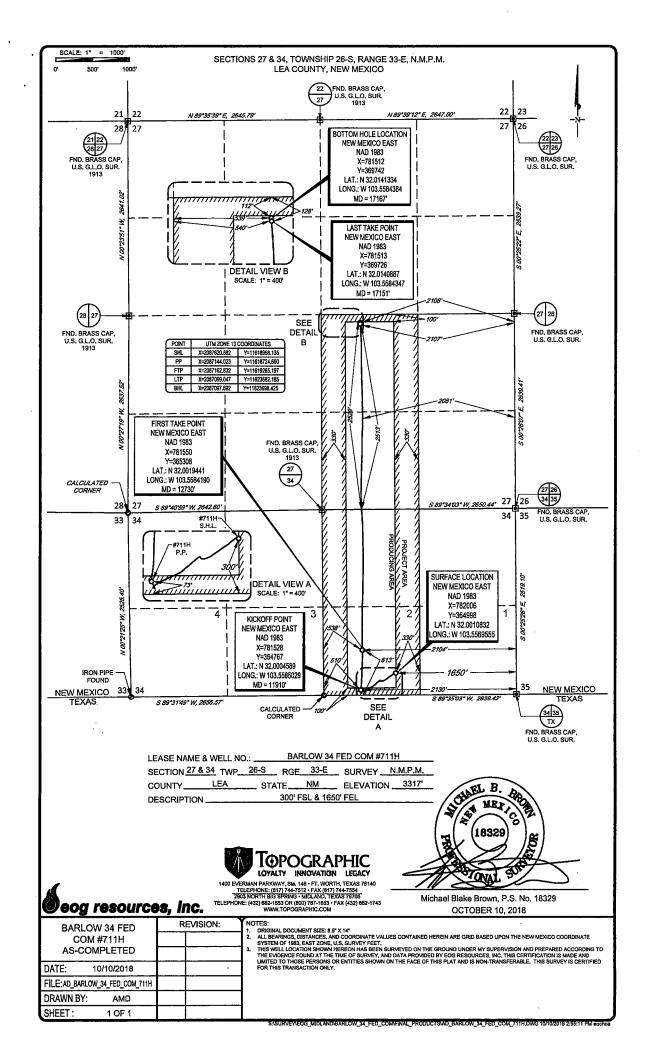

## WELL LOCATION AND ACREAGE DEDICATION PLAT

| <sup>1</sup> API Number       |  | <sup>2</sup> Pool Code | Pool Name     |         |                          |  |  |  |
|-------------------------------|--|------------------------|---------------|---------|--------------------------|--|--|--|
| 30 <b>-</b> 025- <b>44390</b> |  | 98097                  | SANDERS TANK; | olfcamp |                          |  |  |  |
| <sup>4</sup> Property Code    |  | <sup>5</sup> P         | roperty Name  |         | <sup>6</sup> Well Number |  |  |  |
| 319802                        |  | BARLOW 34 FED COM      |               |         |                          |  |  |  |
| <sup>7</sup> OGRID №.         |  | <sup>8</sup> O         | perator Name  |         | <sup>9</sup> Elevation   |  |  |  |
| 7377                          |  | EOG RES                | SOURCES, INC. |         | 3317'                    |  |  |  |

<sup>10</sup>Surface Location

| UL or lot no. | Section | Township | Range | Lot Idn | Feet from the | North/South line | Feet from the | East/West line | County |
|---------------|---------|----------|-------|---------|---------------|------------------|---------------|----------------|--------|
| G             | 34      | 26-S     | 33-E  | -       | 300'          | SOUTH            | 1650'         | EAST           | LEA    |

| UL or lot no.                        | Section<br>27            | Township 26-S          | Range<br>33-E    | Lot Idn            | Feet from the 2529 | North/South line SOUTH | Feet from the 2108 | East/West line EAST | County LEA |
|--------------------------------------|--------------------------|------------------------|------------------|--------------------|--------------------|------------------------|--------------------|---------------------|------------|
| <sup>12</sup> Dedicated Acres<br>160 | <sup>13</sup> Joint or I | nfill <sup>14</sup> Co | nsolidation Code | <sup>15</sup> Orde | r No.              |                        |                    |                     |            |

No allowable will be assigned to this completion until all interests have been consolidated or a non-standard unit has been approved by the division.