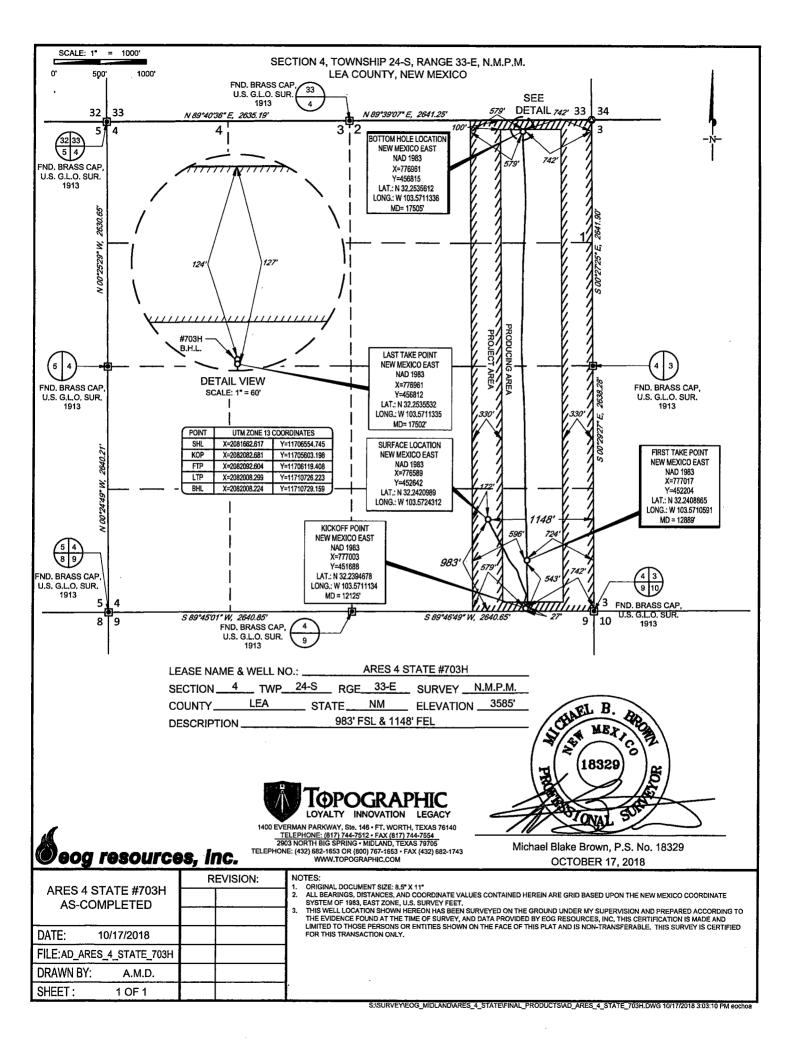

Santa Fe, NM 87505

X AMENDED REPORT

Phone: (505) 476-3460 Fax: (505) 476-3462 RECEIVED

OCT 31 2018

WELL LOCATION AND ACREAGE DEDICATION PLAT

| <sup>1</sup> API Numb      | <sup>1</sup> API Number |                | <sup>3</sup> Pool Na       | <sup>3</sup> Pool Name   |  |  |  |
|----------------------------|-------------------------|----------------|----------------------------|--------------------------|--|--|--|
| 30-025-438                 | 30-025-43819            |                | WC-025 G-09 S243310P; Up   | per Wolfcamp             |  |  |  |
| <sup>4</sup> Property Code |                         |                | <sup>5</sup> Property Name | <sup>6</sup> Well Number |  |  |  |
| 317668                     |                         | ARES 4 STATE # |                            |                          |  |  |  |
| <sup>7</sup> OGRID No.     |                         |                | <sup>8</sup> Operator Name | <sup>9</sup> Elevation   |  |  |  |
| 7377                       |                         | EOG            | RESOURCES, INC.            | 3586'                    |  |  |  |

<sup>10</sup>Surface Location

| UL or lot no. | Section | Township | Range | Lot Idn | Feet from the | North/South line | Feet from the | East/West line | County |
|---------------|---------|----------|-------|---------|---------------|------------------|---------------|----------------|--------|
| P             | 4       | 24-S     | 33-E  | -       | 983'          | SOUTH            | 1148'         | EAST           | LEA    |

<sup>11</sup>Bottom Hole Location If Different From Surface

| UL or lot no.                           | Section<br>4             | Township 24-S          | Range<br>33-E    | Lot Idn              | Feet from the | North/South line NORTH | Feet from the | East/West line<br>EAST | County LEA |
|-----------------------------------------|--------------------------|------------------------|------------------|----------------------|---------------|------------------------|---------------|------------------------|------------|
| <sup>12</sup> Dedicated Acres<br>160.00 | <sup>13</sup> Joint or 1 | (nfill <sup>14</sup> C | onsolidation Cod | e <sup>15</sup> Orde | r No.         |                        |               |                        |            |

No allowable will be assigned to this completion until all interests have been consolidated or a non-standard unit has been approved by the division.