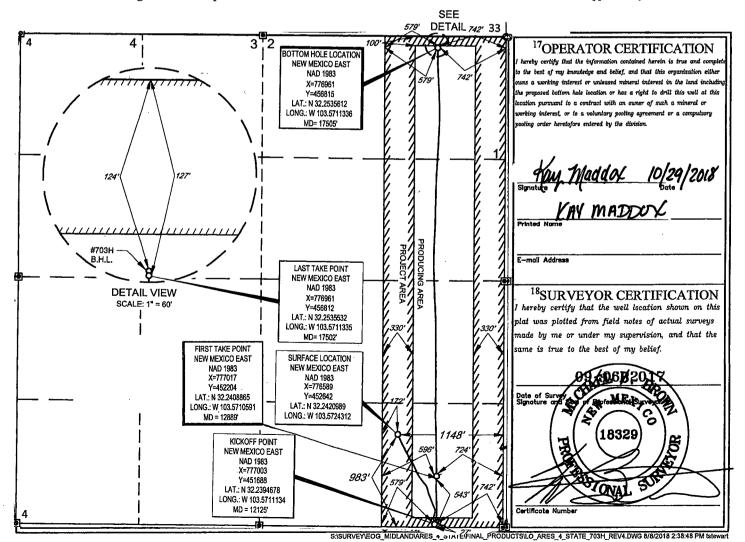

Santa Fe, NM 87505

X AMENDED REPORT

Phone: (505) 476-3460 Fax: (505) 476-3462 RECEIVED

OCT 31 2018

WELL LOCATION AND ACREAGE DEDICATION PLAT

| <sup>1</sup> API Numb      | <sup>1</sup> API Number |                | <sup>3</sup> Pool Na       | <sup>3</sup> Pool Name   |  |  |  |
|----------------------------|-------------------------|----------------|----------------------------|--------------------------|--|--|--|
| 30-025-438                 | 30-025-43819            |                | WC-025 G-09 S243310P; Up   | per Wolfcamp             |  |  |  |
| <sup>4</sup> Property Code |                         |                | <sup>5</sup> Property Name | <sup>6</sup> Well Number |  |  |  |
| 317668                     |                         | ARES 4 STATE # |                            |                          |  |  |  |
| <sup>7</sup> OGRID No.     |                         |                | <sup>8</sup> Operator Name | <sup>9</sup> Elevation   |  |  |  |
| 7377                       |                         | EOG            | RESOURCES, INC.            | 3586'                    |  |  |  |

<sup>10</sup>Surface Location

| UL or lot no. | Section | Township | Range | Lot Idn | Feet from the | North/South line | Feet from the | East/West line | County |
|---------------|---------|----------|-------|---------|---------------|------------------|---------------|----------------|--------|
| P             | 4       | 24-S     | 33-E  | -       | 983'          | SOUTH            | 1148'         | EAST           | LEA    |

<sup>11</sup>Bottom Hole Location If Different From Surface

| UL or lot no.                           | Section<br>4             | Township 24-S          | Range<br>33-E    | Lot Idn              | Feet from the | North/South line NORTH | Feet from the | East/West line<br>EAST | County LEA |
|-----------------------------------------|--------------------------|------------------------|------------------|----------------------|---------------|------------------------|---------------|------------------------|------------|
| <sup>12</sup> Dedicated Acres<br>160.00 | <sup>13</sup> Joint or 1 | (nfill <sup>14</sup> C | onsolidation Cod | e <sup>15</sup> Orde | r No.         |                        |               |                        |            |

No allowable will be assigned to this completion until all interests have been consolidated or a non-standard unit has been approved by the division.