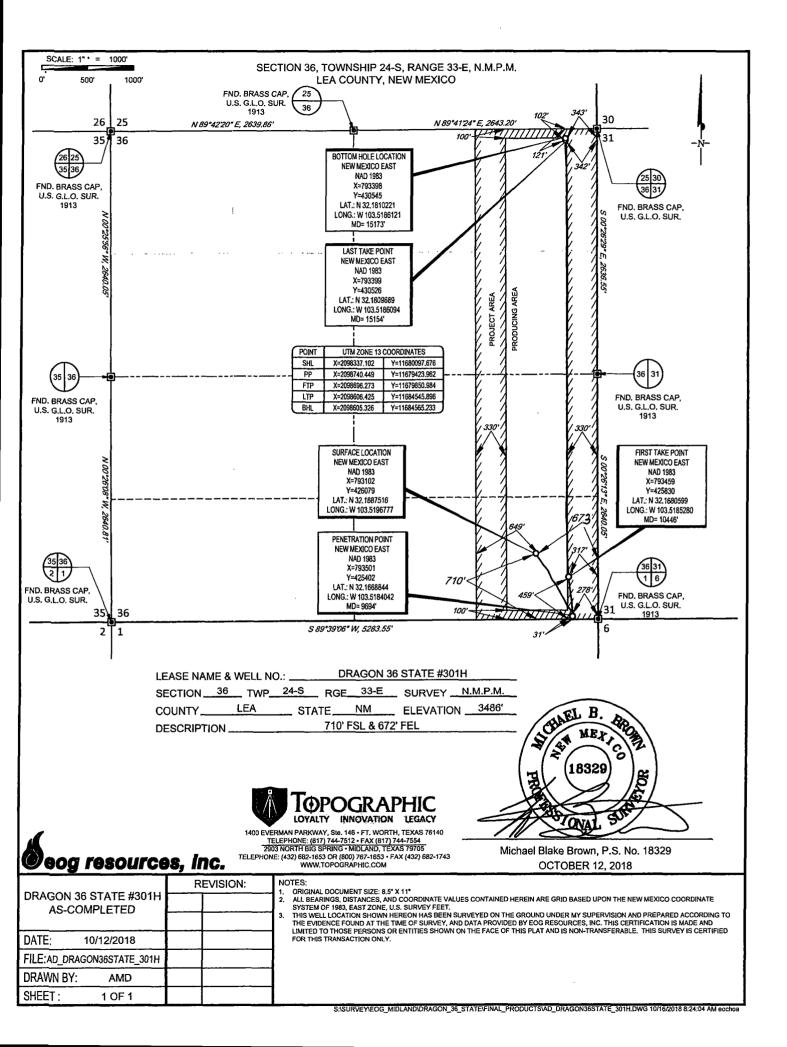

AMENDED REPORT

WELL LOCATION AND ACREAGE DEDICATION PLAT

| <sup>1</sup> API Number<br>30-025- 44624 | <sup>2</sup> Pool Code<br>51 0 20 | Red Hills; LOWER BONE Spi | ring |  |  |
|------------------------------------------|-----------------------------------|---------------------------|------|--|--|
| <sup>4</sup> Property Code               | <sup>5</sup> Property Name        |                           |      |  |  |
| 39643                                    | DRAGON 36 STATE                   |                           |      |  |  |
| OGRID No.                                | 8(                                | <sup>9</sup> Elevation    |      |  |  |
| 7377                                     | EOG RESOURCES, INC.               |                           |      |  |  |
|                                          | 10 %-                             | wfore I continu           |      |  |  |

Surface Location

| UL or lot no. | Section | Township | Range | Lot Idn | Feet from the | North/South line | Feet from the | East/West line | County |
|---------------|---------|----------|-------|---------|---------------|------------------|---------------|----------------|--------|
| P             | 36      | 24-S     | 33-E  | -       | 710'          | SOUTH            | 673'          | EAST           | LEA    |

<sup>11</sup>Bottom Hole Location If Different From Surface

| UL or lot no.                           | Section<br>36            | Township 24-S | Range<br>33-E   | Lot Idn<br>          | Feet from the | North/South line NORTH | Feet from the 343' | East/West line<br>EAST | County<br>LEA |
|-----------------------------------------|--------------------------|---------------|-----------------|----------------------|---------------|------------------------|--------------------|------------------------|---------------|
| <sup>12</sup> Dedicated Acres<br>160.00 | <sup>13</sup> Joint or 1 | Infill 14Co   | nsolidation Cod | e <sup>15</sup> Orde | er No.        |                        |                    |                        |               |

No allowable will be assigned to this completion until all interests have been consolidated or a non-standard unit has been approved by the division.