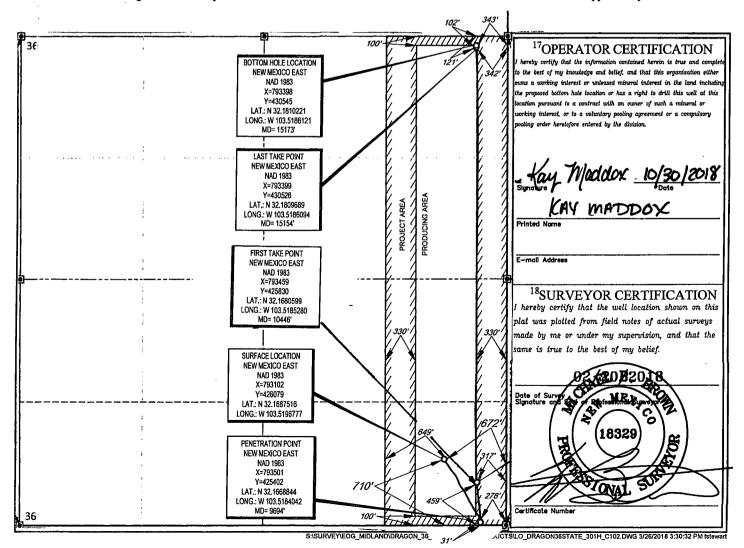

AMENDED REPORT

WELL LOCATION AND ACREAGE DEDICATION PLAT

| <sup>1</sup> API Number<br>30-025- 44624 | <sup>2</sup> Pool Code<br>51 0 20 | Red Hills; LOWER BONE Spi | ring |  |  |
|------------------------------------------|-----------------------------------|---------------------------|------|--|--|
| <sup>4</sup> Property Code               | <sup>5</sup> Property Name        |                           |      |  |  |
| 39643                                    | DRAGON 36 STATE                   |                           |      |  |  |
| OGRID No.                                | 8(                                | <sup>9</sup> Elevation    |      |  |  |
| 7377                                     | EOG RESOURCES, INC.               |                           |      |  |  |
|                                          | 10 %-                             | wfore I continu           |      |  |  |

Surface Location

| UL or lot no. | Section | Township | Range | Lot Idn | Feet from the | North/South line | Feet from the | East/West line | County |
|---------------|---------|----------|-------|---------|---------------|------------------|---------------|----------------|--------|
| P             | 36      | 24-S     | 33-E  | -       | 710'          | SOUTH            | 673'          | EAST           | LEA    |

<sup>11</sup>Bottom Hole Location If Different From Surface

| UL or lot no.                           | Section<br>36            | Township 24-S | Range<br>33-E   | Lot Idn<br>          | Feet from the | North/South line NORTH | Feet from the 343' | East/West line<br>EAST | County<br>LEA |
|-----------------------------------------|--------------------------|---------------|-----------------|----------------------|---------------|------------------------|--------------------|------------------------|---------------|
| <sup>12</sup> Dedicated Acres<br>160.00 | <sup>13</sup> Joint or 1 | Infill 14Co   | nsolidation Cod | e <sup>15</sup> Orde | er No.        |                        |                    |                        |               |

No allowable will be assigned to this completion until all interests have been consolidated or a non-standard unit has been approved by the division.