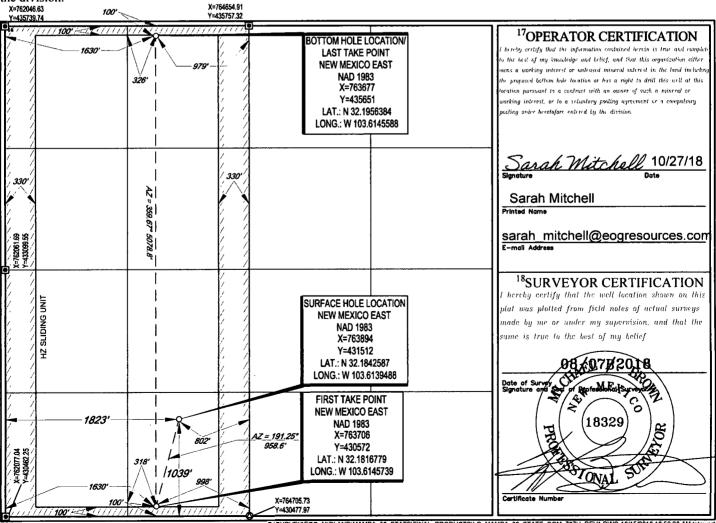

## WELL LOCATION AND ACREAGE DEDICATION PLAT

| <sup>1</sup> API Number<br>30-025- <b>44319</b><br><sup>1</sup> Property Code<br>319634 |                        |                            | <sup>2</sup> Pool Code |           | <sup>3</sup> Pool Name<br>WC-025 G-09 S243336I; Upper Wolfcamp |                    |               |                |                          |  |
|-----------------------------------------------------------------------------------------|------------------------|----------------------------|------------------------|-----------|----------------------------------------------------------------|--------------------|---------------|----------------|--------------------------|--|
|                                                                                         |                        | 9 98092                    |                        |           |                                                                |                    |               |                | WC                       |  |
|                                                                                         |                        | <sup>5</sup> Property Name |                        |           |                                                                |                    |               | °We            | <sup>6</sup> Well Number |  |
|                                                                                         |                        | MAMBA 30 STATE COM         |                        |           |                                                                |                    |               |                | #707H                    |  |
| <sup>7</sup> OGRID No.                                                                  |                        | <sup>8</sup> Operator Name |                        |           |                                                                |                    |               | -              | <sup>9</sup> Elevation   |  |
| 7377                                                                                    |                        | EOG RESOURCES, INC.        |                        |           |                                                                |                    |               | 3              | 3563'                    |  |
|                                                                                         |                        |                            |                        |           | <sup>10</sup> Surface Lo                                       | cation             |               |                |                          |  |
| UL or lot no.                                                                           | Section                | Township                   | Range                  | Lot Idn   | Feet from the                                                  | North/South line   | Feet from the | East/West line | County                   |  |
| Ν                                                                                       | 30                     | 24-S                       | 33-E                   | -         | 1039'                                                          | SOUTH              | 1823'         | WEST           | LEA                      |  |
|                                                                                         |                        |                            | <sup>11</sup> B        | ottom Hol | e Location If Di                                               | ifferent From Surf | face          |                |                          |  |
| UL or lot no.                                                                           | Section                | Township                   | Range                  | Lot Idn   | Feet from the                                                  | North/South line   | Feet from the | East/West line | County                   |  |
| С                                                                                       | 30                     | 24-S                       | 33-E                   | -         | 100'                                                           | NORTH              | 1630'         | WEST           | LEA                      |  |
| <sup>12</sup> Dedicated Acres<br>316.72                                                 | <sup>13</sup> Joint or | nfill <sup>14</sup> Co     | nsolidation Code       | 15Order   | r No.                                                          |                    | <b>-</b>      |                |                          |  |

No allowable will be assigned to this completion until all interests have been consolidated or a non-standard unit has been approved by the division.

S/ISURVEY/EOG\_MIDLAND/MAMBA\_30\_STATE/FINAL\_PRODUCTS/LO\_MAMBA\_30\_STATE\_COM\_707H\_REV1.DWG 10/15/2018 10:59:28 AM tst