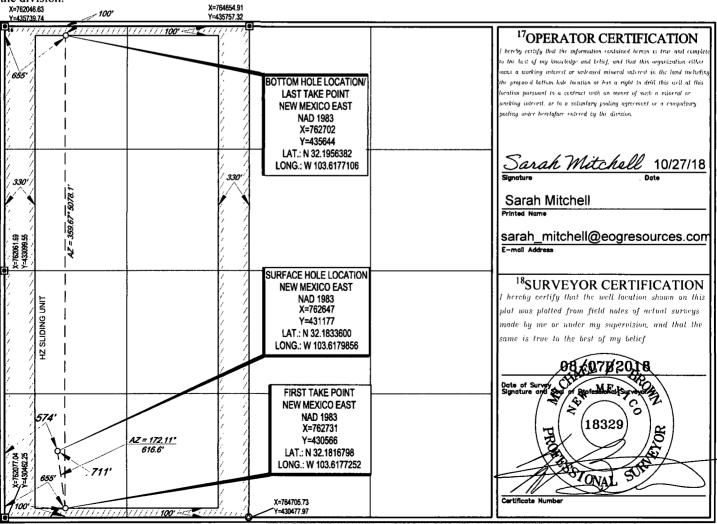

| District 1<br>1625 N. French Dr., Hobbs, NM 88240                                        | State of New Mexico    |                          |                        | FORM C-102                     |
|------------------------------------------------------------------------------------------|------------------------|--------------------------|------------------------|--------------------------------|
| Phone: (575) 393-6161 Fax: (575) 393-0720<br>District II                                 | Energy, Minera         | als & Natural Resources  | ~                      | Revised August 1, 2011         |
| 811 S. First St., Artesia, NM 88210<br>Phone: (575) 748-1283 Fax: (575) 748-9720         | •••                    | epartment                | , ocb                  | Submit one copy to appropriate |
| District III<br>1000 Rio Brazos Road, Aztec, NM 87410                                    | OIL CONSEI             | ····                     | District Office        |                                |
| Phone: (505) 334-6178 Fax: (505) 334-6170<br>District IV                                 | 1220 Sou               | _                        |                        |                                |
| 1220 S. St. Francis Dr., Santa Fe, NM 87505<br>Phone: (505) 476-3460 Fax: (505) 476-3462 | Santa                  | DE CED                   | AMENDED REPORT         |                                |
|                                                                                          |                        | Ôr.                      | CEN                    |                                |
|                                                                                          | WELL LOCATION AND      | <b>ACREAGE DEDICATIO</b> | <b>NPLAT</b>           |                                |
| <sup>1</sup> API Number                                                                  | <sup>2</sup> Pool Code |                          | <sup>3</sup> Pool Name |                                |
| 00.005 11-1000                                                                           |                        | 1 140 005 0 00 00 40000  |                        |                                |

| AriNumber                               |                        |                         |                                         | rooi Code            |                            | - Pool Name                |               |                |                          |  |
|-----------------------------------------|------------------------|-------------------------|-----------------------------------------|----------------------|----------------------------|----------------------------|---------------|----------------|--------------------------|--|
| 30-025- 4                               | L,                     | 98092                   | 98092 WC-025 G-09 S243336I; Upper Wolfc |                      |                            |                            |               |                |                          |  |
| <sup>1</sup> Property Code              |                        |                         |                                         |                      | <sup>5</sup> Property Name |                            |               | <sup>6</sup> W | <sup>6</sup> Well Number |  |
| 319634                                  |                        |                         |                                         | MA                   | MBA 30 S                   | 30 STATE COM               |               |                | #742H                    |  |
| <sup>7</sup> OGRID No.                  |                        |                         |                                         |                      | <sup>8</sup> Operator N    | <sup>8</sup> Operator Name |               |                | <sup>9</sup> Elevation   |  |
| 7377                                    |                        | EOG RESOURCES, INC.     |                                         |                      |                            |                            |               |                | 3556'                    |  |
|                                         |                        |                         |                                         |                      | <sup>10</sup> Surface Lo   | ocation                    |               |                |                          |  |
| UL or lot no.                           | Section                | Township                | Range                                   | Lot Idn              | Feet from the              | North/South line           | Feet from the | East/West line | County                   |  |
| 4                                       | 30                     | 24-S                    | 33-E                                    | -                    | 711'                       | SOUTH                      | 574'          | WEST           | LEA                      |  |
|                                         | ·                      | A                       | <sup>11</sup> B                         | ottom Ho             | le Location If D           | )<br>ifferent From Surf    | ace           |                |                          |  |
| UL or lot no.                           | Section                | Township                | Range                                   | Lot Idn              | Feet from the              | North/South line           | Feet from the | East/West line | County                   |  |
| 1                                       | 30                     | 24-S                    | 33–E                                    | -                    | 100'                       | NORTH                      | 655'          | WEST           | LEA                      |  |
| <sup>12</sup> Dedicated Acres<br>316.72 | <sup>13</sup> Joint or | Infill <sup>14</sup> Co | nsolidation Code                        | e <sup>15</sup> Orde | r No.                      |                            |               | <b>-</b>       |                          |  |

No allowable will be assigned to this completion until all interests have been consolidated or a non-standard unit has been approved by the division.

S:SURVEY/EOG\_MIDLAND/MAMBA\_30\_STATE/FINAL\_PRODUCTS/LO\_MAMBA\_30\_STATE\_COM\_742H\_REV1.DWG 10/15/2018 11:00:33 AM tstewar