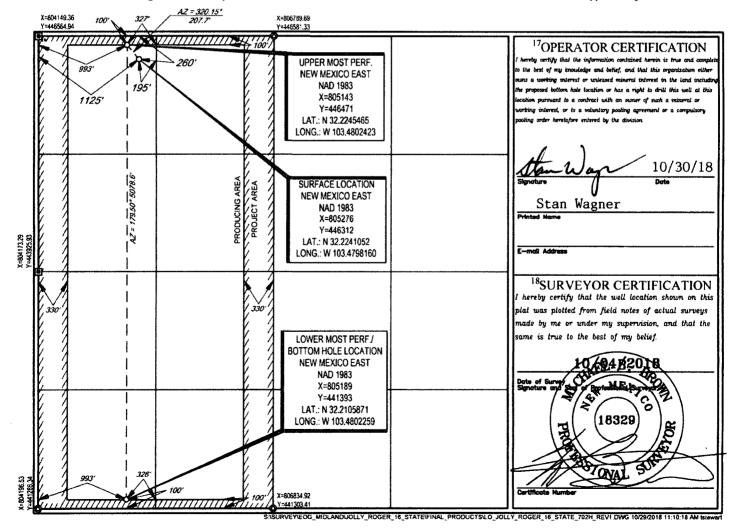

FORM C-102 Revised August 1, 2011 Submit one copy to appropriate District Office

AMENDED REPORT

|                                             |                                       | W                       | /ELL LO                | CATIO                         | N AND ACR                | EAGE DEDICA        | <b>ATION PLAT</b> | Γ              |               |  |
|---------------------------------------------|---------------------------------------|-------------------------|------------------------|-------------------------------|--------------------------|--------------------|-------------------|----------------|---------------|--|
|                                             | r                                     |                         | <sup>2</sup> Pool Code |                               | <sup>3</sup> Pool Name   |                    |                   |                |               |  |
| 30-02                                       | 5-44                                  | 314                     | 2220                   | 2220 Antelope Ridge; Wolfcamp |                          |                    |                   |                |               |  |
| <sup>4</sup> Property Code                  |                                       | Property Name           |                        |                               |                          |                    |                   |                | 6Well Number  |  |
| 40398                                       |                                       | JOLLY ROGER 16 STATE    |                        |                               |                          |                    |                   |                | <b>#702</b> H |  |
| <sup>7</sup> OGRID No.                      |                                       | "Operator Name          |                        |                               |                          |                    |                   |                | 9Elevation    |  |
| 7377                                        |                                       |                         |                        | EOG RESOURCES, INC.           |                          |                    |                   |                | 3556'         |  |
|                                             |                                       |                         |                        |                               | <sup>10</sup> Surface Lo | cation             |                   |                |               |  |
| UL or lot no.                               | Section                               | Township                | Range                  | Lot Idn                       | Feet from the            | North/South line   | Feet from the     | East/West line | County        |  |
| D                                           | 16                                    | 24-S                    | 34-E                   | -                             | 260'                     | NORTH              | 1125'             | WEST           | LEA           |  |
|                                             | · · · · · · · · · · · · · · · · · · · |                         | 11B                    | ottom Ho                      | le Location If D         | ifferent From Surf | ace               |                |               |  |
| UL or lat no.                               | Section                               | Township                | Range                  | Lot Idn                       | Feet from the            | North/South line   | Feet from the     | East/West line | County        |  |
| М                                           | 16                                    | 24-S                    | 34-E                   | -                             | 100'                     | SOUTH              | 993'              | WEST           | LEA           |  |
| <sup>12</sup> Dedicated Acres<br><b>320</b> | <sup>13</sup> Joint or                | infill <sup>14</sup> Co | nsolidation Cod        | e <sup>15</sup> Ord           | er No.                   |                    |                   |                |               |  |