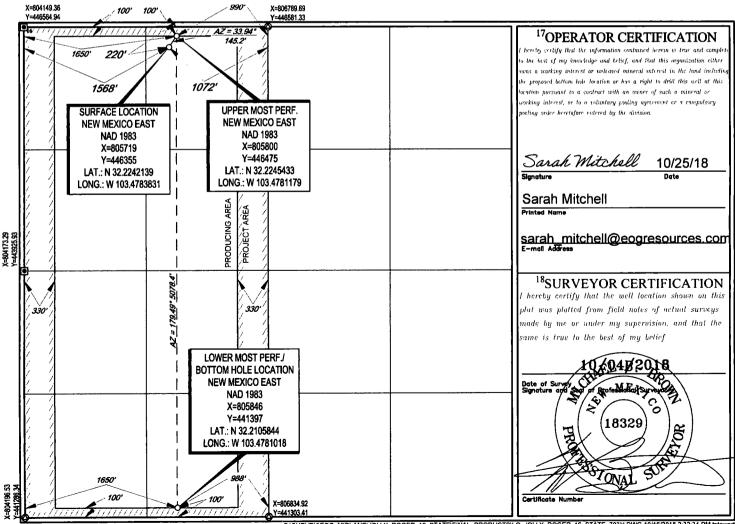

## WELL LOCATION AND ACREAGE DEDICATION PLAT API Number <sup>2</sup>Pool Code 30-025-2220 Antelope Ridge; Wolfcamp Property Name Well Number Property Code JOLLY ROGER 16 STATE #703H <sup>8</sup>Operator Name <sup>9</sup>Elevation OGRID No 3555 EOG RESOURCES. INC. 7377 <sup>10</sup>Surface Location Feet from the North/South line East/West line County UL or lot no. Section Township Range Lot Idn Feet from the 220' 1568' С 16 24-S 34-E NORTH WEST LEA <sup>11</sup>Bottom Hole Location If Different From Surface UL or lot no. Feet from the North/South line Feet from the East/West line County Section Township Range Lot Idr 100' 1650' 24-S SOUTH WEST LEA N 16 34-E <sup>12</sup>Dedicated Acres <sup>13</sup>Joint or Infill <sup>4</sup>Consolidation Code <sup>5</sup>Order No. 320