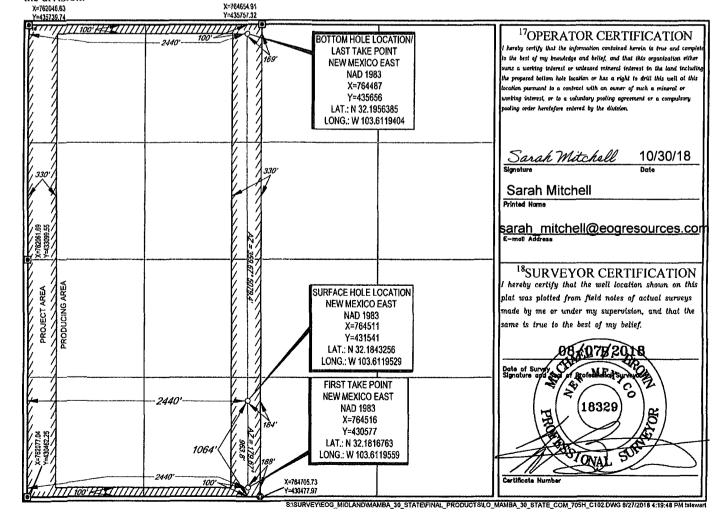

## WELL LOCATION AND ACREAGE DEDICATION PLAT

| 'API Number                |         |          | Pool Code      |                                          | Pool Name                |                  |               |                |       |  |
|----------------------------|---------|----------|----------------|------------------------------------------|--------------------------|------------------|---------------|----------------|-------|--|
| 30-025- <i>44317</i>       |         |          | 98092          | 092 WC-025 G-09 S243336l; Upper Wolfcamp |                          |                  |               |                |       |  |
| <sup>4</sup> Property Code |         |          |                | 6We                                      | <sup>6</sup> Well Number |                  |               |                |       |  |
| 319634                     |         |          | #'             | #705H                                    |                          |                  |               |                |       |  |
| OGRID No.                  |         |          | 9 <sub>E</sub> | <sup>9</sup> Elevation                   |                          |                  |               |                |       |  |
| 7377                       |         |          |                | EOC                                      | 3                        | 3554'            |               |                |       |  |
|                            |         |          |                |                                          | <sup>10</sup> Surface Lo | cation           |               |                |       |  |
| UL or lot no.              | Section | Township | Range          | Lot Idu                                  | Feet from the            | North/South line | Feet from the | Enst/West line | Count |  |
| N                          | 30      | 24-S     | 33-E           | -                                        | 1064'                    | SOUTH            | 2440'         | WEST           | LEA   |  |

| UL or lot no. | Section                  | Township   | Range            | Lot Idn             | Feet from the | North/South line | Feet from the | East/West line | County |
|---------------|--------------------------|------------|------------------|---------------------|---------------|------------------|---------------|----------------|--------|
| C             | 30                       | 24-S       | 33-E             | - 1                 | 100'          | NORTH            | 2440'         | WEST           | LEA    |
| 316.72        | <sup>13</sup> Joint or 1 | nfill 14Co | nsolidation Code | i <sup>5</sup> Orde | r No.         |                  |               |                |        |