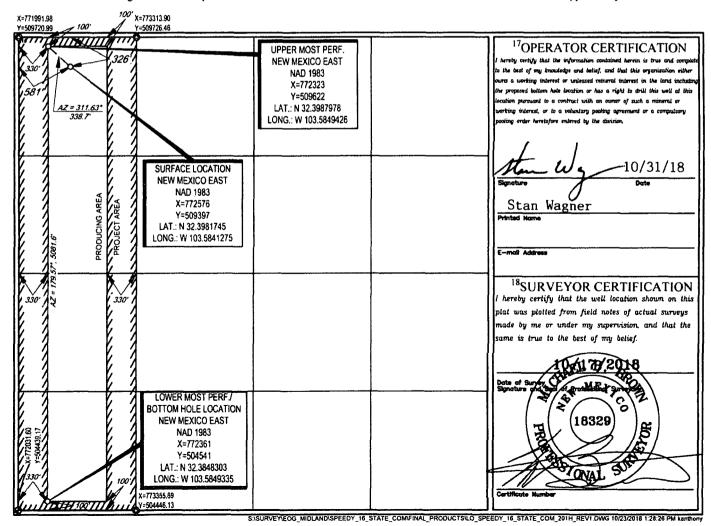

AMENDED REPORT

WELL LOCATION AND ACREAGE DEDICATION PLAT

| API Number         | <sup>2</sup> Pool Code | Pool Name                   |                        |  |  |  |
|--------------------|------------------------|-----------------------------|------------------------|--|--|--|
| 30-025- <i>433</i> | <b>2.5</b> 51687       | Red Tank; Bone Spring, East |                        |  |  |  |
| Property Code      | 3                      | <sup>5</sup> Property Name  |                        |  |  |  |
| 317388             | SPEEDY 16 STATE COM    |                             |                        |  |  |  |
| OGRID No.          |                        | Operator Name               | <sup>9</sup> Elevation |  |  |  |
| 7377               | EOG RE                 | SOURCES, INC.               | 3575'                  |  |  |  |

10 Surface Location

| UL or lot no. | Section | Township | Range | Lot Idn | Feet from the | North/South line | Feet from the | East/West line | County |
|---------------|---------|----------|-------|---------|---------------|------------------|---------------|----------------|--------|
| D             | 16      | 22-S     | 33-E  | _       | 326'          | NORTH            | 581'          | WEST           | LEA    |

11Bottom Hole Location If Different From Surface

| UL or lot no.                           | Section<br>16            | Township<br>22-S | 33-E               | Lot ldn | Feet from the 100' | North/South line SOUTH | Feet from the 330' | East/West line WEST | LEA County |
|-----------------------------------------|--------------------------|------------------|--------------------|---------|--------------------|------------------------|--------------------|---------------------|------------|
| <sup>11</sup> Dedicated Acres<br>160.00 | <sup>13</sup> Joint or 1 | nिता सि€         | Consolidation Code | 15Order | No.                |                        |                    |                     |            |