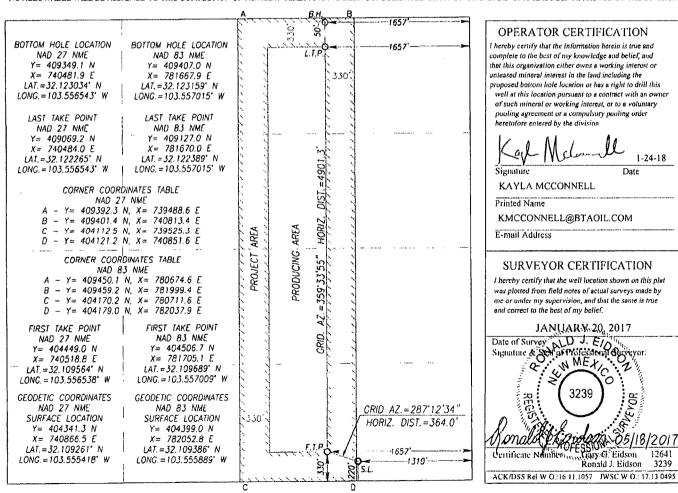

## WELL LOCATION AND ACREAGE DEDICATION PLAT

| 30-025-45334         | Pool Code<br>98094 | Pool Name<br>BOBCAT DRAW;UPPER WC | VOLFCAMP           |  |
|----------------------|--------------------|-----------------------------------|--------------------|--|
| Property Code 322775 | •                  | rty Name<br>FEDERAL COM           | Well Number<br>16H |  |
| 0GK1D No.<br>260297  | BTA OIL PRO        | Elevation 3345'                   |                    |  |

## Surface Location

| ĺ | UL or lot No. | Section | Township      | Range | Lot Idn | Feet from the | North/South line | Feet from the | East/West line | County |
|---|---------------|---------|---------------|-------|---------|---------------|------------------|---------------|----------------|--------|
|   | P             | 22      | 25 <b>-</b> S | 33-E  |         | 220           | SOUTH            | 1310          | EAST           | LEA    |

## Bottom Hole Location If Different From Surface

| UL or lot No.   | Section  | Township | Range               | Lot Idn | Feet from the | North/South line | Feet from the | East/West line | County |
|-----------------|----------|----------|---------------------|---------|---------------|------------------|---------------|----------------|--------|
| В               | 22       | 25-S     | 33-E                |         | 50            | NORTH            | 1657          | EAST           | LEA    |
| Dedicated Acres | Joint or | Infill C | l<br>onsolidation C | ode Ord | er No.        |                  |               |                |        |