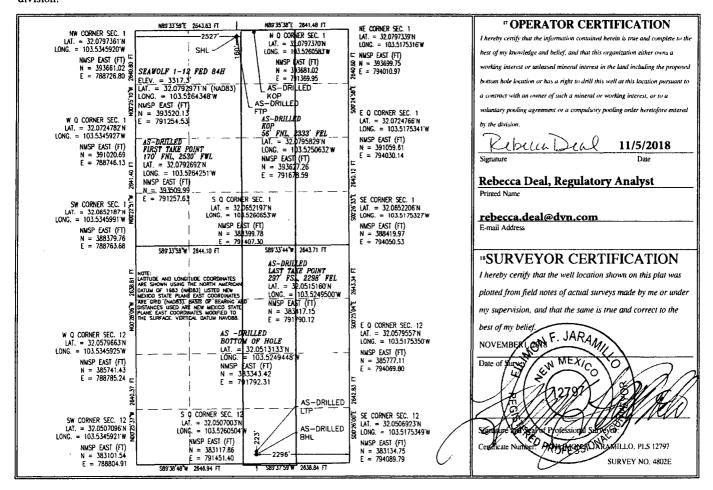

## WELL LOCATION AND ACREAGE DEDICATION PLAT

| <sup>1</sup> API Number    | <sup>2</sup> Pool Code | <sup>3</sup> Pool Name               |  |  |  |
|----------------------------|------------------------|--------------------------------------|--|--|--|
| 30-025-43765               | 98094                  | WC-025 G-09 S253336D; Upper Wolfcamp |  |  |  |
| <sup>4</sup> Property Code | <sup>5</sup> Proper    | 6 Well Number                        |  |  |  |
|                            | SEAWOLI                | 84H                                  |  |  |  |
| OGRID No.                  | 8 Operat               | ° Elevation                          |  |  |  |
| 6137                       | DEVON ENERGY PRODU     | 3317.3                               |  |  |  |

Surface Location
 ■
 Output
 Description
 ■
 Output
 Description
 Output
 Description
 Des

|                    |                       |               |                   |            | Surface       | Location         |               |                |        |
|--------------------|-----------------------|---------------|-------------------|------------|---------------|------------------|---------------|----------------|--------|
| UL or lot no.      | Section               | Township      | Range             | Lot Idn    | Feet from the | North/South line | Feet from the | East/West line | County |
| C                  | 1                     | 26 S          | 33 E              |            | 160           | NORTH            | 2527          | WEST           | LEA    |
|                    |                       | •             | " Bo              | ttom Hol   | e Location I  | Different Fro    | m Surface     | •              |        |
| UL or lot no.      | Section               | Township      | Range             | Lot Idn    | Feet from the | North/South line | Feet from the | East/West line | County |
| o                  | 12                    | 26 S          | 33 E              |            | 223           | SOUTH .          | 2296          | EAST           | LEA    |
| 12 Dedicated Acres | <sup>13</sup> Joint o | r Infili 14 C | l<br>onsolidation | Code 13 Or | der No.       | L                |               |                |        |
| 320                |                       |               |                   |            |               |                  |               |                |        |