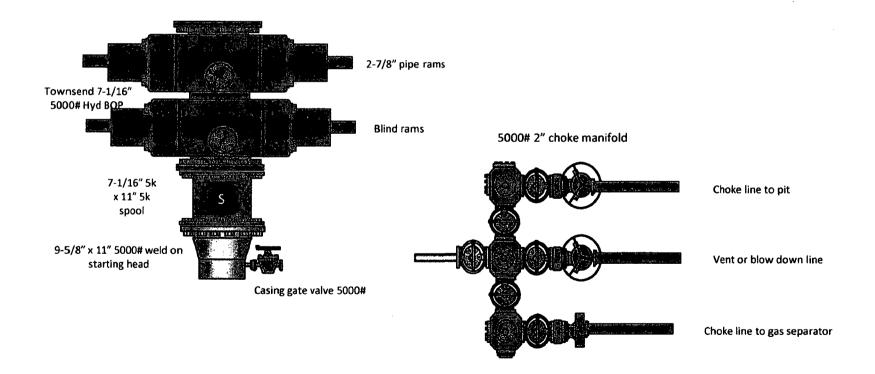

## **Energy Minerals and Natural Resources**

Oil Conservation Division

1220 South St. Francis Dr.

Santa Fe, NM 87505

□AMENDED REPORT

|                                                                                                                                                                  |                                                                                                                       |                  | OR PE                                  | ERMIT T       | O DI    | RILL,                                   | RE-EN              | TER                                              | R, DE                                          | EEPEN                                              | , PL              | UGBAC         |                   |                                       |               | A ZONE                                  |  |  |
|------------------------------------------------------------------------------------------------------------------------------------------------------------------|-----------------------------------------------------------------------------------------------------------------------|------------------|----------------------------------------|---------------|---------|-----------------------------------------|--------------------|--------------------------------------------------|------------------------------------------------|----------------------------------------------------|-------------------|---------------|-------------------|---------------------------------------|---------------|-----------------------------------------|--|--|
| Read & Stevens, Inc. PO Box 1518                                                                                                                                 |                                                                                                                       |                  |                                        |               |         |                                         |                    |                                                  | 2 OGRID Number 18917                           |                                                    |                   |               |                   |                                       |               |                                         |  |  |
| Roswell,                                                                                                                                                         |                                                                                                                       |                  |                                        |               |         | <sup>3</sup> API Number<br>30-025-25804 |                    |                                                  |                                                |                                                    |                   |               |                   |                                       |               |                                         |  |  |
| * Prope                                                                                                                                                          | nty Code<br><b>9566</b>                                                                                               |                  | sc                                     | SCHARB COM    |         |                                         |                    |                                                  | ame                                            |                                                    |                   | % Well No.    |                   |                                       |               | ll No.                                  |  |  |
|                                                                                                                                                                  |                                                                                                                       |                  |                                        |               |         | <sup>7.</sup> Sι                        | ırface Lo          | cation                                           | 1                                              |                                                    |                   |               |                   |                                       |               |                                         |  |  |
| UL - Lot<br>J                                                                                                                                                    | . 1                                                                                                                   |                  | Range<br>35E                           |               | Lot Idn |                                         | Feet fro<br>1980   | om                                               | N/S Line<br>South                              |                                                    | Feet From<br>1980 |               | E/W l.ine<br>East |                                       | :             | County<br>Lea                           |  |  |
|                                                                                                                                                                  | ı                                                                                                                     |                  |                                        |               | 8       | Propos                                  | ed Bottor          | n Hole                                           | Loc                                            | ation                                              | <del>,</del>      | -             |                   |                                       |               |                                         |  |  |
| UL - Lot                                                                                                                                                         | Section                                                                                                               | Towns            | hip                                    | Range         |         | t Idn                                   | Feet from          |                                                  | N/S Line                                       |                                                    | Feet From         |               | E/W Line          |                                       | •             | County                                  |  |  |
| J                                                                                                                                                                | 7                                                                                                                     | 198              |                                        | 35E           |         |                                         |                    |                                                  | South                                          |                                                    | 1980              |               | East              |                                       |               | Lea                                     |  |  |
| ,                                                                                                                                                                |                                                                                                                       |                  |                                        |               |         | 9. Pc                                   | ool Infor          | mation                                           | )                                              |                                                    |                   |               |                   |                                       |               |                                         |  |  |
| Quail;Queen                                                                                                                                                      |                                                                                                                       |                  |                                        |               |         |                                         |                    |                                                  | , — (I) (1) (1) (1) (1) (1) (1) (1) (1) (1) (1 |                                                    |                   |               | 50450             |                                       |               | Pool Code<br>50450                      |  |  |
|                                                                                                                                                                  |                                                                                                                       |                  |                                        |               | A       | ddition                                 | al Well I          | nform                                            | ation                                          | 1                                                  |                   |               |                   |                                       |               |                                         |  |  |
| Recompletion Oil                                                                                                                                                 |                                                                                                                       |                  | il                                     | 12 Well Type  |         |                                         | Rotary 13 Cable/Ro |                                                  |                                                | Fee                                                |                   | 14 Lease Type |                   | 3866'                                 |               | nd Level Elevation                      |  |  |
| No 5250                                                                                                                                                          |                                                                                                                       |                  |                                        | )' Penrose    |         |                                         |                    | mation                                           |                                                |                                                    | 19. Contractor    |               |                   | <sup>20.</sup> Spud Date<br>12/1/2018 |               |                                         |  |  |
| Depth to Grou                                                                                                                                                    | fresh water                                                                                                           | well             | well Distance to nearest surface water |               |         |                                         |                    |                                                  | vater                                          |                                                    |                   |               |                   |                                       |               |                                         |  |  |
| We will b                                                                                                                                                        | e using a                                                                                                             | closed-le        | oop sys                                | tem in lieu o |         | -                                       |                    | _                                                |                                                |                                                    |                   |               |                   |                                       |               |                                         |  |  |
|                                                                                                                                                                  | 21. Proposed Casing and                                                                                               |                  |                                        |               |         |                                         |                    |                                                  |                                                |                                                    |                   |               |                   |                                       |               |                                         |  |  |
| Type                                                                                                                                                             |                                                                                                                       |                  | <del>1</del>                           |               |         | Casing Weight/ft                        |                    | Setting Depth 371                                |                                                | +,                                                 | Sacks of C        |               |                   |                                       | Estimated TOC |                                         |  |  |
| Surf                                                                                                                                                             | 17.5                                                                                                                  |                  | 12.7                                   |               |         |                                         |                    | <del>                                     </del> |                                                | -+                                                 |                   |               |                   |                                       | rface         |                                         |  |  |
| Int1                                                                                                                                                             |                                                                                                                       |                  | 8.62                                   | 25            | 32      | <del></del>                             |                    | +                                                | 4000                                           |                                                    | _                 | 950           |                   |                                       |               | 00'                                     |  |  |
| Prod                                                                                                                                                             | Prod 7.875                                                                                                            |                  | 5.5                                    | 15.5          |         |                                         |                    |                                                  | 5200 Additional Comment                        |                                                    |                   | 50            |                   | 59                                    |               | 96'                                     |  |  |
|                                                                                                                                                                  |                                                                                                                       |                  |                                        | Casir         | ig/Cen  | nent Pr                                 | ogram: A           | aditio                                           | onai (                                         | ommen                                              | its               |               |                   |                                       |               |                                         |  |  |
|                                                                                                                                                                  |                                                                                                                       |                  |                                        | 22.           | Propo   | sed Blo                                 | owout Pr           | eventi                                           | on Pr                                          | ogram                                              |                   |               |                   |                                       |               |                                         |  |  |
|                                                                                                                                                                  |                                                                                                                       | Working Pressure |                                        |               |         | Test Pressu                             |                    |                                                  | ssure                                          | ure                                                |                   |               | Manufacturer      |                                       |               |                                         |  |  |
| Double Ram                                                                                                                                                       |                                                                                                                       |                  |                                        | 5000          |         |                                         |                    |                                                  | 5000                                           |                                                    |                   | Schafer       |                   |                                       |               |                                         |  |  |
|                                                                                                                                                                  |                                                                                                                       |                  |                                        |               |         |                                         |                    | ·                                                |                                                |                                                    | ww                |               |                   |                                       |               |                                         |  |  |
| best of my kn                                                                                                                                                    | 23. I hereby certify that the information given above is true and complete to the<br>best of my knowledge and belief. |                  |                                        |               |         |                                         |                    |                                                  |                                                | OIL CONSERVATION DIVISION                          |                   |               |                   |                                       |               |                                         |  |  |
| I further certify that I have complied with 19.15.14.9 (A) NMAC ☑ and/or 19.15.14.9 (B) NMAC ☑, if applicable.  Signature: ∠ ∠ ∠ ∠ ∠ ∠ ∠ ∠ ∠ ∠ ∠ ∠ ∠ ∠ ∠ ∠ ∠ ∠ ∠ |                                                                                                                       |                  |                                        |               |         |                                         |                    |                                                  | Approved By:                                   |                                                    |                   |               |                   |                                       |               |                                         |  |  |
| Printed name                                                                                                                                                     | Printed name: Kelly Barajas                                                                                           |                  |                                        |               |         |                                         |                    |                                                  |                                                | Title:                                             |                   |               |                   |                                       |               |                                         |  |  |
| Title: Prod                                                                                                                                                      | Title: Production/Regulatory                                                                                          |                  |                                        |               |         |                                         |                    |                                                  |                                                | Approved Date: 11 / 9/18 Expiration Date: 11/99/20 |                   |               |                   |                                       |               |                                         |  |  |
|                                                                                                                                                                  | 4.6                                                                                                                   |                  | •                                      |               |         |                                         |                    |                                                  |                                                | -,                                                 |                   |               |                   |                                       | - 1           | , , , , , , , , , , , , , , , , , , , , |  |  |