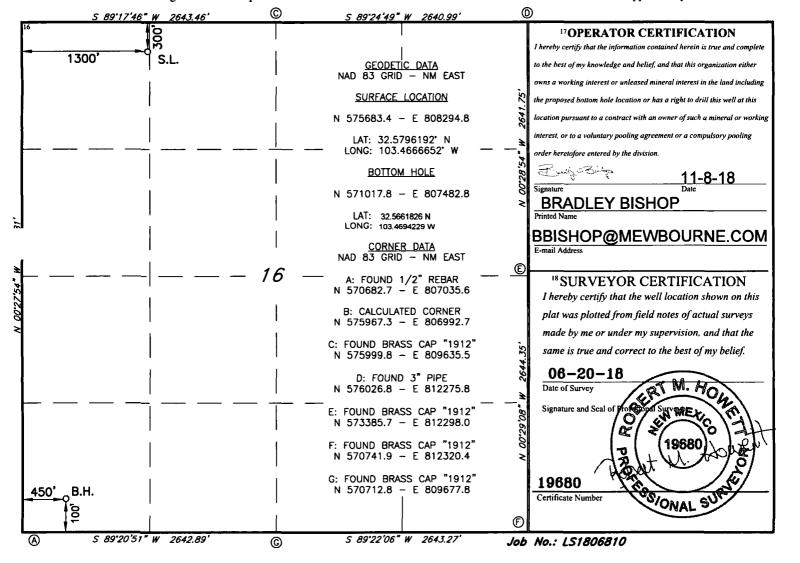

## WELL LOCATION AND ACREAGE DEDICATION PLAT

| <sup>1</sup> API Number 30-025-45011 | <sup>2</sup> Pool Code<br><b>24250</b> | FEATHERSTONE BONE SPRING     |                                        |  |
|--------------------------------------|----------------------------------------|------------------------------|----------------------------------------|--|
| Property Code 32/654                 |                                        | perty Name  6 B2DM STATE COM | <sup>6</sup> Well Number<br><b>1 H</b> |  |
| <sup>7</sup> OGRID NO. 14744         | •                                      | erator Name E OIL COMPANY    | <sup>9</sup> Elevation <b>3703'</b>    |  |

## 10 Surface Location

| UL or lot no.                                     | Section  | Township     | Range         | Lot Idn   | Feet from the | North/South line | Feet From the | East/West line | County |  |  |
|---------------------------------------------------|----------|--------------|---------------|-----------|---------------|------------------|---------------|----------------|--------|--|--|
| D                                                 | 16       | 20S          | 35E           |           | 300           | NORTH            | 1300          | WEST           | LEA    |  |  |
| 11 Bottom Hole Location If Different From Surface |          |              |               |           |               |                  |               |                |        |  |  |
| UL or lot no.                                     | Section  | Township     | Range         | Lot Idn   | Feet from the | North/South line | Feet from the | East/West line | County |  |  |
| M                                                 | 16       | 20S          | 35E           |           | 100           | SOUTH            | 450           | WEST           | LEA    |  |  |
| 12 Dedicated Acres                                | 13 Joint | or Infill 14 | Consolidation | Code 15 ( | Order No.     |                  |               |                |        |  |  |
| 160                                               |          |              |               |           |               |                  |               |                |        |  |  |