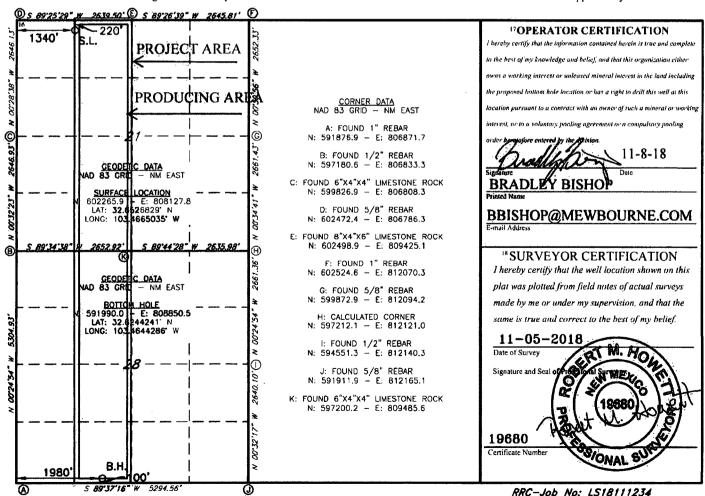

Form C-102 Revised August 1, 2011 Submit one copy to appropriate District Office

☐ AMENDED REPORT

WELL LOCATION AND ACREAGE DEDICATION PLAT

| 70-02               | 1342       |                                       | <sup>2</sup> Pool Code<br>49680 |           | <sup>3</sup> Pool Name <b>PEARL;</b> BONE SPRING |                        |               |                |                                       |
|---------------------|------------|---------------------------------------|---------------------------------|-----------|--------------------------------------------------|------------------------|---------------|----------------|---------------------------------------|
| 3 22855             |            |                                       | CH                              | IAROLAI   | S Property N<br>S 21/28 I                        | Name<br>B2CN STATE COM |               |                | 6 Well Number<br>1 H                  |
| 70GRID NO.<br>14744 |            | *Operator Name  MEWBOURNE OIL COMPANY |                                 |           |                                                  |                        |               |                | <sup>9</sup> Elevation<br><b>3796</b> |
|                     |            |                                       |                                 |           | 10 Surface                                       | Location               |               |                |                                       |
| UL or lot no.       | Section    | Township                              | Range                           | Lot Idn   | Feet from the                                    | North/South line       | Feet From the | East/West line | County                                |
| С                   | 21         | 1 <b>9</b> S                          | 35E                             |           | 220                                              | NORTH                  | 1340          | WEST           | LEA                                   |
|                     |            |                                       | 11 I                            | 3ottom F  | Iole Location                                    | If Different Fro       | om Surface    |                |                                       |
| UL or lot no.       | Section    | Township                              | Range                           | Lot Idn   | Feet from the                                    | North/South line       | Feet from the | East/West line | County                                |
| N                   | 28         | 19S                                   | 35E                             |           | 100                                              | SOUTH                  | 1980          | WEST           | LEA                                   |
| 12 Dedicated Acre   | s 13 Joint | or Infill 14                          | Consolidation                   | Code 15 ( | Order No.                                        |                        | -             |                |                                       |
| 320                 | 1          |                                       |                                 | i i       |                                                  |                        |               |                |                                       |