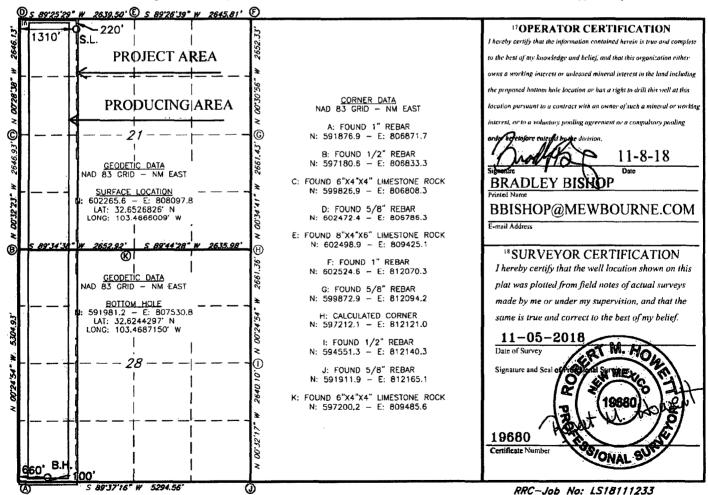

Form C-102
Revised August 1, 2011
Submit one copy to appropriate
District Office

☐ AMENDED REPORT

WELL LOCATION AND ACREAGE DEDICATION PLAT

| 30-025-45343                    |            |                                       |               | <sup>2</sup> Pool Code<br>49680 |               | PEARL; BONE SPRING |               |                      |                                        |  |
|---------------------------------|------------|---------------------------------------|---------------|---------------------------------|---------------|--------------------|---------------|----------------------|----------------------------------------|--|
| 4Property Code<br>322856        |            | CHAROLAIS 21/28 B2DM STATE COM        |               |                                 |               |                    |               | 6 Well Number<br>1 H |                                        |  |
| <sup>7</sup> OGRID NO.<br>14744 |            | *Operator Name  MEWBOURNE OIL COMPANY |               |                                 |               |                    |               |                      | <sup>9</sup> Elevation<br><b>3797'</b> |  |
|                                 |            |                                       |               |                                 | 10 Surface    | Location           |               |                      |                                        |  |
| UL or lot no.                   | Section    | Township                              | Range         | Lot ldn                         | Feet from the | North/South line   | Feet From the | East/West line       | County                                 |  |
| D                               | 21         | 19S                                   | 35E           |                                 | 220           | NORTH              | 1310          | WEST                 | LEA                                    |  |
|                                 |            |                                       | '' ]          | Bottom H                        | ole Locatio   | n If Different Fr  | om Surface    |                      | ,                                      |  |
| UL or lot no.                   | Section    | Township                              | Range         | Lot Idn                         | Feet from the | North/South line   | Feet from the | East/West line       | County                                 |  |
| M                               | 28         | 19S                                   | 35E           |                                 | 100           | SOUTH              | 660           | WEST                 | LEA                                    |  |
| <sup>2</sup> Dedicated Acres    | s 13 Joint | or Infill 14 (                        | Consolidation | Code 15 C                       | Order No.     |                    |               |                      |                                        |  |