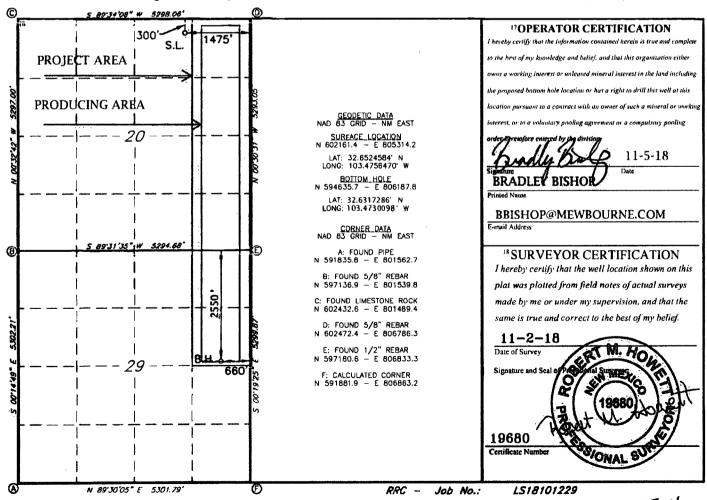

## WELL LOCATION AND ACREAGE DEDICATION PLAT

| 30-025-45332                         |   | 3 Pool Name SCHARB; BONE SPRING |                                        |  |  |
|--------------------------------------|---|---------------------------------|----------------------------------------|--|--|
| <sup>4</sup> Property Code<br>322825 |   | perty Name  9 B2AH STATE COM    | <sup>6</sup> Well Number<br><b>1 H</b> |  |  |
| 70GRID NO.<br>14744                  | • | erator Name<br>E OIL COMPANY    | <sup>9</sup> Elevation<br><b>3812'</b> |  |  |

10 Surface Location

| UL or lot no.     | Section    | Township     | Range           | Lot Idn   | Feet from the | North/South line | Feet From the | East/West line | County |
|-------------------|------------|--------------|-----------------|-----------|---------------|------------------|---------------|----------------|--------|
| В                 | 20         | 19S          | 35E             |           | 300           | NORTH            | 1475          | EAST           | LEA    |
|                   |            |              | <sup>11</sup> ] | Bottom F  | Iole Location | If Different Fr  | om Surface    |                |        |
| UL or lot no.     | Section    | Township     | Range           | Lot Idn   | Feet from the | North/South line | Feet from the | East/West line | County |
| H                 | 29         | 19S          | 35E             |           | 2550          | NORTH            | 660           | EAST           | LEA    |
| 12 Dedicated Acre | s 13 Joins | or Infill 14 | Consolidation   | Code 15 ( | Order No.     |                  |               |                |        |
| 240               |            |              |                 |           |               |                  |               |                |        |