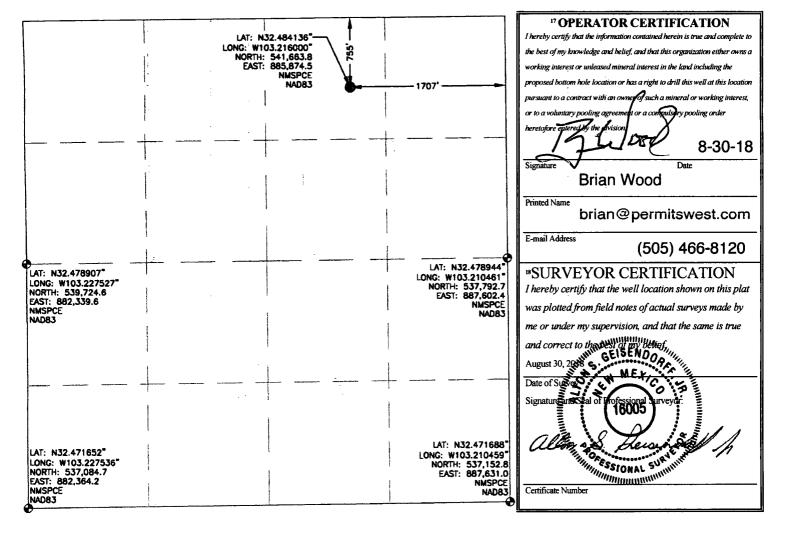

## WELL LOCATION AND ACREAGE DEDICATION PLAT

| 30-025- 4-5348                   |                       |                                                             |                                        | <sup>2</sup> Pool Code<br>9612 |                         | 3 Pool Name<br>SWD;San And |               |                |                                                 |  |
|----------------------------------|-----------------------|-------------------------------------------------------------|----------------------------------------|--------------------------------|-------------------------|----------------------------|---------------|----------------|-------------------------------------------------|--|
| Property Code                    |                       |                                                             | <sup>5</sup> Property Name JOSE Altuve |                                |                         |                            |               | 6 V            | <sup>6</sup> Well Number<br>1                   |  |
| <sup>7</sup> OGRID No.<br>372311 |                       | <sup>8</sup> Operator Name Goodnight Midstream Permian, LLC |                                        |                                |                         |                            |               |                | <sup>9</sup> Elevation<br>3,528.61 <sup>2</sup> |  |
| *                                |                       |                                                             |                                        |                                | <sup>10</sup> Surface L | ocation                    |               |                |                                                 |  |
| UL or lot no.                    | Section               | Township                                                    | Range                                  | Lot Idn                        | Feet from the           | North/South line           | Feet from the | East/West line | County                                          |  |
|                                  | 13                    | 21S                                                         | 36E                                    |                                | 755'                    | NORTH                      | 1,707         | EAST           | LEA                                             |  |
|                                  |                       |                                                             | п Во                                   | ttom Hol                       | e Location If           | Different From             | Surface       |                |                                                 |  |
| UL or lot no.                    | Section               | Township                                                    | Range                                  | Lot Idn                        | Feet from the           | North/South line           | Feet from the | East/West line | County                                          |  |
| 12 Dedicated Acres               | <sup>13</sup> Joint o | r Infill 14 Co                                              | nsolidation (                          | Code 15 Or                     | der No.                 |                            |               |                |                                                 |  |