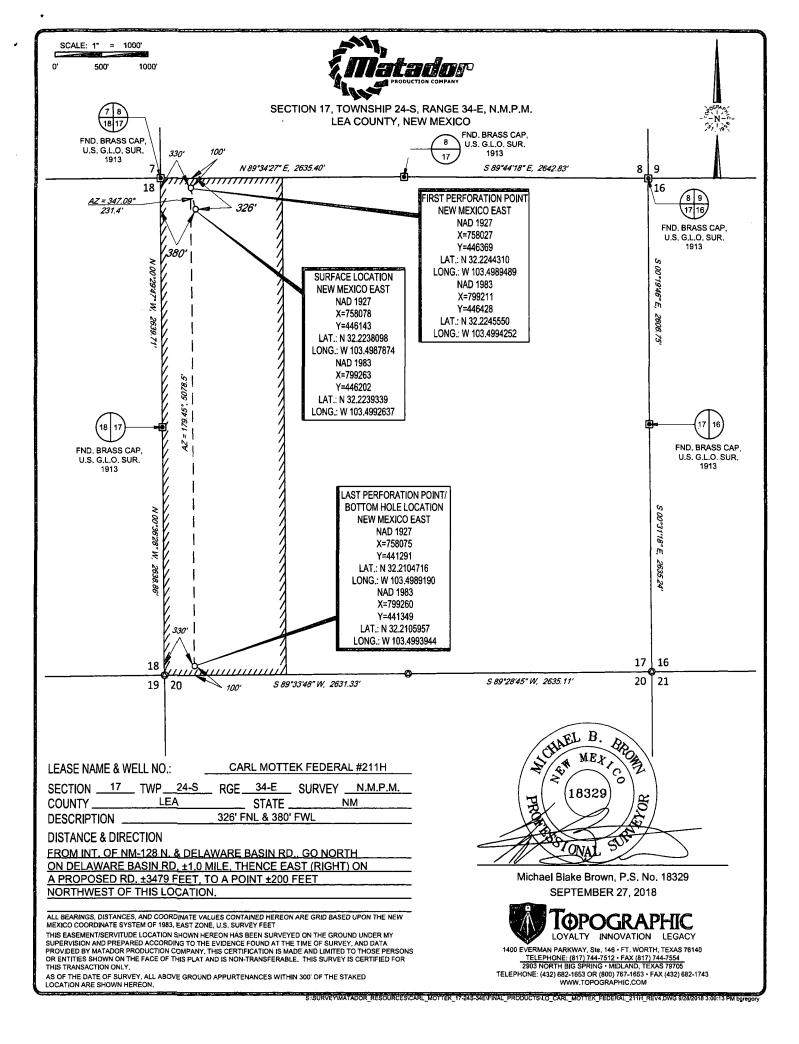

## WELL LOCATION AND ACREAGE DEDICATION PLAT

| <sup>1</sup> API Number<br>30-025-44918 |                        |                         | <sup>2</sup> Pool Code<br>2220 |                                                          |                          |                    |               | · · · · · · ·  |                                |  |
|-----------------------------------------|------------------------|-------------------------|--------------------------------|----------------------------------------------------------|--------------------------|--------------------|---------------|----------------|--------------------------------|--|
| <sup>4</sup> Property Code              |                        |                         |                                | <sup>5</sup> Property Name                               |                          |                    |               |                | <sup>b</sup> Well Number       |  |
| 32160                                   |                        |                         | CARL MOTTEK FEDERAL            |                                                          |                          |                    |               | #211H          |                                |  |
| <sup>7</sup> OGRID N<br>2289            |                        | <u> </u>                | N                              | <sup>8</sup> Operator Name<br>MATADOR PRODUCTION COMPANY |                          |                    |               |                | <sup>9</sup> Elevation<br>3578 |  |
|                                         |                        |                         |                                |                                                          | <sup>10</sup> Surface Lo | cation             |               |                |                                |  |
| UL or lot no.                           | Section                | Township                | Range                          | Lot Idn                                                  | Feet from the            | North/South line   | Feet from the | East/West line | County                         |  |
| D                                       | 17                     | 24-S                    | 34-E                           | -                                                        | 326'                     | NORTH              | 380'          | WEST           | LEA                            |  |
|                                         | ···                    | 1 <del></del>           | <sup>11</sup> E                | Bottom Hole                                              | e Location If D          | ifferent From Surf | face          |                | <u> </u>                       |  |
| UL or lot no.                           | Section                | Township                | Range                          | Lot Idn                                                  | Feet from the            | North/South line   | Feet from the | East/West line | County                         |  |
| М                                       | 17                     | 24-S                    | 34-E                           | -                                                        | 100'                     | SOUTH              | 330'          | WEST           | LEA                            |  |
| <sup>2</sup> Dedicated Acres            | <sup>13</sup> Joint or | Infill <sup>14</sup> Ce | onsolidation Cod               | le <sup>15</sup> Order                                   | No.                      | 1_                 | L             |                |                                |  |