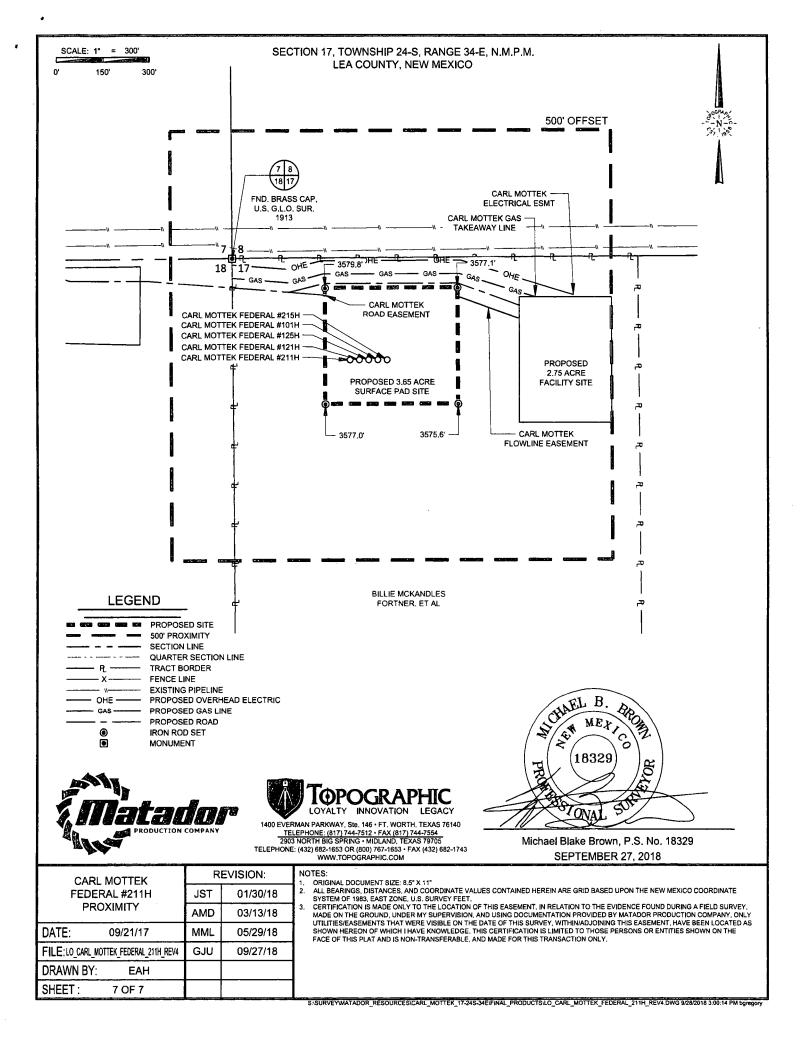

## WELL LOCATION AND ACREAGE DEDICATION PLAT

| <sup>1</sup> API Number<br>30-025-44918 |                        |                         | <sup>2</sup> Pool Code<br>2220 |                                                          |                          |                    |               | · · · · · · ·  |                                |  |
|-----------------------------------------|------------------------|-------------------------|--------------------------------|----------------------------------------------------------|--------------------------|--------------------|---------------|----------------|--------------------------------|--|
| <sup>4</sup> Property Code              |                        |                         |                                | <sup>5</sup> Property Name                               |                          |                    |               |                | <sup>b</sup> Well Number       |  |
| 32160                                   |                        |                         | CARL MOTTEK FEDERAL            |                                                          |                          |                    |               | #211H          |                                |  |
| <sup>7</sup> OGRID N<br>2289            |                        | <u> </u>                | N                              | <sup>8</sup> Operator Name<br>MATADOR PRODUCTION COMPANY |                          |                    |               |                | <sup>9</sup> Elevation<br>3578 |  |
|                                         |                        |                         |                                |                                                          | <sup>10</sup> Surface Lo | cation             |               |                |                                |  |
| UL or lot no.                           | Section                | Township                | Range                          | Lot Idn                                                  | Feet from the            | North/South line   | Feet from the | East/West line | County                         |  |
| D                                       | 17                     | 24-S                    | 34-E                           | -                                                        | 326'                     | NORTH              | 380'          | WEST           | LEA                            |  |
|                                         | ···                    | 1 <del></del>           | <sup>11</sup> E                | Bottom Hole                                              | e Location If D          | ifferent From Surf | face          |                | <u> </u>                       |  |
| UL or lot no.                           | Section                | Township                | Range                          | Lot Idn                                                  | Feet from the            | North/South line   | Feet from the | East/West line | County                         |  |
| М                                       | 17                     | 24-S                    | 34-E                           | -                                                        | 100'                     | SOUTH              | 330'          | WEST           | LEA                            |  |
| <sup>2</sup> Dedicated Acres            | <sup>13</sup> Joint or | Infill <sup>14</sup> Ce | onsolidation Cod               | le <sup>15</sup> Order                                   | No.                      | 1_                 | L             |                |                                |  |