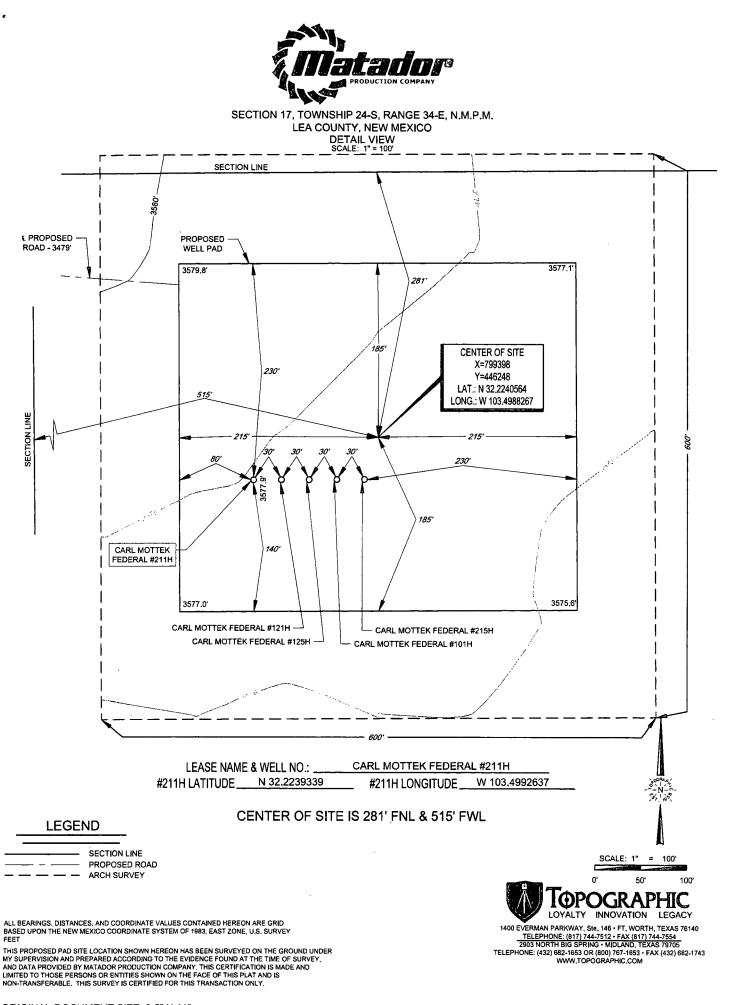

## WELL LOCATION AND ACREAGE DEDICATION PLAT

| <sup>1</sup> API Number<br>30-025-44918 |                        |                         | <sup>2</sup> Pool Code<br>2220 |                                                          |                          |                    |               | · · · · · · ·  |                                |  |
|-----------------------------------------|------------------------|-------------------------|--------------------------------|----------------------------------------------------------|--------------------------|--------------------|---------------|----------------|--------------------------------|--|
| <sup>4</sup> Property Code              |                        |                         |                                | <sup>5</sup> Property Name                               |                          |                    |               |                | <sup>b</sup> Well Number       |  |
| 32160                                   |                        |                         | CARL MOTTEK FEDERAL            |                                                          |                          |                    |               | #211H          |                                |  |
| <sup>7</sup> OGRID N<br>2289            |                        | <u> </u>                | N                              | <sup>8</sup> Operator Name<br>MATADOR PRODUCTION COMPANY |                          |                    |               |                | <sup>9</sup> Elevation<br>3578 |  |
|                                         |                        |                         |                                |                                                          | <sup>10</sup> Surface Lo | cation             |               |                |                                |  |
| UL or lot no.                           | Section                | Township                | Range                          | Lot Idn                                                  | Feet from the            | North/South line   | Feet from the | East/West line | County                         |  |
| D                                       | 17                     | 24-S                    | 34-E                           | -                                                        | 326'                     | NORTH              | 380'          | WEST           | LEA                            |  |
|                                         | ···                    | 1 <del></del>           | <sup>11</sup> E                | Bottom Hole                                              | e Location If D          | ifferent From Surf | face          |                | <u> </u>                       |  |
| UL or lot no.                           | Section                | Township                | Range                          | Lot Idn                                                  | Feet from the            | North/South line   | Feet from the | East/West line | County                         |  |
| М                                       | 17                     | 24-S                    | 34-E                           | -                                                        | 100'                     | SOUTH              | 330'          | WEST           | LEA                            |  |
| <sup>2</sup> Dedicated Acres            | <sup>13</sup> Joint or | Infill <sup>14</sup> Ce | onsolidation Cod               | le <sup>15</sup> Order                                   | No.                      | 1_                 | L             |                |                                |  |