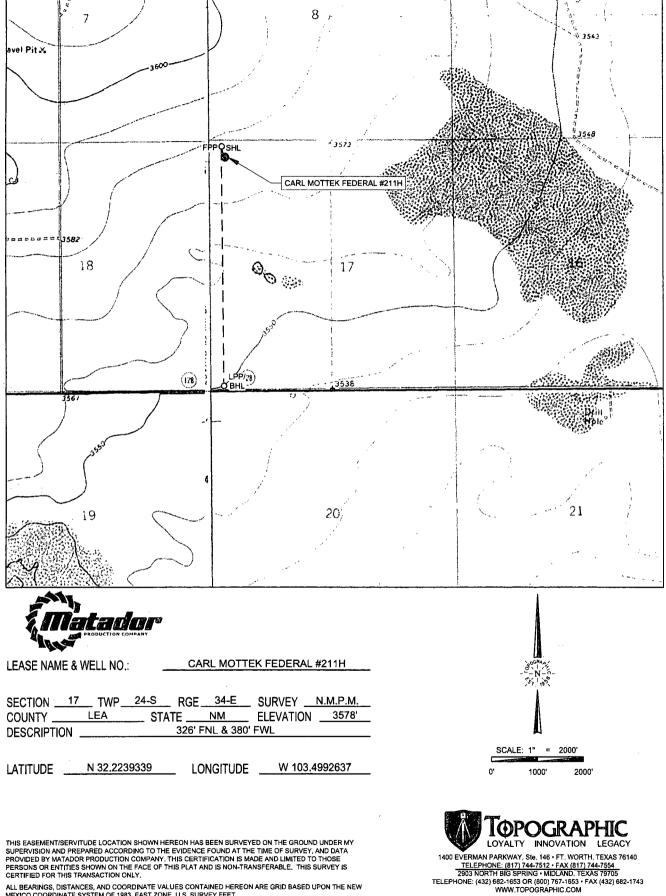

## WELL LOCATION AND ACREAGE DEDICATION PLAT

| <sup>1</sup> API Number<br>30-025-44918 |                        |                         | <sup>2</sup> Pool Code<br>2220 |                                                          |                          |                    |               | · · · · · · ·  |                                |  |
|-----------------------------------------|------------------------|-------------------------|--------------------------------|----------------------------------------------------------|--------------------------|--------------------|---------------|----------------|--------------------------------|--|
| <sup>4</sup> Property Code              |                        |                         |                                | <sup>5</sup> Property Name                               |                          |                    |               |                | <sup>b</sup> Well Number       |  |
| 32160                                   |                        |                         | CARL MOTTEK FEDERAL            |                                                          |                          |                    |               | #211H          |                                |  |
| <sup>7</sup> OGRID N<br>2289            |                        | <u> </u>                | N                              | <sup>8</sup> Operator Name<br>MATADOR PRODUCTION COMPANY |                          |                    |               |                | <sup>9</sup> Elevation<br>3578 |  |
|                                         |                        |                         |                                |                                                          | <sup>10</sup> Surface Lo | cation             |               |                |                                |  |
| UL or lot no.                           | Section                | Township                | Range                          | Lot Idn                                                  | Feet from the            | North/South line   | Feet from the | East/West line | County                         |  |
| D                                       | 17                     | 24-S                    | 34-E                           | -                                                        | 326'                     | NORTH              | 380'          | WEST           | LEA                            |  |
|                                         | ···                    | 1 <del></del>           | <sup>11</sup> E                | Bottom Hole                                              | e Location If D          | ifferent From Surf | face          |                | <u> </u>                       |  |
| UL or lot no.                           | Section                | Township                | Range                          | Lot Idn                                                  | Feet from the            | North/South line   | Feet from the | East/West line | County                         |  |
| М                                       | 17                     | 24-S                    | 34-E                           | -                                                        | 100'                     | SOUTH              | 330'          | WEST           | LEA                            |  |
| <sup>2</sup> Dedicated Acres            | <sup>13</sup> Joint or | Infill <sup>14</sup> Ce | onsolidation Cod               | le <sup>15</sup> Order                                   | No.                      | 1_                 | L             |                |                                |  |