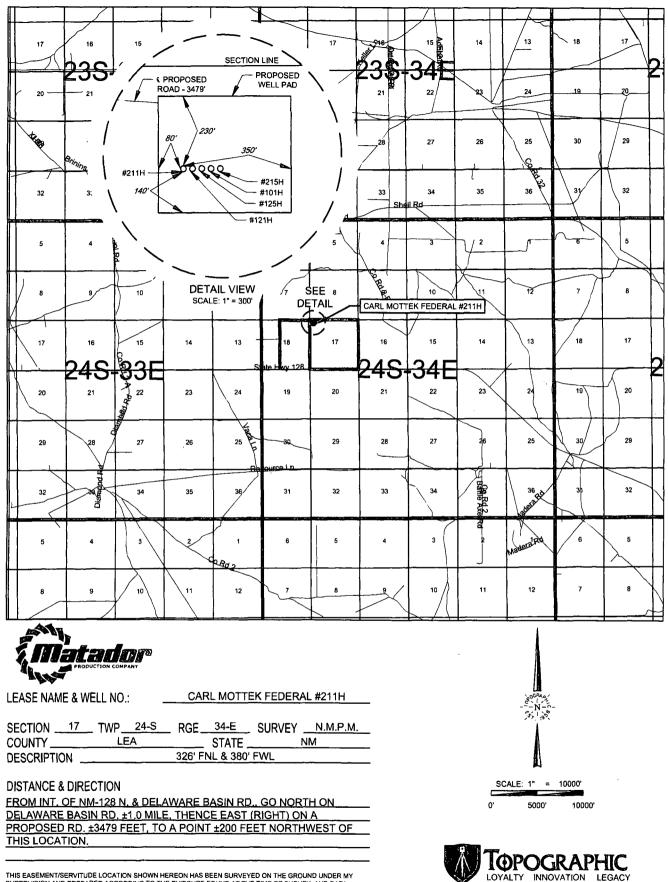

## WELL LOCATION AND ACREAGE DEDICATION PLAT

| <sup>1</sup> API Number<br>30-025-44918 |                        |                         | <sup>2</sup> Pool Code<br>2220 |                                                          |                          |                    |               | · · · · · · ·  |                                |  |
|-----------------------------------------|------------------------|-------------------------|--------------------------------|----------------------------------------------------------|--------------------------|--------------------|---------------|----------------|--------------------------------|--|
| <sup>4</sup> Property Code              |                        |                         |                                | <sup>5</sup> Property Name                               |                          |                    |               |                | <sup>b</sup> Well Number       |  |
| 32160                                   |                        |                         | CARL MOTTEK FEDERAL            |                                                          |                          |                    |               | #211H          |                                |  |
| <sup>7</sup> OGRID N<br>2289            |                        | <u> </u>                | N                              | <sup>8</sup> Operator Name<br>MATADOR PRODUCTION COMPANY |                          |                    |               |                | <sup>9</sup> Elevation<br>3578 |  |
|                                         |                        |                         |                                |                                                          | <sup>10</sup> Surface Lo | cation             |               |                |                                |  |
| UL or lot no.                           | Section                | Township                | Range                          | Lot Idn                                                  | Feet from the            | North/South line   | Feet from the | East/West line | County                         |  |
| D                                       | 17                     | 24-S                    | 34-E                           | -                                                        | 326'                     | NORTH              | 380'          | WEST           | LEA                            |  |
|                                         | ···                    | 1 <del></del>           | <sup>11</sup> E                | Bottom Hole                                              | e Location If D          | ifferent From Surf | face          |                | <u> </u>                       |  |
| UL or lot no.                           | Section                | Township                | Range                          | Lot Idn                                                  | Feet from the            | North/South line   | Feet from the | East/West line | County                         |  |
| М                                       | 17                     | 24-S                    | 34-E                           | -                                                        | 100'                     | SOUTH              | 330'          | WEST           | LEA                            |  |
| <sup>2</sup> Dedicated Acres            | <sup>13</sup> Joint or | Infill <sup>14</sup> Ce | onsolidation Cod               | le <sup>15</sup> Order                                   | No.                      | 1_                 | L             |                |                                |  |