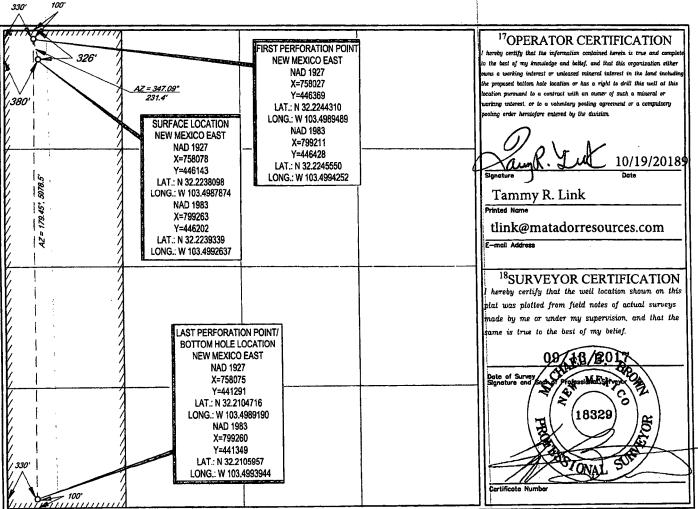

| Form 3160-5<br>(June 2015)                                                        | DE                                                    | UNITED STATES<br>PARTMENT OF THE D<br>JREAU OF LAND MANA                                           | S<br>NTERIORA                                 | rishani i                                                         | h'nœlai                               | FORM<br>OMB NO                    | APPROVED<br>0. 1004-0137             |  |
|-----------------------------------------------------------------------------------|-------------------------------------------------------|----------------------------------------------------------------------------------------------------|-----------------------------------------------|-------------------------------------------------------------------|---------------------------------------|-----------------------------------|--------------------------------------|--|
| ۵                                                                                 | SUNDRY                                                | UREAU OF LAND MANA<br>NOTICES AND REPO<br>s form for proposals to                                  | RTS ON WI                                     |                                                                   | Hobt                                  | 5. Lease Serial No.<br>MNNM113418 |                                      |  |
| ab                                                                                | andoned wel                                           | 6. If Indian, Allottee or Tribe Name                                                               |                                               |                                                                   |                                       |                                   |                                      |  |
|                                                                                   | SUBMIT IN 1                                           | TRIPLICATE - Other ins                                                                             | tructions on                                  | HOBBS                                                             | OCD                                   | 7. If Unit or CA/Agree            | ement, Name and/or No.               |  |
| 1. Type of Well                                                                   |                                                       |                                                                                                    |                                               | 2018                                                              | 8. Well Name and No.<br>CARL MOTTEK F | CARL MOTTEK FEDERAL 211H          |                                      |  |
| 2. Name of Operator<br>MATADOR PRO                                                | Contact:<br>DMPANYE-Mail: tlink@mata                  | NK                                                                                                 |                                               | 9. API Well No.<br>30-025-44918-00-X1                             |                                       |                                   |                                      |  |
| 3a. Address<br>5400 LBJ FREE<br>DALLAS, TX 75                                     | 3b. Phone No. (in No. 1997) C. 19<br>Ph: 575-627-2465 |                                                                                                    |                                               | 10. Field and Pool or Exploratory Area<br>ANTELOPE RIDGE-WOLFCAMP |                                       |                                   |                                      |  |
| 4. Location of Well                                                               | (Footage, Sec., T                                     | , R., M., or Survey Description                                                                    | )                                             |                                                                   |                                       | 11. County or Parish,             | ity or Parish, State                 |  |
| Sec 17 T24S R3<br>32.223934 N La                                                  |                                                       |                                                                                                    | LEA COUNTY, NM                                |                                                                   |                                       | NM                                |                                      |  |
| 12. CH                                                                            | ECK THE AF                                            | PPROPRIATE BOX(ES)                                                                                 | TO INDICA                                     | TE NATURE O                                                       | F NOTICE                              | I<br>, REPORT, OR OTH             | IER DATA                             |  |
| TYPE OF SUBN                                                                      | AISSION                                               |                                                                                                    |                                               |                                                                   |                                       |                                   |                                      |  |
| 🛛 Notice of Inten                                                                 | t                                                     | Acidize                                                                                            | 🗖 Dee                                         | pen                                                               | Produc                                | tion (Start/Resume)               | □ Water Shut-Off<br>□ Well Integrity |  |
| Subsequent Rep                                                                    |                                                       | Alter Casing                                                                                       |                                               | raulic Fracturing                                                 | □ Reclam<br>□ Recom                   |                                   |                                      |  |
| ☐ Final Abandonment Notice                                                        |                                                       | Casing Repair Change Plans                                                                         | -                                             | New Construction Plug and Abandon                                 |                                       | piete<br>rarily Abandon           | Other<br>Change to Original A        |  |
|                                                                                   |                                                       | Convert to Injection                                                                               |                                               |                                                                   | □ Vater 1                             | •                                 | PD                                   |  |
| FNL and 330' FN<br>FSL and 330' FN                                                | . RL0015172<br>ched C-102 ch<br>VL and chang<br>VL.   | anging the First Perforati<br>ing the BHL and Last Pe<br>al information, please call               | rforation Poin                                | t from 240' FSL a                                                 | and 330' FV                           | 100'<br>VL to 100'                |                                      |  |
| 14. I hereby certify that                                                         | Com                                                   | Electronic Submission #<br>For MATADOR F<br>mitted to AFMSS for proc                               | 440546 verifie<br>PRODUCTION<br>essing by PRI | COMPANY, sent<br>SCILLA PEREZ o                                   | to the Hobb<br>n 10/22/2018           | s<br>(19PP0185SE)                 |                                      |  |
| Name (Printed/Type                                                                | d) TAMMY R                                            |                                                                                                    | <u> </u>                                      | Title PRODL                                                       | JCTION AN                             | ALYST                             | <u> </u>                             |  |
| Signature                                                                         | (Electronic S                                         |                                                                                                    |                                               | Date 10/19/2                                                      |                                       |                                   |                                      |  |
|                                                                                   |                                                       | THIS SPACE FO                                                                                      |                                               | L OR STATE                                                        |                                       | SE                                |                                      |  |
| Approved By                                                                       | 10sterfa                                              | Hoque_                                                                                             |                                               | Title Petro                                                       | leum                                  | Engineer                          | Date 10-31-24                        |  |
| onditions of approval, i<br>ertify that the applicant<br>hich would entitle the a | holds legal or equ                                    | d. Approval of this notice does<br>nitable title to those rights in the<br>ict operations thereon. | s not warrant or<br>e subject lease           |                                                                   |                                       | eld Office                        |                                      |  |
| itle 18 U.S.C. Section 1<br>States any false, fictitio                            | 001 and Title 43<br>us or fraudulent s                | U.S.C. Section 1212, make it a statements or representations as                                    | crime for any p<br>to any matter w            | erson knowingly and<br>ithin its jurisdiction.                    | willfully to m                        | ake to any department or          | agency of the United                 |  |
| Instructions on page 2)                                                           | * BLM REV                                             | ISED ** BLM REVISE                                                                                 | D ** BLM R                                    | EVISED ** BLN                                                     | A REVISE                              | D ** BLM REVISE                   | D **                                 |  |

## WELL LOCATION AND ACREAGE DEDICATION PLAT

| <sup>1</sup> API Number<br>30-025-44918 |                        |                         | <sup>2</sup> Pool Code<br>2220 |                                                          |                          |                    |               | · · · · · · ·  |                                |  |
|-----------------------------------------|------------------------|-------------------------|--------------------------------|----------------------------------------------------------|--------------------------|--------------------|---------------|----------------|--------------------------------|--|
| <sup>4</sup> Property Code              |                        |                         |                                | <sup>5</sup> Property Name                               |                          |                    |               |                | <sup>b</sup> Well Number       |  |
| 32160                                   |                        |                         | CARL MOTTEK FEDERAL            |                                                          |                          |                    |               | #211H          |                                |  |
| <sup>7</sup> OGRID N<br>2289            |                        | <u> </u>                | N                              | <sup>8</sup> Operator Name<br>MATADOR PRODUCTION COMPANY |                          |                    |               |                | <sup>9</sup> Elevation<br>3578 |  |
|                                         |                        |                         |                                |                                                          | <sup>10</sup> Surface Lo | cation             |               |                |                                |  |
| UL or lot no.                           | Section                | Township                | Range                          | Lot Idn                                                  | Feet from the            | North/South line   | Feet from the | East/West line | County                         |  |
| D                                       | 17                     | 24-S                    | 34-E                           | -                                                        | 326'                     | NORTH              | 380'          | WEST           | LEA                            |  |
|                                         | ···                    | 1 <del></del>           | <sup>11</sup> E                | Bottom Hole                                              | e Location If D          | ifferent From Surf | face          |                | <u> </u>                       |  |
| UL or lot no.                           | Section                | Township                | Range                          | Lot Idn                                                  | Feet from the            | North/South line   | Feet from the | East/West line | County                         |  |
| М                                       | 17                     | 24-S                    | 34-E                           | -                                                        | 100'                     | SOUTH              | 330'          | WEST           | LEA                            |  |
| <sup>2</sup> Dedicated Acres            | <sup>13</sup> Joint or | Infill <sup>14</sup> Ce | onsolidation Cod               | le <sup>15</sup> Order                                   | No.                      | 1_                 | L             |                |                                |  |