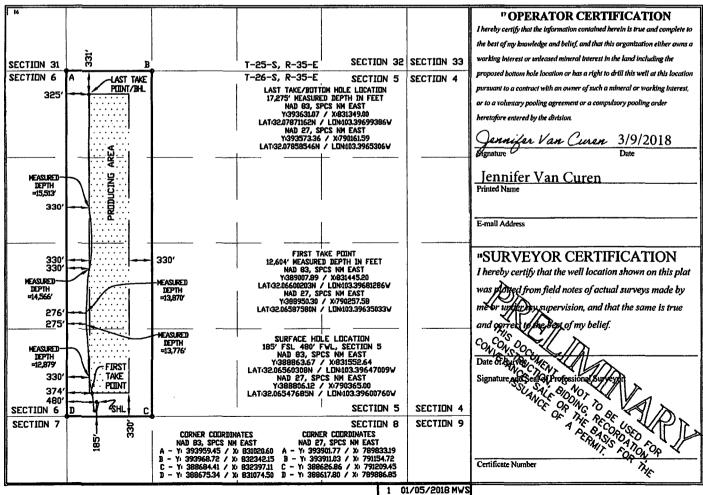

■ AMENDED REPORT

| ۱ | ΧЛЕ | ΤŦ | T   | $\alpha$ | ۸r | TIC | M   | Δ | MD | Δ  | C  | D T | ìΔ  | GE. | D  | ED  | IC  | ΔТ | <b>T</b> C | M   | ΡĪ           | ΔТ | ١ |
|---|-----|----|-----|----------|----|-----|-----|---|----|----|----|-----|-----|-----|----|-----|-----|----|------------|-----|--------------|----|---|
| ٦ | ΝC  | LL | ىلى | v        | Æ  | ш   | JIN | A | UL | אי | L. | K.E | . ^ | UE  | D. | СIJ | 'IU | м  | .IU        | NI. | $\mathbf{r}$ | ÆΙ |   |

|                         | API Numbe          |                       |                            | <sup>2</sup> Poo | Code aQ                 | m We-       | 025 8-09                            | Pool Na       | me             |     |                          |  |  |  |
|-------------------------|--------------------|-----------------------|----------------------------|------------------|-------------------------|-------------|-------------------------------------|---------------|----------------|-----|--------------------------|--|--|--|
| 10-03                   | 25-9               | 410                   | <b>ス</b>                   | XX               | XXX FOL                 |             | 025 0-09<br><u>5263504P</u> ,<br>me | XXXXX         | XXX            |     |                          |  |  |  |
| <sup>4</sup> Property ( | Code               |                       |                            |                  |                         | Property Na | me                                  | · OLF C       | AMP            | 6 V | <sup>6</sup> Well Number |  |  |  |
| 3/972                   | 19                 |                       | 5H                         |                  |                         |             |                                     |               |                |     |                          |  |  |  |
| OGRID!                  | io.                |                       |                            |                  | <sup>9</sup> Elevation  |             |                                     |               |                |     |                          |  |  |  |
| 37209                   | 8                  |                       | <u>3270'</u>               |                  |                         |             |                                     |               |                |     |                          |  |  |  |
|                         | " Surface Location |                       |                            |                  |                         |             |                                     |               |                |     |                          |  |  |  |
| UL or lot no.           | Section            | Township              | Range                      | Lo               | t Idn Fe                | t from the  | North/South line                    | Feet from the | East/West line |     | County                   |  |  |  |
| М                       | 5                  | T269                  | R35E                       |                  | 1                       | 85′         | SOUTH                               | 480′          | WES            | ST  | LEA                      |  |  |  |
|                         | _                  |                       | "Bo                        | ottom            | Hole Loc                | ation If D  | Different From                      | Surface       |                |     |                          |  |  |  |
| UL or lot no.           | Section            | Township              | Range                      | Lo               | t Idn Fe                | t from the  | North/South line                    | Feet from the | East/West line |     | County                   |  |  |  |
| D 5                     |                    | T269                  | R35E                       |                  | 3                       | 31'         | NORTH                               | 325'          | WEST           |     | LEA                      |  |  |  |
| 12 Dedicated Acres      | 13 Joint o         | r Infill <sup>1</sup> | <sup>4</sup> Consolidation | Code             | <sup>15</sup> Order No. | ·           |                                     |               |                |     |                          |  |  |  |
| 160                     |                    | I                     |                            |                  |                         |             |                                     |               |                |     |                          |  |  |  |