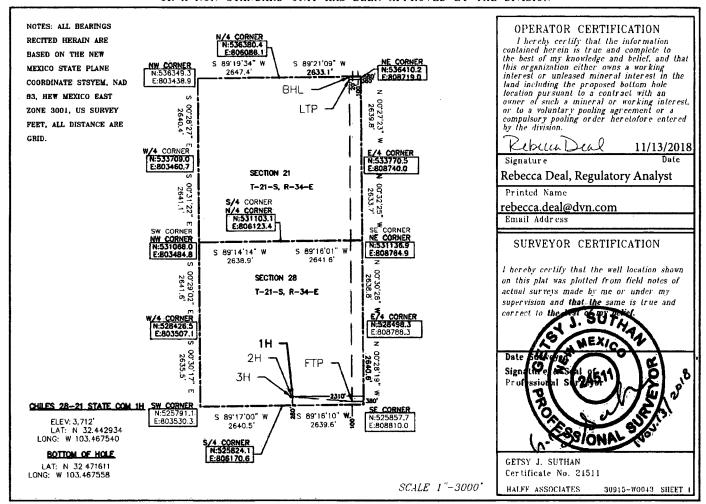

## WELL LOCATION AND ACREAGE DEDICATION PLAT

| DISTRICT I  1625 N. French Dr. Hobbs, NV 8B240 Phone;(575)393-6161 Fax;(575)393-6720  DISTRICT II  Bit S. First St. Artesia, NN 6B240 Phone;(575)748-1283 Fax;(575)748-9720  DISTRICT III  1000 Rio Brazos, Azice, NM B7140 Phone;(505)334-6128 Fax;(505)331-6170  DISTRICT IV  1220 S. St. Francis Dr., Santa Fe, NM 87505 Phone;(505)476-3460 Fax;(505)476-3462 | Energy, Minerals and OIL CONSERV 1220 Sout | of New Mexico Natural Resources Department OF ATION DIVISION OF St. Francis Dr. New Mexico 87505  ACREAGE DEDICATION PLAT | Form C-102 Revised August 1, 2011 nit one copy to appropriate District Office |
|-------------------------------------------------------------------------------------------------------------------------------------------------------------------------------------------------------------------------------------------------------------------------------------------------------------------------------------------------------------------|--------------------------------------------|---------------------------------------------------------------------------------------------------------------------------|-------------------------------------------------------------------------------|
| 30-025-45350                                                                                                                                                                                                                                                                                                                                                      | Pool Code<br><b>96660</b>                  | Pool Name BERRY;BONE SPRING                                                                                               | , SOUTH                                                                       |
| Property Code 322866                                                                                                                                                                                                                                                                                                                                              | Prop<br>CHILES 28-2                        | Well Number<br>1 H                                                                                                        |                                                                               |
| 0GRID No. 372031-6137                                                                                                                                                                                                                                                                                                                                             | Oper<br>DEVON ENERGY PROI                  | Elevation<br>3,712                                                                                                        |                                                                               |

### Surface Location

| UL or lot No. | Section | Township | Range | Lot Idn | Feet from the | North/South line | Feet from the | East/West line | County |
|---------------|---------|----------|-------|---------|---------------|------------------|---------------|----------------|--------|
| 0             | 28      | 21 S     | 34 E  |         | 280'          | SOUTH            | 2310'         | EAST           | LEA    |

#### Bottom Hole if Different From Surface

| UL or lot No.   | Section  | Township  | Range         | Lot Idn | Feet from the | North/South line | Feet from the | East/West line | County |
|-----------------|----------|-----------|---------------|---------|---------------|------------------|---------------|----------------|--------|
| A               | 21       | 21 S      | 34 E          |         | 20'           | NORTH            | 380'          | EAST           | LEA    |
| Dedicated Acres | Joint of | Infill Co | nsolidation ( | ode Or  | der No.       |                  |               |                |        |
| 320             |          |           |               |         |               |                  |               |                |        |

NO ALLOWABLE WILL BE ASSIGNED TO THIS COMPLETION UNTIL ALL INTERESTS HAVE BEEN CONSOLIDATED OR A NON-STANDARD UNIT HAS BEEN APPROVED BY THE DIVISION