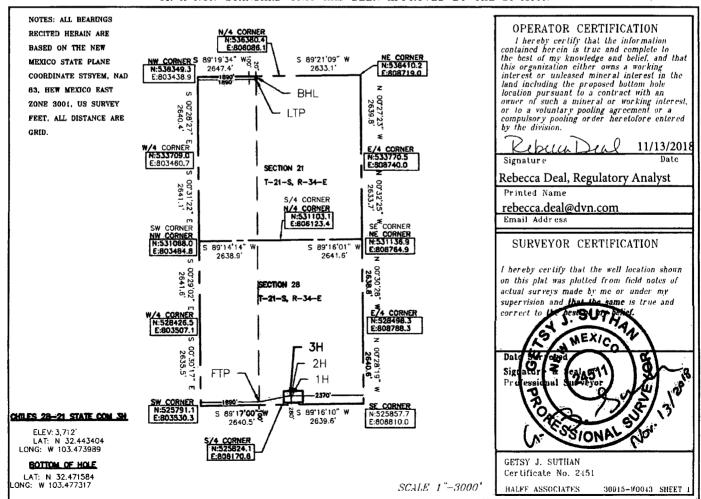

## WELL LOCATION AND ACREAGE DEDICATION PLAT

| 30-025-45352            | Pool Code<br><b>96660</b> | Pool Name BERRY;BONE SPRING, SOUTH |             |  |
|-------------------------|---------------------------|------------------------------------|-------------|--|
| Property Code           | , ,                       | erty Name                          | Well Number |  |
| 322866                  |                           | 1 STATE COM                        | 3H          |  |
| OGRID No.               | · ·                       | ator Name                          | Elevation   |  |
| 37 <del>2031</del> 6137 |                           | OUCTION COMPANY, L.P.              | 3,712'      |  |

## Surface Location

| UL or lot No. | Section | Township | Range | Lot Idn | Feet from the | North/South line | Feet from the | East/West line | County |  |
|---------------|---------|----------|-------|---------|---------------|------------------|---------------|----------------|--------|--|
| 0             | 28      | 21 S     | 34 E  |         | 280'          | SOUTH            | 2370'         | EAST           | LEA    |  |

## Bottom Hole if Different From Surface

| UL or lot No.   | Section                               | Township | Range         | Lot Idn | Feet from the | North/South line | Feet from the | East/West line | County |
|-----------------|---------------------------------------|----------|---------------|---------|---------------|------------------|---------------|----------------|--------|
| С               | 21                                    | 21 S     | 34 E          |         | 20'           | NORTH            | 1890'         | WEST           | LEA    |
| Dedicated Acres | edicated Acres   Joint or Infill   Co |          | nsolidation ( | ode Or  | der No.       |                  |               |                |        |
| 320             |                                       |          |               |         |               |                  |               |                |        |