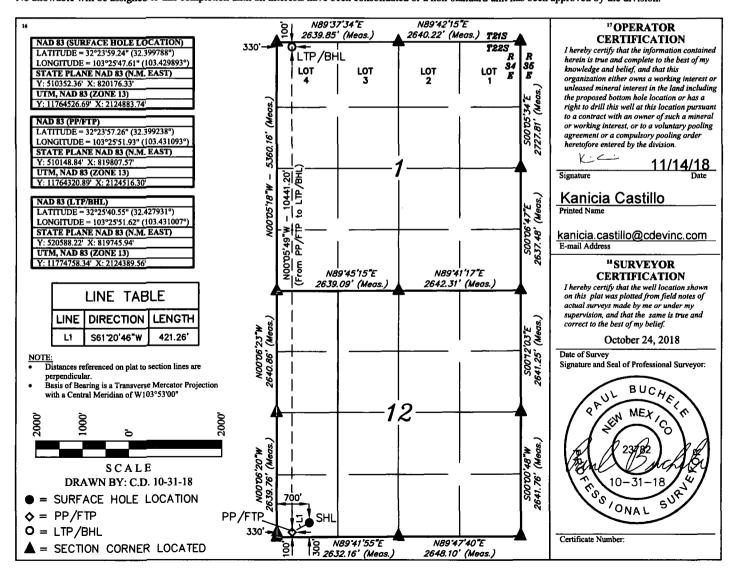

## WELL LOCATION AND ACREAGE DEDICATION PLAT OTO CHISP! PS

| 1 API Number<br>70-025-45353     |               |                                                                   |              | <sup>2</sup> Pool Code<br>2 <del>8435</del> 96953 |                      |                           | <sup>3</sup> Pool Name<br>Grama-Ridge:Bone-Spring_NE- |                        |                                   |  |
|----------------------------------|---------------|-------------------------------------------------------------------|--------------|---------------------------------------------------|----------------------|---------------------------|-------------------------------------------------------|------------------------|-----------------------------------|--|
| Property Code                    |               | <sup>5</sup> Property Name<br>CHORIZO 12 STATE COM                |              |                                                   |                      |                           |                                                       |                        | <sup>6</sup> Well Number<br>#601H |  |
| <sup>7</sup> OGŘÍD Nº.<br>372165 |               | <sup>o</sup> Operator Name<br>CENTENNIAL RESOURCE PRODUCTION, LLC |              |                                                   |                      |                           |                                                       |                        | * Elevation<br>3503.5'            |  |
| "Surface Location                |               |                                                                   |              |                                                   |                      |                           |                                                       |                        |                                   |  |
| UL or lot no.<br>M               | Section<br>12 | Township<br>22S                                                   | Range<br>34E | Lot Idn                                           | Feet from the 300    | North/South line<br>SOUTH | Feet from the<br>700                                  | East/West line<br>WEST | County<br>LEA                     |  |
|                                  |               |                                                                   | n            | Bottom H                                          | ole Location I       | f Different From          | Surface                                               |                        |                                   |  |
| UL or lot no.<br>4               | Section<br>1  | Township<br>22S                                                   | Range<br>34E | Lot Idn                                           | Feet from the<br>100 | North/South line<br>NORTH | Feet from the<br>330                                  | East/West line<br>WEST | County<br>LEA                     |  |
| 12 Dedicated Acres 13 Join       |               | int or Infill 14 Consolidation Code                               |              | <sup>15</sup> Order No.                           |                      | •                         | -                                                     | •                      |                                   |  |