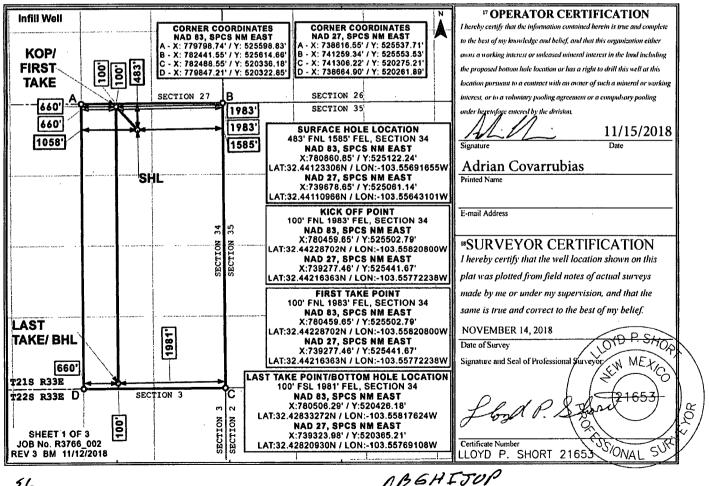

## WELL LOCATION AND ACREAGE DEDICATION PLAT

| <sup>1</sup> API Number                |                       |                            | 1                          | <sup>2</sup> Pool Code     |               | <sup>3</sup> Pool Name |               |            |                        |                          |  |
|----------------------------------------|-----------------------|----------------------------|----------------------------|----------------------------|---------------|------------------------|---------------|------------|------------------------|--------------------------|--|
| 30-025-45354<br>Property Code          |                       |                            |                            | 98033 WC-025 G-10 S2133280 |               |                        | 280 WC        | O WOLFCAMP |                        |                          |  |
| <sup>4</sup> Property Code<br>32.2.874 |                       |                            | <sup>5</sup> Property Name |                            |               |                        |               |            |                        | <sup>6</sup> Well Number |  |
|                                        |                       | BATTLE 34 WC FEE           |                            |                            |               |                        |               |            | 13H                    |                          |  |
| <sup>7</sup> OGRID No.                 |                       | <sup>8</sup> Operator Name |                            |                            |               |                        |               |            | <sup>9</sup> Elevation |                          |  |
| 372098                                 |                       | MARATHON OIL PERMIAN LLC   |                            |                            |               |                        |               |            | 3694'                  |                          |  |
| <sup>10</sup> Surface Location         |                       |                            |                            |                            |               |                        |               |            |                        |                          |  |
| UL or lot no.                          | Section               | Township                   | Range                      | Lot Idn                    | Feet from the | North/South line       | Feet from the | East       | /West line             | County                   |  |
| B                                      | 34                    | 21S                        | 33E                        |                            | 483           | NORTH                  | 1585          | EAS        | ST                     | LEA                      |  |
| <u>م</u>                               |                       |                            | " Bo                       | ttom Hol                   | e Location If | Different From         | n Surface     |            |                        |                          |  |
| UL or lot no.                          | Section               | Township                   | Range                      | Lot Idn                    | Feet from the | North/South line       | Feet from the | East       | /West line             | County                   |  |
| 0                                      | 34                    | 218                        | 33E                        |                            | 100           | SOUTH                  | 1981          | EAS        | ST                     | LEA                      |  |
| <sup>12</sup> Dedicated Acres          | <sup>13</sup> Joint o | r Infill <sup>14</sup> C   | onsolidation (             | Code <sup>15</sup> Or      | der No.       |                        |               |            |                        |                          |  |
| 320.0                                  |                       |                            |                            |                            |               |                        |               |            |                        |                          |  |