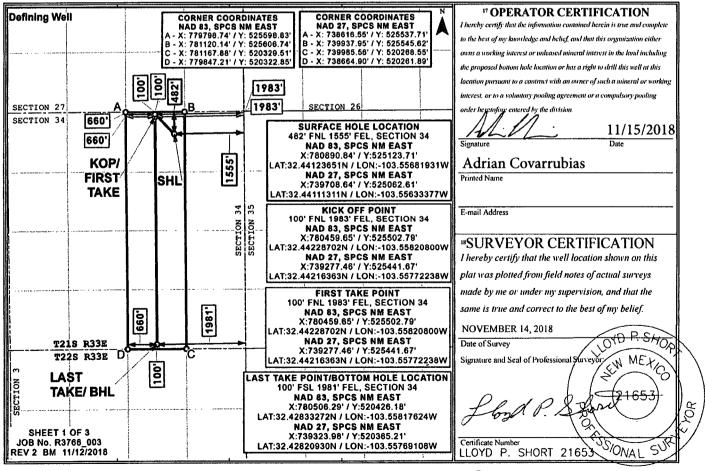

| District I<br>1625 N. French Dr., Hobbs, NM 88240<br>Phone: (575) 393-6161 Fax: (575) 393-0720<br>District II<br>811 S. First SL, Artesia, NM 88210<br>Phone: (575) 748-1283 Fax: (575) 748-9720<br>District III<br>1000 Rio Brazos Road, Aztec, NM 87410<br>Phone: (505) 334-6178 Fax: (505) 334-6170<br>District IV<br>1220 S. St. Francis Dr., Santa Fe, NM 87505<br>Phone: (505) 476-3460 Fax: (505) 476-3462 |                       |                          |          | Sana re, Nor 67505         |               |                         |                                                             |                  |               | NON   | Revisu<br>omiteme c      | Form C-102<br>ed August 1, 2011<br>opy to appropriate<br>District Office |
|-------------------------------------------------------------------------------------------------------------------------------------------------------------------------------------------------------------------------------------------------------------------------------------------------------------------------------------------------------------------------------------------------------------------|-----------------------|--------------------------|----------|----------------------------|---------------|-------------------------|-------------------------------------------------------------|------------------|---------------|-------|--------------------------|--------------------------------------------------------------------------|
| WELL LOCATION AND ACREAGE DEDICATION PLAT                                                                                                                                                                                                                                                                                                                                                                         |                       |                          |          |                            |               |                         |                                                             |                  |               |       |                          |                                                                          |
| 30-025 4-6359                                                                                                                                                                                                                                                                                                                                                                                                     |                       |                          | -        |                            | ² Pool<br>979 |                         | <sup>3</sup> Pool Name<br>WC-025 G-06 S213326D; BONE SPRING |                  |               |       |                          | ING                                                                      |
| Property Code                                                                                                                                                                                                                                                                                                                                                                                                     |                       |                          |          | <sup>5</sup> Property Name |               |                         |                                                             |                  |               |       | <sup>6</sup> Well Number |                                                                          |
| 322875                                                                                                                                                                                                                                                                                                                                                                                                            |                       |                          |          | BATTLE 34 SB FEE           |               |                         |                                                             |                  |               |       | 15H                      |                                                                          |
| <sup>7</sup> OGRID No.                                                                                                                                                                                                                                                                                                                                                                                            |                       |                          |          | <sup>8</sup> Operator Name |               |                         |                                                             |                  |               |       | <sup>9</sup> Elevation   |                                                                          |
| 372098                                                                                                                                                                                                                                                                                                                                                                                                            |                       | MARATHON OIL PERMIAN LLC |          |                            |               |                         |                                                             |                  |               | 3695' |                          |                                                                          |
| <sup>10</sup> Surface Location                                                                                                                                                                                                                                                                                                                                                                                    |                       |                          |          |                            |               |                         |                                                             |                  |               |       |                          |                                                                          |
| UL or lot no.                                                                                                                                                                                                                                                                                                                                                                                                     | Section               | ection Township          |          | Range                      | Lot           | Idn Feet fi             | om the                                                      | North/South line | Feet from the | Eas   | t/West line              | County                                                                   |
| B                                                                                                                                                                                                                                                                                                                                                                                                                 | 34                    | 218                      |          | 33E                        | 482           |                         | 2                                                           | NORTH            | 1555          | EAST  |                          | LEA                                                                      |
| "Bottom Hole Location If Different From Surface                                                                                                                                                                                                                                                                                                                                                                   |                       |                          |          |                            |               |                         |                                                             |                  |               |       |                          |                                                                          |
| UL or lot no.                                                                                                                                                                                                                                                                                                                                                                                                     | Section Township      |                          | p        | Range Lot I                |               | Idn Feet fi             | om the                                                      | North/South line | Feet from the | Eas   | t/West line              | County                                                                   |
| 0                                                                                                                                                                                                                                                                                                                                                                                                                 | 34                    | 218                      | 3   1    | 33E                        |               | 100                     | )                                                           | SOUTH            | 1981          | EAS   | ST                       | LEA                                                                      |
| 12 Dedicated Acres                                                                                                                                                                                                                                                                                                                                                                                                | <sup>13</sup> Joint o | r Infill                 | 14 Conse | olidation (                | Code          | <sup>15</sup> Order No. |                                                             |                  |               |       |                          |                                                                          |
| 160.0                                                                                                                                                                                                                                                                                                                                                                                                             |                       |                          |          |                            |               |                         |                                                             |                  |               |       |                          |                                                                          |