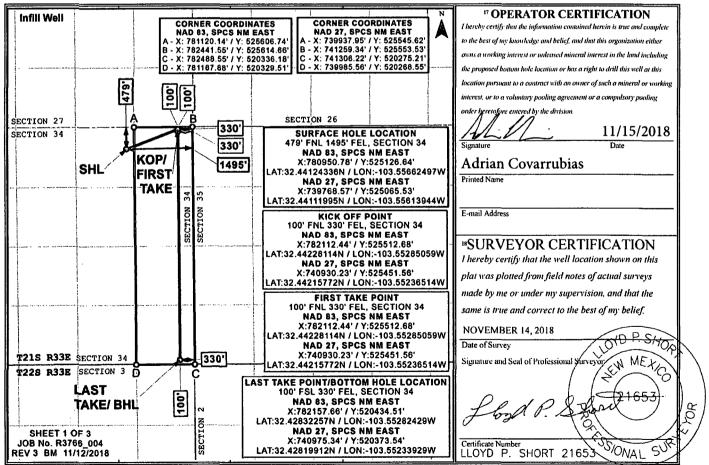

| 160.0                                             |                       | <u> </u>                 |                            |                               | -              |                        |               |                          |                        |  |
|---------------------------------------------------|-----------------------|--------------------------|----------------------------|-------------------------------|----------------|------------------------|---------------|--------------------------|------------------------|--|
| 12 Dedicated Acres                                | <sup>13</sup> Joint o | r Infill <sup>14</sup> C | onsolidation               | Code <sup>15</sup> Oi         | rder No.       |                        |               |                          |                        |  |
| Р                                                 | 34                    | 21S                      | 33E                        |                               | 100            | SOUTH                  | 330           | EAST                     | LEA                    |  |
| UL or lot no.                                     | Section               | Township                 | Range                      | Lot Idn                       | Feet from the  | North/South line       | Feet from the | East/West line           | County                 |  |
|                                                   |                       |                          | " Bo                       | ttom Ho                       | le Location If | Different Fron         | n Surface     |                          |                        |  |
| В                                                 | 34                    | 21S                      | 33E                        |                               | 479            | NORTH                  | 1495          | EAST                     | LEA                    |  |
| UL or lot no.                                     | Section               | Township                 | Range                      | Lot Idn                       | Feet from the  | North/South line       | Feet from the | East/West line           | County                 |  |
|                                                   | _                     |                          |                            |                               | Surface I      | Location               |               |                          |                        |  |
| 372098                                            |                       | MARATHON OIL PERMIAN LLC |                            |                               |                |                        |               |                          | 3696'                  |  |
| <sup>7</sup> OGRID No.                            |                       |                          | <sup>8</sup> Operator Name |                               |                |                        |               |                          | <sup>9</sup> Elevation |  |
| 722.876                                           |                       |                          | BATTLE 34 AV FEE           |                               |                |                        |               |                          | 17H                    |  |
| <sup>4</sup> Property Code                        |                       |                          | <sup>5</sup> Property Name |                               |                |                        |               | <sup>6</sup> Well Number |                        |  |
| <u>30-025-49356</u><br><sup>4</sup> Property Code |                       |                          |                            | 97929 WC-025 G-06 S213326D; I |                |                        |               |                          | , BONE SPRING 4        |  |
| <sup>1</sup> API Number                           |                       |                          |                            | <sup>2</sup> Pool Code        | e              | <sup>3</sup> Pool Name |               |                          |                        |  |
| 1                                                 | ADI Numbo             |                          | TELL LC                    |                               |                | EAGE DEDIC             |               |                          |                        |  |