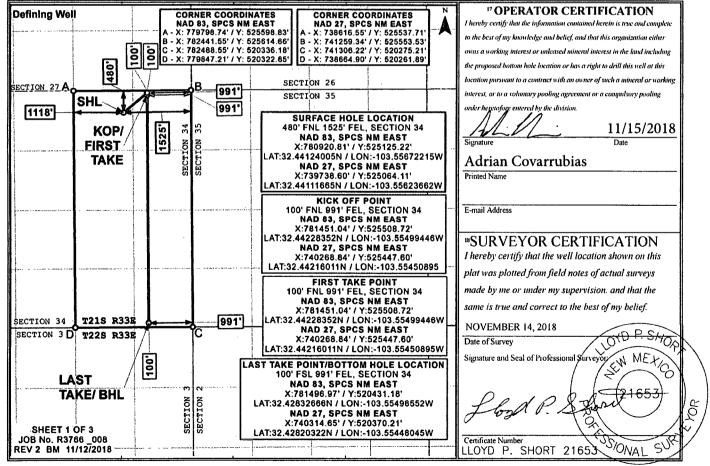

| 1 API Number 30-025-4-9357       | <sup>2</sup> Pool Code WC-025 G-10 5 40 4 No           |                                 |  |
|----------------------------------|--------------------------------------------------------|---------------------------------|--|
| Property Code<br>322877          | Property Name BATTLE 34 WD FEE                         | <sup>6</sup> Well Number<br>19H |  |
| <sup>7</sup> OGRID No.<br>372098 | <sup>8</sup> Operator Name<br>MARATHON OIL PERMIAN LLC | <sup>9</sup> Elevation<br>3696' |  |

Surface Location Feet from the

North/South line

Feet from the

| - 1 | 0 20 01 101 1101                                 | 200000  |          |       |         |               |                  |               | Dast west mic  | County |  |  |
|-----|--------------------------------------------------|---------|----------|-------|---------|---------------|------------------|---------------|----------------|--------|--|--|
|     | В                                                | 34      | 21S      | 33E   |         | 480           | NORTH            | 1525          | EAST           | LEA    |  |  |
|     | " Bottom Hole Location If Different From Surface |         |          |       |         |               |                  |               |                |        |  |  |
| ſ   | UL or lot no.                                    | Section | Township | Range | Lot Idn | Feet from the | North/South line | Feet from the | East/West line | County |  |  |
|     | P                                                | 34      | 21S      | 33E   |         | 100           | SOUTH            | 991           | EAST           | LEA    |  |  |

| ı                                        | UL or lot no. | Section     | 1 ownsnip       | Kange      | Lot lan | reet from the | North/South line | rect from the | East/West line | County |
|------------------------------------------|---------------|-------------|-----------------|------------|---------|---------------|------------------|---------------|----------------|--------|
|                                          | P             | 34          | 21S             | 33E        |         | 100           | SOUTH            | 991           | EAST           | LEA    |
| 12 Dedicated Acres 13 Joint or Infill 14 |               | Infill 14 ( | Consolidation ( | Code 15 Or | der No. |               |                  |               |                |        |
|                                          | 320.0         |             |                 |            |         |               |                  |               |                |        |