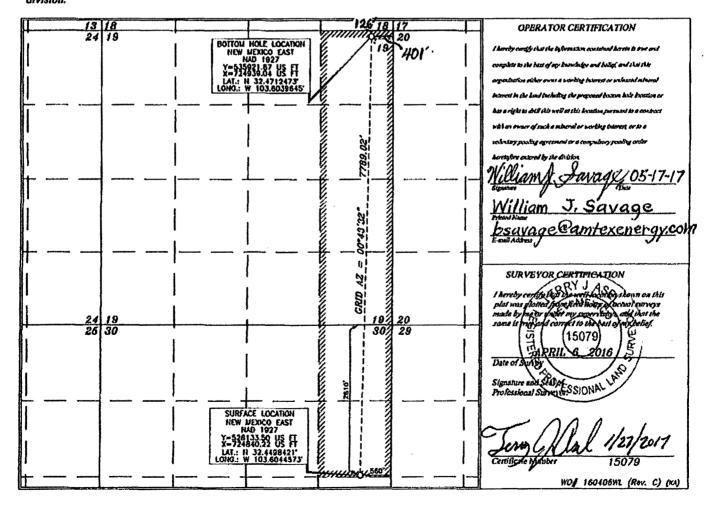

A AMENDED REPORT

As Drilled. WELL LOCATION AND ACREAGE DEDICATION PLAT API Number Pool Code 30-025-43302 [97927] WC-025 G-07 S2133 Spring Bone Property Code Property Name Well Number 316337 DAGGER STATE COM 504H OGRID No. Operator Name Elevation 000785 3783.8 AMTEX ENERGY, INC. Surface Location UL or lot no. Sectio Township North/South line Bast/West line Feet from the County 21 SOUTH 560' 30 33 EAST, N.M.P.M. 2610' NORTH EAST LEA H Bottom Hole Location If Different From Surface UL or lot no. Section Township Lot Ida Feet from the North/South line East/Vest line Feet from the County 126' NORTH 401 19 21 SOUTH 33 EAST, N.M.P.M. EAST LEA Dedicated Acres Order No. Joint or Infill Consolidation Code 240