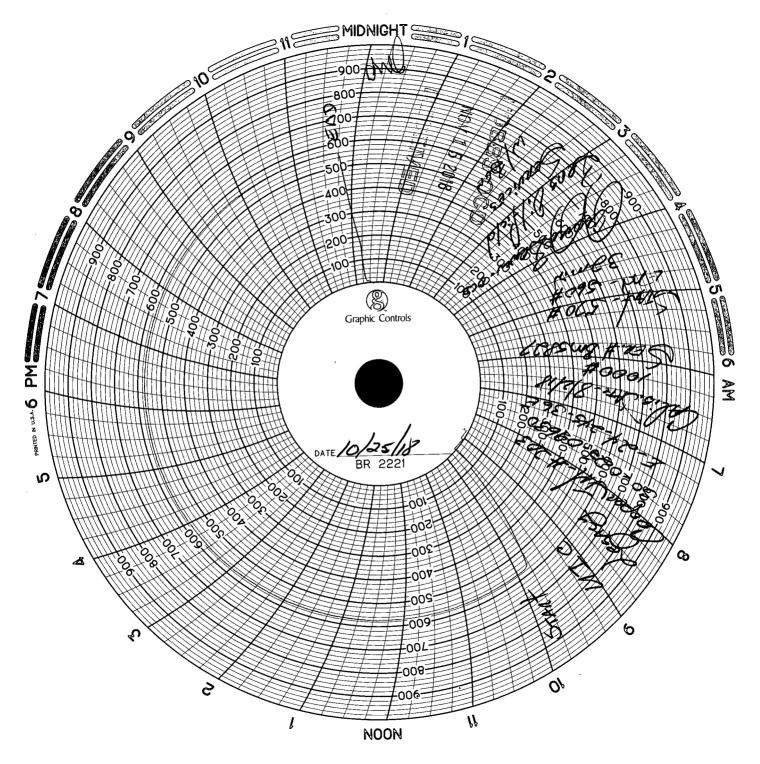

| Submit 1 Copy To Appropriate District                                                                    | State of New Mexico                                                       | Form C-103                                         |  |  |  |  |  |
|----------------------------------------------------------------------------------------------------------|---------------------------------------------------------------------------|----------------------------------------------------|--|--|--|--|--|
| Office<br><u>District I</u> – (575) 393-6161                                                             | Energy, Minerals and Natural Resources                                    | Revised July 18, 2013                              |  |  |  |  |  |
| Constrict II                                                                                             |                                                                           | WELL API NO.                                       |  |  |  |  |  |
| District II – (575) 748-1283                                                                             | CONSERVATION DIVISION                                                     | 30-025-09630                                       |  |  |  |  |  |
| 811 S. First St., Artesia, NM 88210 District III = (505) 334-6178 n @@@@                                 | 1220 South St. Francis Dr                                                 | 5. Indicate Type of Lease                          |  |  |  |  |  |
| 1000 Rio Brazos Rd., Aztec, NM 87410                                                                     | 1220 South St. Francis Dr.                                                | STATE FEE FED                                      |  |  |  |  |  |
| District IV - (505) 476-3460<br>1220 S. St. Francis Dr., Santa Fe, NOV 1 87505                           | Santa Fe, NM 87505                                                        | 6. State Oil & Gas Lease No.                       |  |  |  |  |  |
| 1220 S. St. Francis Dr., Santa Fe, NVIV                                                                  | , 20                                                                      |                                                    |  |  |  |  |  |
|                                                                                                          | ENAMED REPORTS ON WELLS                                                   | 7. Lease Name or Unit Agreement Name               |  |  |  |  |  |
| (DO NOT USE THIS FORM FOR PROPER                                                                         | TES TO DRILL OR TO DEEPEN OR PLUG BACK TO A                               | 7. Lease Name of Omt Agreement Name                |  |  |  |  |  |
| DIFFERENT RESERVOIR. USE "APPLICATION FOR PERMIT" (FORM C-101) FOR SUCH                                  |                                                                           | COOPER JAL UNIT                                    |  |  |  |  |  |
| PROPOSALS.)                                                                                              |                                                                           | 8. Well Number 203                                 |  |  |  |  |  |
| لي Type of Well: Oil Well 🔲 🔾                                                                            |                                                                           |                                                    |  |  |  |  |  |
| 2. Name of Operator                                                                                      | 9. OGRID Number                                                           |                                                    |  |  |  |  |  |
| LEGACY RES                                                                                               | 240974                                                                    |                                                    |  |  |  |  |  |
| 3. Address of Operator                                                                                   | 10. Pool name or Wildcat                                                  |                                                    |  |  |  |  |  |
| PO BOX 10848                                                                                             | Jalmat; T-Y-7Rvrs                                                         |                                                    |  |  |  |  |  |
| 4. Well Location                                                                                         |                                                                           |                                                    |  |  |  |  |  |
| Unit Letter E:                                                                                           | 1980 feet from the NORTH line and                                         | 760 feet from the WEST line                        |  |  |  |  |  |
|                                                                                                          | Township 24S Range 36E                                                    | NMPM County LEA                                    |  |  |  |  |  |
| Section <u>24</u>                                                                                        | <u> </u>                                                                  |                                                    |  |  |  |  |  |
|                                                                                                          | 11. Elevation (Show whether DR, RKB, RT, GR, e                            | ic.)                                               |  |  |  |  |  |
|                                                                                                          | 3334' GL                                                                  |                                                    |  |  |  |  |  |
|                                                                                                          |                                                                           |                                                    |  |  |  |  |  |
| 12. Check A <sub>1</sub>                                                                                 | opropriate Box to Indicate Nature of Notic                                | e, Report or Other Data                            |  |  |  |  |  |
|                                                                                                          |                                                                           |                                                    |  |  |  |  |  |
| NOTICE OF INT                                                                                            | ENTION TO: SU                                                             | IBSEQUENT REPORT OF:                               |  |  |  |  |  |
| PERFORM REMEDIAL WORK                                                                                    | PLUG AND ABANDON   REMEDIAL WO                                            | ORK ALTERING CASING                                |  |  |  |  |  |
| TEMPORARILY ABANDON                                                                                      | CHANGE PLANS COMMENCE D                                                   | PRILLING OPNS.□ PAND A □                           |  |  |  |  |  |
| PULL OR ALTER CASING                                                                                     | MULTIPLE COMPL CASING/CEME                                                | ENT JOB                                            |  |  |  |  |  |
| DOWNHOLE COMMINGLE                                                                                       | _                                                                         | _                                                  |  |  |  |  |  |
| CLOSED-LOOP SYSTEM                                                                                       |                                                                           |                                                    |  |  |  |  |  |
| OTHER:                                                                                                   | ☐ OTHER: PRES                                                             | SSURE TEST-UIC PURPOSES                            |  |  |  |  |  |
|                                                                                                          | ted operations. (Clearly state all pertinent details,                     | and give pertinent dates, including estimated date |  |  |  |  |  |
|                                                                                                          | k). SEE RULE 19.15.7.14 NMAC. For Multiple (                              |                                                    |  |  |  |  |  |
| proposed completion or recompletion.                                                                     |                                                                           |                                                    |  |  |  |  |  |
|                                                                                                          |                                                                           |                                                    |  |  |  |  |  |
|                                                                                                          |                                                                           |                                                    |  |  |  |  |  |
| 10/25/18 – RAN MIT, PRESSUR                                                                              | E CASING TO 570#. WITNESSED BY GEORGI                                     | E BOWER-NMOCD, CHART                               |  |  |  |  |  |
| ATTACHED.                                                                                                |                                                                           | ,                                                  |  |  |  |  |  |
|                                                                                                          | · ·                                                                       |                                                    |  |  |  |  |  |
|                                                                                                          |                                                                           |                                                    |  |  |  |  |  |
|                                                                                                          |                                                                           |                                                    |  |  |  |  |  |
|                                                                                                          |                                                                           |                                                    |  |  |  |  |  |
|                                                                                                          |                                                                           |                                                    |  |  |  |  |  |
|                                                                                                          |                                                                           |                                                    |  |  |  |  |  |
|                                                                                                          |                                                                           |                                                    |  |  |  |  |  |
|                                                                                                          |                                                                           |                                                    |  |  |  |  |  |
|                                                                                                          |                                                                           |                                                    |  |  |  |  |  |
|                                                                                                          |                                                                           |                                                    |  |  |  |  |  |
|                                                                                                          |                                                                           |                                                    |  |  |  |  |  |
| Spud Date:                                                                                               | Rig Release Date:                                                         |                                                    |  |  |  |  |  |
| Spud Date:                                                                                               | Rig Release Date:                                                         |                                                    |  |  |  |  |  |
| Spud Date:                                                                                               | Rig Release Date:                                                         |                                                    |  |  |  |  |  |
|                                                                                                          |                                                                           |                                                    |  |  |  |  |  |
|                                                                                                          | Rig Release Date:                                                         | dge and belief.                                    |  |  |  |  |  |
|                                                                                                          |                                                                           | dge and belief.                                    |  |  |  |  |  |
| I hereby certify that the information al                                                                 | bove is true and complete to the best of my knowle                        |                                                    |  |  |  |  |  |
|                                                                                                          |                                                                           |                                                    |  |  |  |  |  |
| I hereby certify that the information all SIGNATURE                                                      | bove is true and complete to the best of my knowle  TITLE COMPLIANCE COOR | RDINATOR DATE 11/12/2018                           |  |  |  |  |  |
| I hereby certify that the information all SIGNATURE Type or print nameLAURA PII                          | bove is true and complete to the best of my knowle  TITLE COMPLIANCE COOR | RDINATOR DATE 11/12/2018                           |  |  |  |  |  |
| I hereby certify that the information all SIGNATURE                                                      | bove is true and complete to the best of my knowle  TITLE COMPLIANCE COOR | RDINATOR DATE 11/12/2018                           |  |  |  |  |  |
| I hereby certify that the information all SIGNATURE DAMA Type or print name LAURA PIL For State Use Only | bove is true and complete to the best of my knowle  TITLE COMPLIANCE COOR | PHONE: 432-689-5200                                |  |  |  |  |  |
| I hereby certify that the information all SIGNATURE Type or print nameLAURA PII                          | bove is true and complete to the best of my knowle  TITLE COMPLIANCE COOR | RDINATOR DATE 11/12/2018                           |  |  |  |  |  |