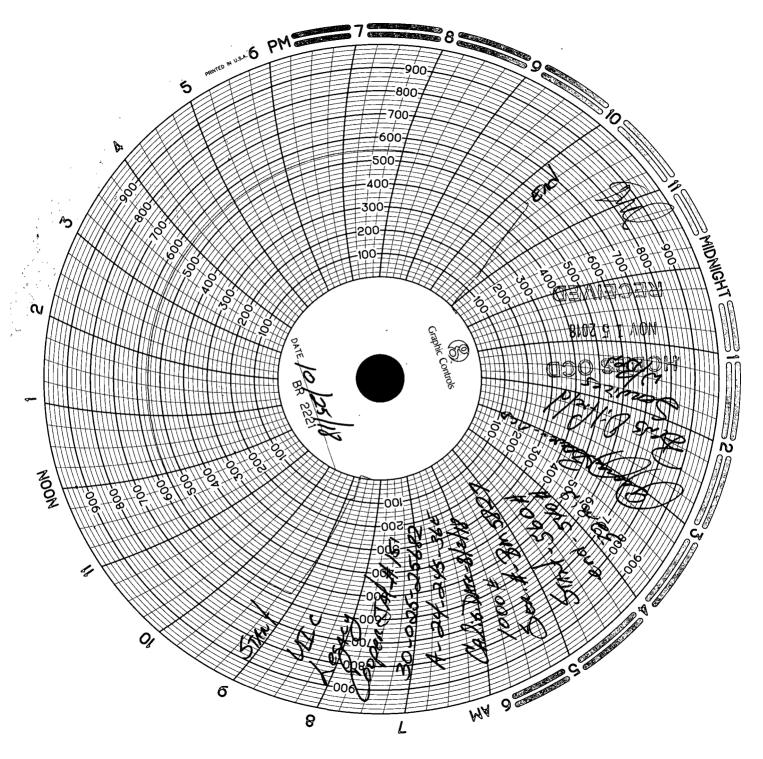

| Submit 1 Copy To Appropriate District Office                                                                                                               | State of New Mexico                                              | Form C-103<br>Revised July 18, 2013                |  |  |  |  |
|------------------------------------------------------------------------------------------------------------------------------------------------------------|------------------------------------------------------------------|----------------------------------------------------|--|--|--|--|
| District I – (575) 393-6161<br>1625 N. French Dr., Hobbs, NM 88240<br>District II – (575) 748-1283                                                         | strict I – (575) 393-6161 Energy, Minerals and Natural Resources |                                                    |  |  |  |  |
| 1625 N. French Dr., Hobbs, NM 88240 $\bigcirc$          | ۵                                                                | WELL API NO.<br>30-025-25682                       |  |  |  |  |
|                                                                                                                                                            | OIL CONSERVATION DIVISION                                        | 5. Indicate Type of Lease                          |  |  |  |  |
| 811 S. First St., Artesia, NM 88210<br><u>District III</u> – (505) 334-6178<br>1000 Rio Brazos Rd., Aztec, NM 87410<br><u>District IV</u> – (505) 476-3460 | 1220 South St. Francis Dr.                                       | STATE $\square$ FEE $\square$ FED                  |  |  |  |  |
| 1000 Rio Brazos Rd., Aztec, NA 87410<br>District IV – (505) 476-3460                                                                                       | Santa Fe, NM 87505                                               | 6. State Oil & Gas Lease No.                       |  |  |  |  |
| District IV – (505) 476-3460 V<br>1220 S. St. Francis Dr., Santa Fe, NM<br>87505                                                                           | لمتاه                                                            | o. Shaje on te Gas Dease no.                       |  |  |  |  |
| 87505                                                                                                                                                      | AND REPORTS ON WELLS                                             | 7 Loose Name or Linit Assessment Name              |  |  |  |  |
|                                                                                                                                                            | AND REPORTS ON WELLS<br>TO DRILL OR TO DEEPEN OR PLUG BACK TO A  | 7. Lease Name or Unit Agreement Name               |  |  |  |  |
| DIFFERENT RESERVOIR. USE "APPLICATIO                                                                                                                       |                                                                  | COOPER JAL UNIT                                    |  |  |  |  |
| PROPOSALS.)                                                                                                                                                | Well 🔲 Other INJECTION                                           | 8. Well Number 151                                 |  |  |  |  |
| 1. Type of Well: Oil Well     Gas       2. Name of Operator                                                                                                | 9. OGRID Number                                                  |                                                    |  |  |  |  |
| -                                                                                                                                                          | VES OPERATING LP                                                 | 240974                                             |  |  |  |  |
| 3. Address of Operator                                                                                                                                     | 10. Pool name or Wildcat                                         |                                                    |  |  |  |  |
|                                                                                                                                                            | IIDLAND, TX 79702                                                | Langlie Mattix;7R-Q-G                              |  |  |  |  |
| 4. Well Location                                                                                                                                           |                                                                  |                                                    |  |  |  |  |
| Unit Letter <u>A</u> : <u>99</u>                                                                                                                           |                                                                  |                                                    |  |  |  |  |
| Section <u>24</u>                                                                                                                                          | Township 24S Range 36E                                           | NMPM County LEA                                    |  |  |  |  |
| 11.                                                                                                                                                        | Elevation (Show whether DR, RKB, RT, GR, et                      | <i>c.)</i>                                         |  |  |  |  |
|                                                                                                                                                            | 3304' GL                                                         |                                                    |  |  |  |  |
|                                                                                                                                                            |                                                                  |                                                    |  |  |  |  |
| 12. Check Appro                                                                                                                                            | opriate Box to Indicate Nature of Notice                         | e, Report or Other Data                            |  |  |  |  |
| NOTICE OF INTEN                                                                                                                                            | NTION TO: SU                                                     | BSEQUENT REPORT OF:                                |  |  |  |  |
| PERFORM REMEDIAL WORK 🔲 🛛 PL                                                                                                                               | UG AND ABANDON 🔲 👘 REMEDIAL WO                                   | RK 🗍 ALTERING CASING 🗌                             |  |  |  |  |
| TEMPORARILY ABANDON                                                                                                                                        | ANGE PLANS                                                       | RILLING OPNS.                                      |  |  |  |  |
| PULL OR ALTER CASING                                                                                                                                       | JLTIPLE COMPL                                                    | NT JOB                                             |  |  |  |  |
| DOWNHOLE COMMINGLE                                                                                                                                         |                                                                  |                                                    |  |  |  |  |
| CLOSED-LOOP SYSTEM                                                                                                                                         |                                                                  |                                                    |  |  |  |  |
| OTHER:                                                                                                                                                     |                                                                  | SURE TEST-UIC PURPOSES                             |  |  |  |  |
|                                                                                                                                                            |                                                                  | and give pertinent dates, including estimated date |  |  |  |  |
| of starting any proposed work).<br>proposed completion or recompletion                                                                                     | SEE RULE 19.15.7.14 NMAC. For Multiple C                         | ompletions: Attach wellbore diagram of             |  |  |  |  |
| proposed completion of recompl                                                                                                                             |                                                                  |                                                    |  |  |  |  |
|                                                                                                                                                            |                                                                  |                                                    |  |  |  |  |
| 10/25/18 – RAN MIT, PRESSURE CASING TO 560#. WITNESSED BY GEORGE BOWER-NMOCD, CHART                                                                        |                                                                  |                                                    |  |  |  |  |
| ATTACHED.                                                                                                                                                  |                                                                  |                                                    |  |  |  |  |
|                                                                                                                                                            |                                                                  |                                                    |  |  |  |  |
|                                                                                                                                                            |                                                                  |                                                    |  |  |  |  |
|                                                                                                                                                            |                                                                  |                                                    |  |  |  |  |
|                                                                                                                                                            |                                                                  |                                                    |  |  |  |  |
|                                                                                                                                                            |                                                                  |                                                    |  |  |  |  |
|                                                                                                                                                            |                                                                  |                                                    |  |  |  |  |
|                                                                                                                                                            |                                                                  |                                                    |  |  |  |  |
|                                                                                                                                                            |                                                                  |                                                    |  |  |  |  |
| Spud Date:                                                                                                                                                 | Rig Release Date:                                                |                                                    |  |  |  |  |
|                                                                                                                                                            | I                                                                |                                                    |  |  |  |  |
|                                                                                                                                                            |                                                                  |                                                    |  |  |  |  |
| I hereby certify that the information above                                                                                                                | e is true and complete to the best of my knowled                 | dge and belief.                                    |  |  |  |  |
| ( -)                                                                                                                                                       |                                                                  |                                                    |  |  |  |  |
| SIGNATURE KUMAT WA                                                                                                                                         | TITLE COMPLIANCE COOR                                            | DINATOR DATE _11/12/2018                           |  |  |  |  |
|                                                                                                                                                            |                                                                  |                                                    |  |  |  |  |
| Type or print name       LAURA PINA       E-mail address:       lpina@legacylp.com       PHONE:       432-689-5200         For State Use Only              |                                                                  |                                                    |  |  |  |  |
|                                                                                                                                                            |                                                                  |                                                    |  |  |  |  |
| APPROVED BY: Scharge Down TITLE Compliance Supervisor DATE /1/16/18                                                                                        |                                                                  |                                                    |  |  |  |  |
| Conditions of Approval (if ary):                                                                                                                           |                                                                  |                                                    |  |  |  |  |
|                                                                                                                                                            |                                                                  | {                                                  |  |  |  |  |

## NOV 1 5 2018