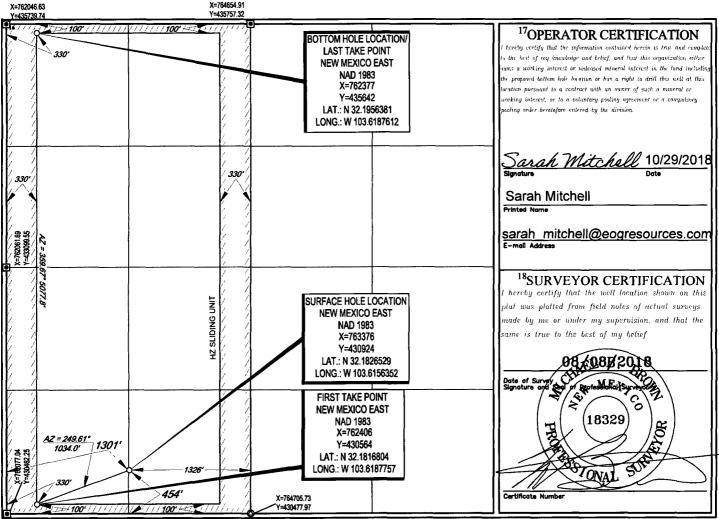

## WELL LOCATION AND ACREAGE DEDICATION PLAT

|                                      | <sup>1</sup> API Numbe | r                |               | <sup>2</sup> Pool Code            |                          | <sup>3</sup> Pool Name                  |                        |                        |               |  |
|--------------------------------------|------------------------|------------------|---------------|-----------------------------------|--------------------------|-----------------------------------------|------------------------|------------------------|---------------|--|
| 30-025-45241                         |                        |                  | 97964         |                                   | wc-0                     | WC-025 G-07 S243225C; Lower Bone Spring |                        |                        |               |  |
| <sup>1</sup> Property Code<br>319634 |                        |                  |               | <sup>6</sup> Well Number<br>#506H |                          |                                         |                        |                        |               |  |
| <sup>7</sup> ogrid no.<br>7377       |                        |                  | -             | <sup>9</sup> Elevation<br>3553'   |                          |                                         |                        |                        |               |  |
|                                      |                        |                  |               |                                   | <sup>10</sup> Surface Lo | cation                                  |                        |                        |               |  |
| UL or lot no.<br>4                   | Section<br>30          | Township<br>24–S | Range<br>33–E | Lot Idn<br>—                      | Feet from the<br>454'    | North/South line SOUTH                  | Feet from the<br>1301' | East/West line<br>WEST | County<br>LEA |  |
| 4                                    |                        |                  | i v           |                                   |                          |                                         |                        |                        | LEA           |  |
|                                      |                        |                  |               |                                   |                          |                                         |                        |                        |               |  |

| UL or lot no.<br>1                      | Section<br>30            | Township<br>24–S       | Range<br>33–E  | Lot Idn<br>—         | Feet from the<br>100' | North/South line | Feet from the <b>330'</b> | East/West line<br>WEST | County<br>LEA |
|-----------------------------------------|--------------------------|------------------------|----------------|----------------------|-----------------------|------------------|---------------------------|------------------------|---------------|
| <sup>12</sup> Dedicated Acres<br>316.72 | <sup>13</sup> Joint or I | nfill <sup>14</sup> Co | nsolidation Co | de <sup>15</sup> Ord | er No.                |                  |                           |                        |               |

No allowable will be assigned to this completion until all interests have been consolidated or a non-standard unit has been approved by the division. X=764654.91

SUSURVEYIEOG MIDLANDIMAMBA 30 STATEVFINAL PRODUCTSULO MAMBA 30 STATE COM 506H REV1.DWG 10/15/2018 10:52:09 AM ta