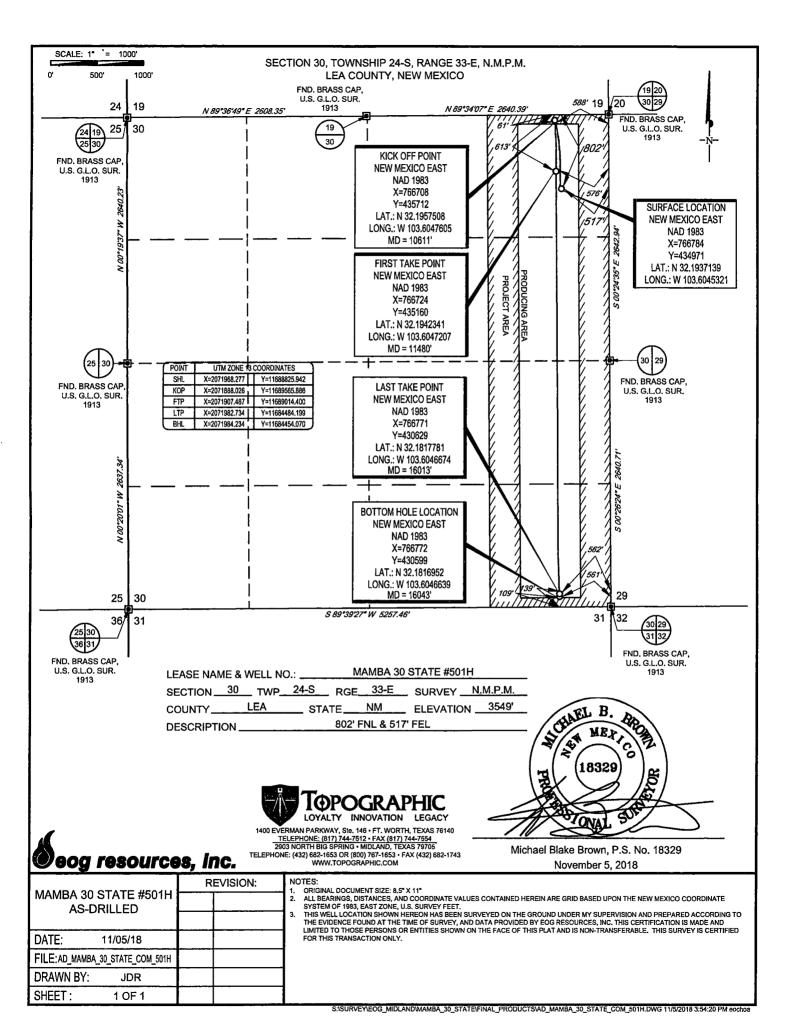

AMENDED REPORT

WELL LOCATION AND ACREAGE DEDICATION PLAT

| API Numbe |                                      |               |                                                    |               |         |               | Pool Name              |                    |               |                       |  |
|-----------|--------------------------------------|---------------|----------------------------------------------------|---------------|---------|---------------|------------------------|--------------------|---------------|-----------------------|--|
|           | 30-02.                               | 5- <b>44</b>  | <b>053</b>   97964   WC-025 G-07 S243225C; Lower B |               |         |               |                        |                    | wer Bone S    | pring                 |  |
|           | <sup>4</sup> Property Code<br>3/9634 |               | <sup>5</sup> Property Name  MAMBA 30 STATE COM     |               |         |               |                        |                    |               | 6Well Number<br>#501H |  |
|           | <sup>7</sup> ogrid №.<br>7377        |               | *Operator Name EOG RESOURCES, INC.                 |               |         |               |                        |                    |               | Selevation 3551'      |  |
| •         | 10 Surface Location                  |               |                                                    |               |         |               |                        |                    |               |                       |  |
| ſ         | UL or lot no.                        | Section<br>30 | Township 24-S                                      | Range<br>33-E | Lot Idn | Feet from the | North/South line NORTH | Feet from the 517' | East/West lin | e County LEA          |  |

UL or lot no. Section Township Range Lot Idr Feet from the North/South line Feet from the East/West lin County 139 LEA P 30 24-S 33-E SOUTH 561 EAST Dedicated Acres <sup>3</sup>Joint or Infill Consolidation Code Order No. 160.00