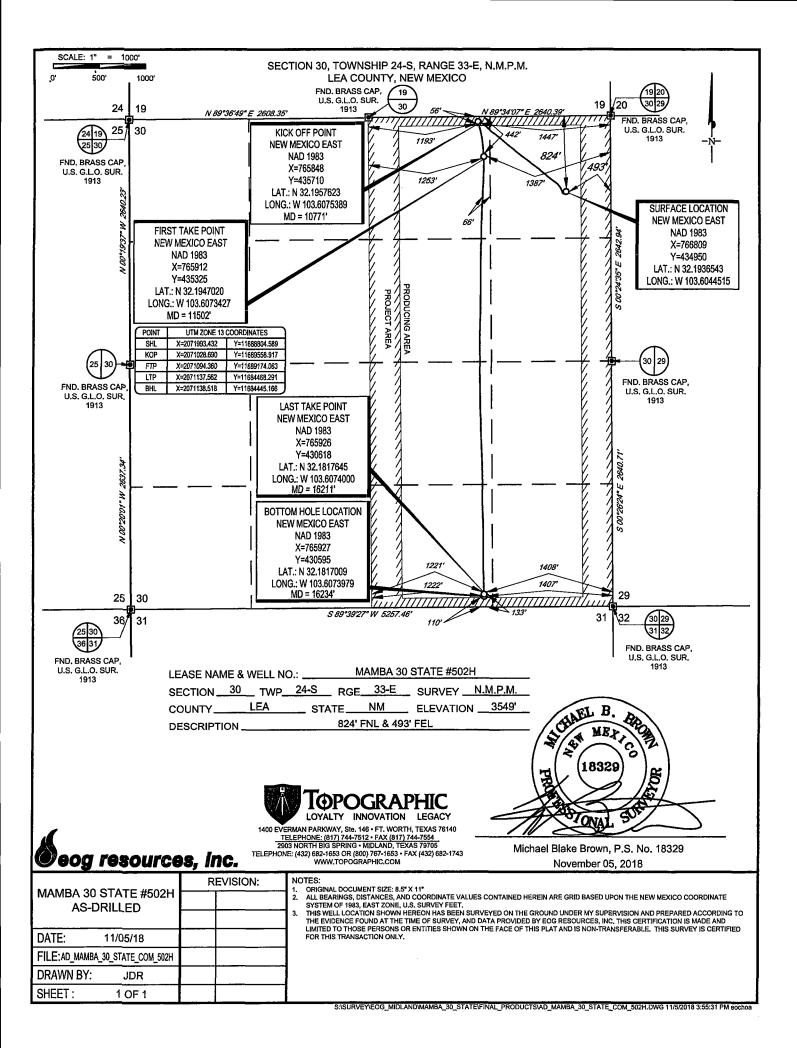

AMENDED REPORT

WELL LOCATION AND ACREAGE DEDICATION PLAT

| 30-025- <b>44955</b>                    |                          |                                    | 9796             | <sup>2</sup> Pool Code<br>97964 |                    | <sup>3</sup> Pool Name WC-025 G-07 S243225C; LWR BONE SPRING |                    |                     |                                   |  |
|-----------------------------------------|--------------------------|------------------------------------|------------------|---------------------------------|--------------------|--------------------------------------------------------------|--------------------|---------------------|-----------------------------------|--|
| <sup>4</sup> Property Code<br>319634    |                          | SProperty Name  MAMBA 30 STATE COM |                  |                                 |                    |                                                              |                    |                     | <sup>6</sup> Well Number<br>#502H |  |
| 70GRID №.<br>7377                       |                          | *Operator Name EOG RESOURCES, INC. |                  |                                 |                    |                                                              |                    |                     | <sup>9</sup> Elevation 3551'      |  |
|                                         |                          |                                    |                  |                                 | 10 Surface Lo      | cation                                                       |                    |                     |                                   |  |
| UL or lot no.                           | Section<br>30            | Township 24-S                      | Range            | Lot Idn                         | Feet from the 824' | North/South line NORTH                                       | Feet from the 493' | East/West line EAST | County                            |  |
|                                         |                          |                                    |                  |                                 |                    |                                                              |                    |                     |                                   |  |
| UL or lot no.                           | Section                  | Township                           | Range            | Lot Idn                         | Feet from the      | North/South line                                             | Feet from the      | East/West line      | County                            |  |
| 0                                       | 30                       | 24-S                               | 33-E             | -                               | 110'               | SOUTH                                                        | 14071              | EAST                | LEA                               |  |
| <sup>13</sup> Dedicated Acres<br>160.00 | <sup>13</sup> Joint or l | Infill 14Co                        | nsolidation Code | <sup>15</sup> Order             | No.                |                                                              |                    |                     |                                   |  |