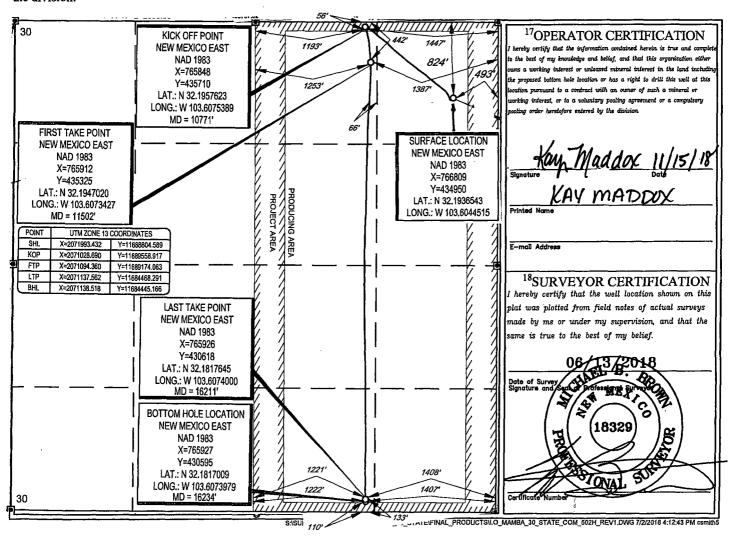

AMENDED REPORT

WELL LOCATION AND ACREAGE DEDICATION PLAT

| 30-025- <b>44955</b>                    |                          |                                    | 9796             | <sup>2</sup> Pool Code<br>97964 |                    | <sup>3</sup> Pool Name WC-025 G-07 S243225C; LWR BONE SPRING |                    |                     |                                   |  |
|-----------------------------------------|--------------------------|------------------------------------|------------------|---------------------------------|--------------------|--------------------------------------------------------------|--------------------|---------------------|-----------------------------------|--|
| <sup>4</sup> Property Code<br>319634    |                          | SProperty Name  MAMBA 30 STATE COM |                  |                                 |                    |                                                              |                    |                     | <sup>6</sup> Well Number<br>#502H |  |
| 70GRID №.<br>7377                       |                          | *Operator Name EOG RESOURCES, INC. |                  |                                 |                    |                                                              |                    |                     | <sup>9</sup> Elevation 3551'      |  |
|                                         |                          |                                    |                  |                                 | 10 Surface Lo      | cation                                                       |                    |                     |                                   |  |
| UL or lot no.                           | Section<br>30            | Township 24-S                      | Range            | Lot Idn                         | Feet from the 824' | North/South line NORTH                                       | Feet from the 493' | East/West line EAST | County                            |  |
|                                         |                          |                                    |                  |                                 |                    |                                                              |                    |                     |                                   |  |
| UL or lot no.                           | Section                  | Township                           | Range            | Lot Idn                         | Feet from the      | North/South line                                             | Feet from the      | East/West line      | County                            |  |
| 0                                       | 30                       | 24-S                               | 33-E             | -                               | 110'               | SOUTH                                                        | 14071              | EAST                | LEA                               |  |
| <sup>13</sup> Dedicated Acres<br>160.00 | <sup>13</sup> Joint or l | Infill 14Co                        | nsolidation Code | <sup>15</sup> Order             | No.                |                                                              |                    |                     |                                   |  |