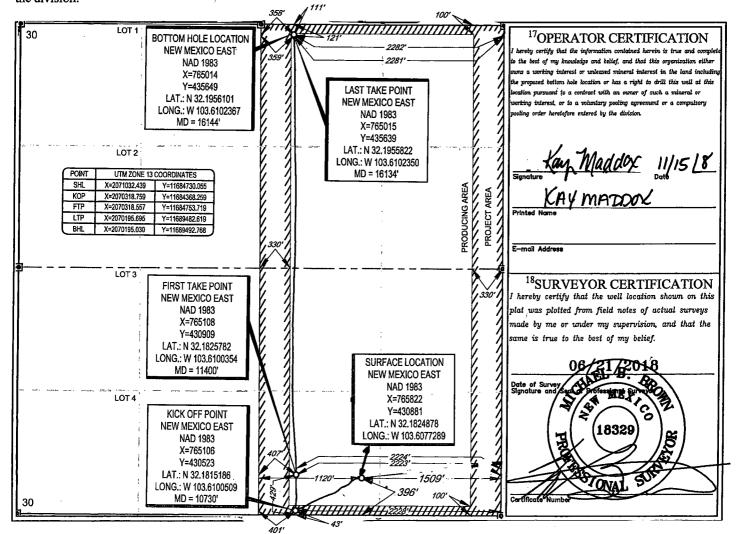

## WELL LOCATION AND ACREAGE DEDICATION PLAT

| <sup>1</sup> API Number    |  | <sup>2</sup> Pool Code | <sup>3</sup> Pool Name          |                          |  |  |
|----------------------------|--|------------------------|---------------------------------|--------------------------|--|--|
| 30-025 <b>- 44954</b>      |  | 97964                  | WC-025 G-07 S243225C; Lower Bor | ne Spring                |  |  |
| <sup>4</sup> Property Code |  | <sup>5</sup> Pr        | operty Name                     | <sup>6</sup> Well Number |  |  |
| 319634                     |  | MAMBA                  | 30 STATE COM                    | #503H                    |  |  |
| <sup>7</sup> OGRID №.      |  | <sup>9</sup> Elevation |                                 |                          |  |  |
| 7377                       |  | 3537'                  |                                 |                          |  |  |

<sup>10</sup>Surface Location

| UL or lot no. | Section | Township | Range | Lot Idn | Feet from the | North/South line | Feet from the | East/West line | County |
|---------------|---------|----------|-------|---------|---------------|------------------|---------------|----------------|--------|
| 0             | 30      | 24-S     | 33-E  | _       | 396'          | SOUTH            | 1509'         | EAST           | LEA    |

| UL or lot no.                           | Section<br>30            | Township 24-S          | Range<br>33-E    | Lot Idn               | Feet from the | North/South line NORTH | Feet from the | East/West line EAST | LEA |
|-----------------------------------------|--------------------------|------------------------|------------------|-----------------------|---------------|------------------------|---------------|---------------------|-----|
| <sup>12</sup> Dedicated Acres<br>160.00 | <sup>13</sup> Joint or 1 | nfill <sup>14</sup> Co | nsolidation Code | <sup>15</sup> Order I | ₹o.           |                        |               |                     |     |

No allowable will be assigned to this completion until all interests have been consolidated or a non-standard unit has been approved by the division.