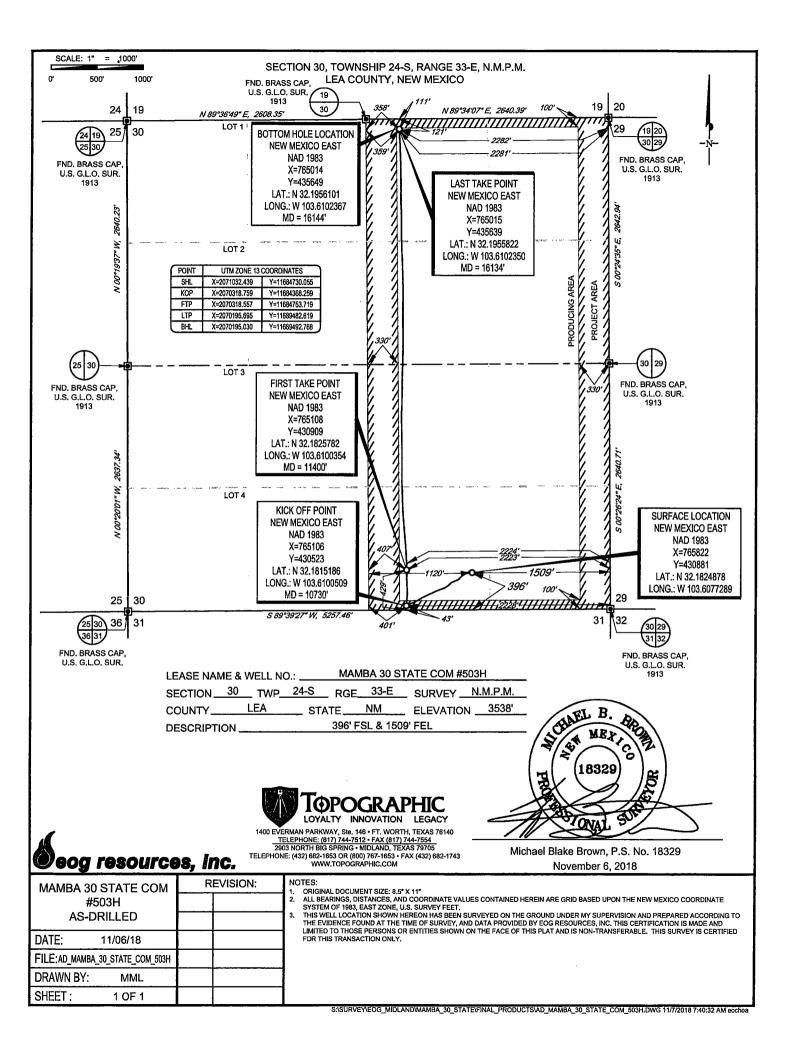

## WELL LOCATION AND ACREAGE DEDICATION PLAT

| <sup>1</sup> API Number    |  | <sup>2</sup> Pool Code | <sup>3</sup> Pool Name          |                          |  |  |
|----------------------------|--|------------------------|---------------------------------|--------------------------|--|--|
| 30-025 <b>- 44954</b>      |  | 97964                  | WC-025 G-07 S243225C; Lower Bor | ne Spring                |  |  |
| <sup>4</sup> Property Code |  | <sup>5</sup> Pr        | operty Name                     | <sup>6</sup> Well Number |  |  |
| 319634                     |  | MAMBA                  | 30 STATE COM                    | #503H                    |  |  |
| <sup>7</sup> OGRID №.      |  | <sup>9</sup> Elevation |                                 |                          |  |  |
| 7377                       |  | 3537'                  |                                 |                          |  |  |

<sup>10</sup>Surface Location

| UL or lot no. | Section | Township | Range | Lot Idn | Feet from the | North/South line | Feet from the | East/West line | County |
|---------------|---------|----------|-------|---------|---------------|------------------|---------------|----------------|--------|
| 0             | 30      | 24-S     | 33-E  | _       | 396'          | SOUTH            | 1509'         | EAST           | LEA    |

| UL or lot no.                           | Section<br>30            | Township 24-S          | Range<br>33-E    | Lot Idn               | Feet from the | North/South line NORTH | Feet from the | East/West line EAST | LEA |
|-----------------------------------------|--------------------------|------------------------|------------------|-----------------------|---------------|------------------------|---------------|---------------------|-----|
| <sup>12</sup> Dedicated Acres<br>160.00 | <sup>13</sup> Joint or 1 | nfill <sup>14</sup> Co | nsolidation Code | <sup>15</sup> Order I | ₹o.           |                        |               |                     |     |

No allowable will be assigned to this completion until all interests have been consolidated or a non-standard unit has been approved by the division.